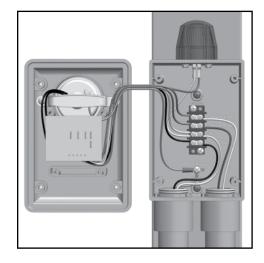

## **FEATURES**

- Automatic alarm reset
- Power on indicator
- Alarm test switch
- Horn silence switch
- Indoor/outdoor enclosure meets Type 3R water-tight standard
- Includes 15' SJE SignalMaster® control switch
- Alternative float models for high and low level alarm
- Optional auxiliary contacts for remote devices
- Optional pre-mounted terminal block so enclosure can be used as a junction box
- Optional 6 ft. power cord and liquid-tight connectors

## PART NO. **DESCRIPTION**

TA XT, High, 15' SJE SignalMaster® 1009923

TA XT, No float 1005141