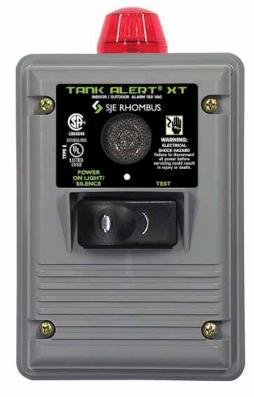

## TANK ALERT® XT

## Versatile Indoor/Outdoor Alarm System

The Tank Alert® XT indoor/outdoor alarm system monitors liquid level conditions in lift pump chambers, sump pump basins, holding tanks, sewage, agricultural, and other nonpotable water applications.

The alarm horn sounds and red beacon illuminates when a potentially threatening liquid level condition occurs. Once the condition is cleared, the alarm automatically resets.

## **FEATURES**

- Automatic alarm reset
- Power on indicator
- Alarm test switch
- Horn silence switch
- Indoor/outdoor enclosure meets Type 3R water-tight standard
- Includes 15' SJE SignalMaster® control switch
- Alternative float models for high and low level alarm
- Optional auxiliary contacts for remote devices
- Optional pre-mounted terminal block so enclosure can be used as a junction box
- Optional 6 ft. power cord and liquid-tight connectors