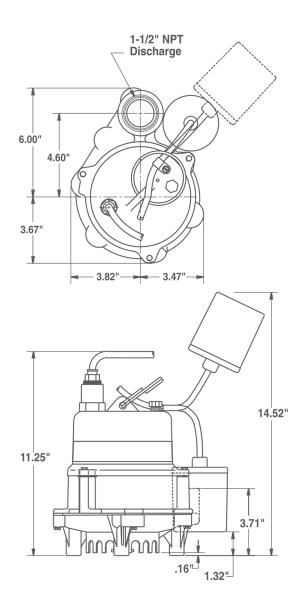

## **Specifications**

Capacities: to 55 GPM Heads: To 21 FT

Motor: 1/3 HP (1550 RPM)

Electrical: 115 V, 12.0FLA, 1Ph, 60Hz

Operation: Tethered float

Impeller: Thermoplastic, non-clog, vortex type

Solids Handling: 3/4" (19mm)

Power Cord: 20' (6M) 16-3, SJTW-A/SJTW

Discharge: 1-1/2"