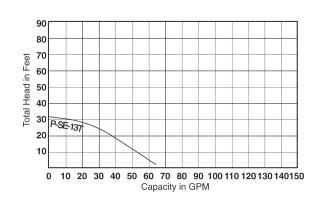

## **Specifications**

Capacities: to 55 GPM Heads: To 21 FT

Motor: 1/3 HP (1550 RPM)

Electrical: 115 V, 12.0FLA, 1Ph, 60Hz

Operation: Tethered float

Impeller: Thermoplastic, non-clog, vortex type

Solids Handling: 3/4" (19mm)