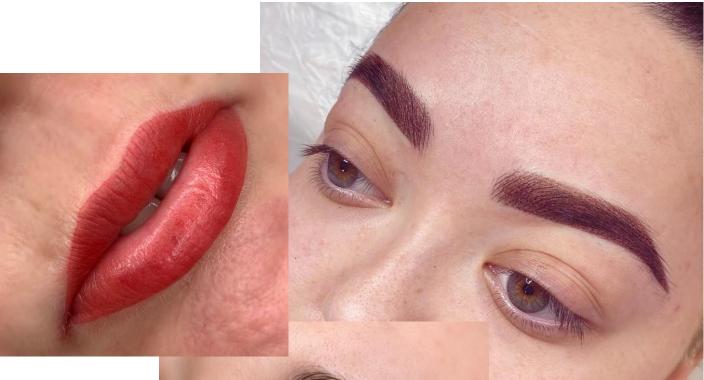

'BROWS, LIPS & LINER'

Beginner into permanent make up

COURSE PROSPECTUS

### Brows, lips & liner course schedule

| Pre course study –<br>40hours (at home) | Day 3<br>Ombre Brows – 2 x Live<br>models |
|-----------------------------------------|-------------------------------------------|
| Day 1<br>Theory learning                | Day 4<br>Liner – 2 x live models          |
| Day 2<br>Latex practice                 | Day 5<br>Sheer Lips – 2 x live<br>models  |