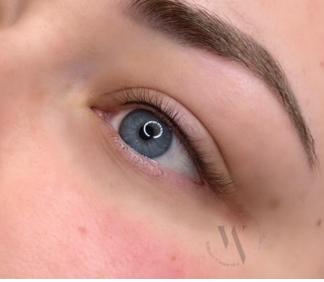

### Brows, lips & liner course schedule

| Pre course study –<br>40hours (at home) | Day 3<br>Ombre Brows – 2 x Live<br>models |
|-----------------------------------------|-------------------------------------------|
| Day 1<br>Theory learning                | Day 4<br>Liner – 2 x live models          |
| Day 2<br>Latex practice                 | Day 5<br>Sheer Lips – 2 x live<br>models  |