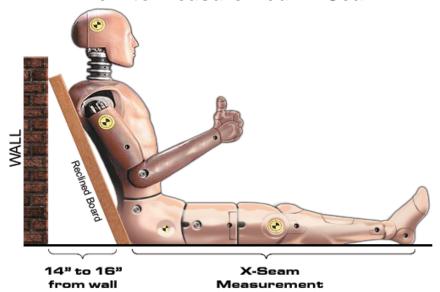

## **How to Measure Your X-Seam**

**Supplies Needed:** You will need a tape measure and a board that is approximately 30" to 48" long (an ironing board will work).

- 1. Place one end of the board on the floor, then put the entire board flush against any wall.
- **2.** Pull the bottom of the board 14 to 16" out away from the wall. This should simulate a comfortable reclined position similar to what you would have when driving a car.
- **3.** Pull your butt tightly against the bottom of the board (by holding the board steady in its position with your hands, while gently scooting your butt against the board).
- **4.** Extend your legs straight out (no bending of the knees), and point your toes straight up towards the ceiling. (It will be necessary to remove your shoes for this step.)
- 5. Now take the measurement from the base of the reclined board to the bottom of your shoeless heal.

## VIOLA! You now have your "X-Seam" measurement, which will determine if you will fit your desired SUN model recumbent.

Hint #1 – You can place a book at the base of your heal before you have straightened out your legs, then once your legs are straight, you can get up and make take the measurement from the board's base to the point that your heal left the book.