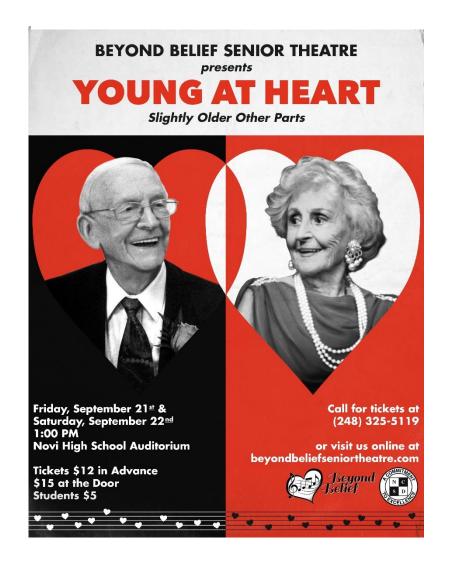

## 2018 DONOR LEVELS ENCORE \$1000 or More

**OVATION** \$500-\$999

**BRAVO** *\$100-\$499* 

**APPLAUSE** *Under \$100* 

Featured Beyond Belief cast members, George Giese and Marion Cowan, have been sharing the stage for decades. They will open the show with this year's theme song. At the age of 93 they share what it means to be, "Young at Heart."