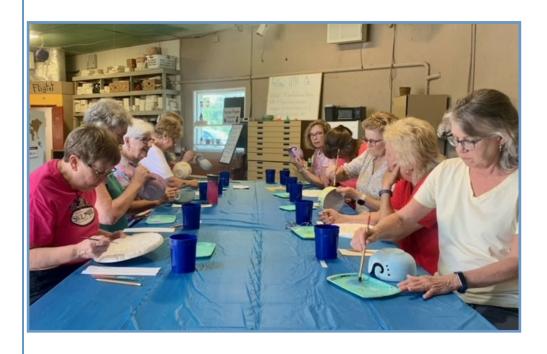

#### News from LMC Stitchers

Ten women from LMCC went to *Under the Horizon Pottery* on Monday June 17th. We had a great time glazing yarn bowls and garden stones. "Nana" Carol guided us through the process and we can hardly wait the 3 weeks until we see our finished products. This is a group event that we recommend for everyone!

Thanks Bev for bringing Under the Horizon to the Congregational Retreat at your place a few years ago.

(LMC Stitchers Coordinator - Judy Williams)

Sing To The LORD