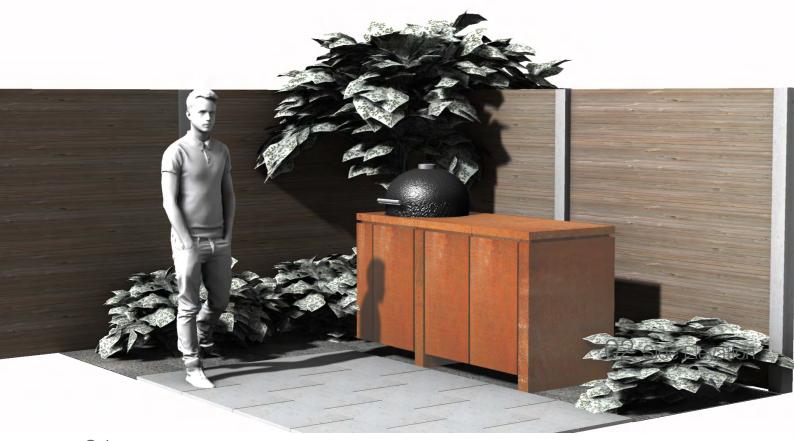

01 Visualisation open and closed

Notes;
All site dimensions from Architect
drawings or agreed survey.
Layout of plan as agreed
All finishes for the concrete surfaces, and pavements and
stair tread to be agreed with client.

Changes must be requested prior t

All finishes are oxidized (red) finish as standard other finishes on consulation and additional to cost.

DO NOT SCALE FROM THIS DRAWING. THE CONTRACTOR SHALL CHECK AND VERIFY ALL DIMENSIONS ON SITE AND REPORT DISCREPANCIES IN WRITING TO NOMAD WORKHOUSELTD. BEFORE PROCEEDING WORK. ALL DIMENSIONS IN MILLIMETERS UNLESS OTHERWISE STATED. DRAWINGS STATUS AS INDICATED BELOW.