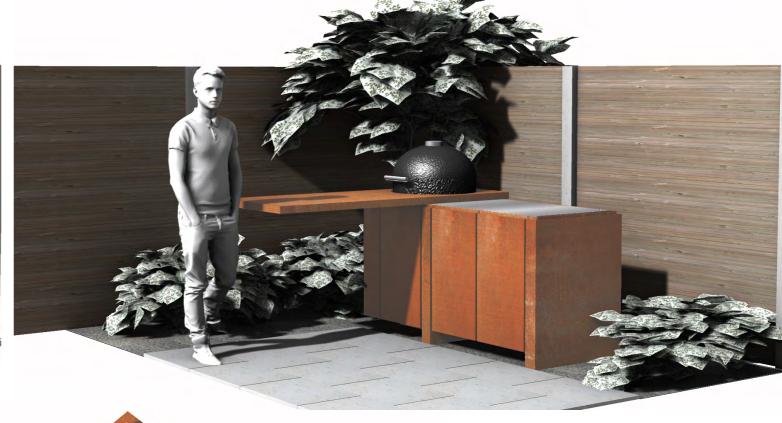

01 Visualisation open and closed

Notes;
All site dimensions from Architect
drawings or agreed survey.
Layout of plan as agreed
All finishes for the concrete surfaces, and pavements and
stair tread to be agreed with client.

Changes must be requested prior t

All finishes are oxidized (red) finish as standard other finishes on consulation and additional to cost.

DO NOT SCALE FROM THIS DRAWING. THE CONTRACTOR SHALL CHECK AND VERIFY ALL DIMENSIONS ON SITE AND REPORT DISCREPANCIES IN WRITING TO NOMAD WORKHOUSELTD. BEFORE PROCEEDING WORK. ALL DIMENSIONS IN MILLIMETERS UNLESS OTHERWISE STATED. DRAWINGS STATUS AS INDICATED BELOW.