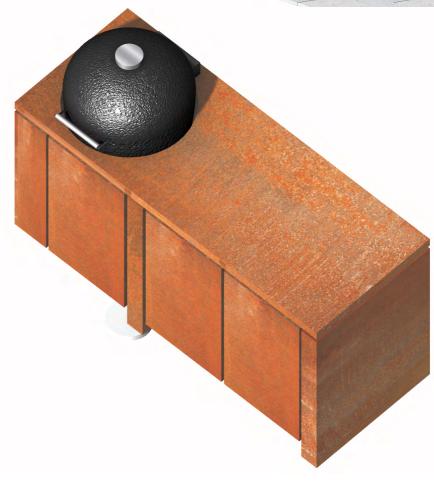

Changes must be requested prior t

All finishes are oxidized (red) finish as standard other finishes on consulation and additional to cost.

DO NOT SCALE FROM THIS DRAWING. THE CONTRACTOR SHALL CHECK AND VERIFY ALL DIMENSIONS ON SITE AND REPORT DISCREPANCIES IN WRITING TO NOMAD WORKHOUSELTD. BEFORE PROCEEDING WORK. ALL DIMENSIONS IN MILLIMETERS UNLESS OTHERWISE STATED. DRAWINGS STATUS AS INDICATED BELOW.