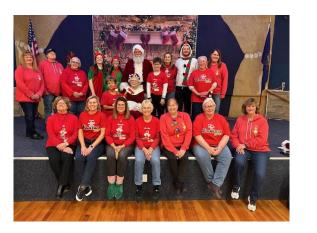

NEWSLETTER ISSUE 1

January 2025

The Chamber was busy in December with fantastic holiday events!

Santa's Elves annual party provided close to 100 children with a fun-filled time that included a magic show, McDonald Happy Meals, gifts, a visit from Santa, and Chill on Wheels 2 serving ice cream!

Members enjoyed the SBCC holiday party with a wonderful meal provided by Scorecard and a fun exchange gift game!