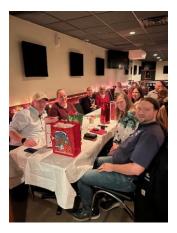

The toy drive luncheon was held at BASD with a delicious lunch catered by Rustica Artisan! Guests enjoyed a holiday performance by the high school select choir. Donated toys were distributed to Families First and Slater Family Network to benefit local families.