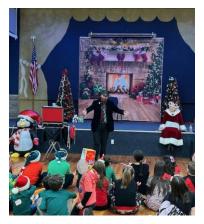

NEWSLETTER ISSUE 1

January 2025

The Chamber was busy in December with fantastic holiday events!

Santa's Elves annual party provided close to 100 children with a fun-filled time that included a magic show, McDonald Happy Meals, gifts, a visit from Santa, and Chill on Wheels 2 serving ice cream!