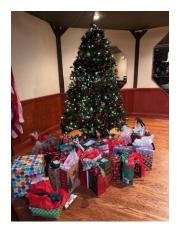

The toy drive luncheon was held at BASD with a delicious lunch catered by Rustica Artisan! Guests enjoyed a holiday performance by the high school select choir. Donated toys were distributed to Families First and Slater Family Network to benefit local families.