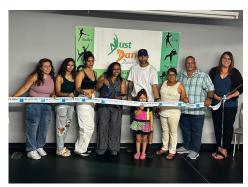

#### **July Ribbon Cutting Ceremony**

Just Dance opens a 2<sup>nd</sup> studio at 490 E. Main St, Pen Argyl

Owner Selena Pagan receives plaque from St. Rep. Ann Flood