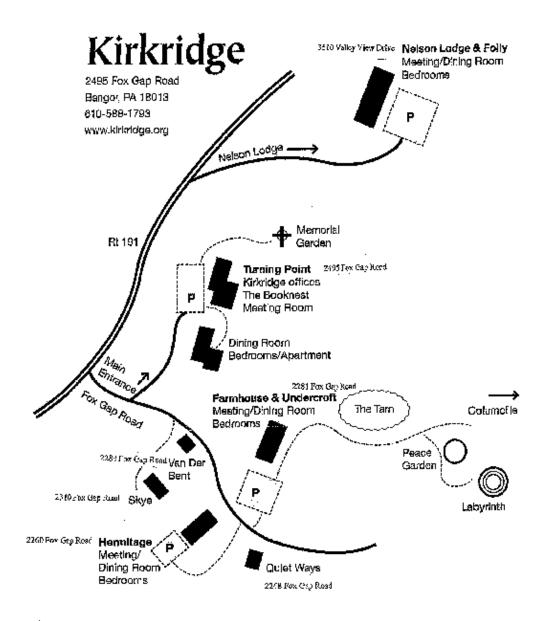

The **SBCC Fall Business Luncheon** will be held on Wednesday, October 23<sup>rd</sup> at Kirkridge. Join us for beautiful autumn views as we enjoy a lunch catered by DeFranco's Catering. The guest speaker is Kathleen Lynch, Director of the Bangor Public Library, with information on exciting partnership and promotion opportunities for local businesses.

# The Slate Belt Chamber Business Luncheon

Thursday, October 23, 2024 at 12:00pm

Guest Speaker: Kathleen Lynch, Director, Bangor Public Library

Topic: Library Resources and Partnerships for Local Businesses

At the beautiful Kirkridge, Turning Point Dining Room

(address/map below)

Cost: \$15.00 SBCC Member \$18.00 Future-Member

Everyone will have an opportunity to introduce themselves and their business or service.