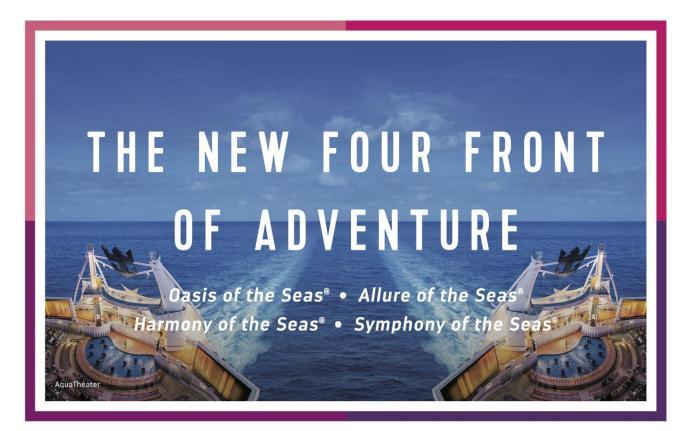

### Fall 2025 - Symphony of the Seas -- September 21-28, 2025

Travel with "Royal Anchor Cruise Vacaions" in September of 2025 for 7 nights aboard beautiful "Symophony of the Seas" by Royal Caribbean!

Featuring an innovative "Neighborhood" concept; there's no shortage of thrills and chills on board! Enjoy live music in Central Park with over 15,000 living plants and trees, or Zip Line 8 decks above the Boardwalk and the wooden carousel.

Nightlife comes alive with the Broadway production of Hairspray, acrobatics in the Aqua Theatre, and former Olympians skating accross the ice. Not to mention the 20 restaurants and 13 bars on board!

This itinerary features Royal Caribbean's private island "Perfect Day at Coco Cay", named best private destination 5 years, and is perfect for guests of all ages!

Itinerary - September 21, 2025 Embarkation - NJ/Bayonne Orlando, FL Nassau, Bahamas Perfect Day at Coco Cay Disembarkation - NJ/Bayonne

Interior Cabin -\$896.39 / per guest

Ocean View Balcony -\$1,208.39 / per guest

\*pricing valid while supplies last. Includes taxes and fees, additional charges may apply for gratuities and optional travel insurance.

**Royal Anchor LLC** 

BEST CRUISE LINE 16 YEARS RUNNING OVER ALL AND IN THE CARIBBEAN Travel Weekly Readers' Choice Awards