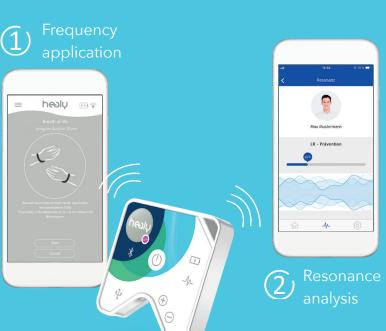

## Easy as 1-2-3

Download the app

For easy and convenient operation of Healy we provide you with a free app. Simply download the Healy app from the Google Play Store or the Apple App Store. Install the Healy app on your smartphone and follow the instructions for setting it up.

Synchronize Healy with your smartphone

Turn on your Healy and activate your smartphone's Bluetooth connection. Follow the instructions given to you by your Healy app to connect your smartphone to your Healy. This will give you access to all of your Healy's features.

Start a frequency program

All your programs are clearly displayed in the Healy app. Just select the one that you want to run. The Healy app also shows you how long the frequency program will be running. Start the program and set the desired intensity, then your Healy provides you with the right frequencies.

# Healy Resonance Edition

The Healy Resonance Edition contains Healy Holistic Health Plus, i.e., more than 120 Healy frequency programs, plus the Healy Analysis app with the Resonance and Aura modules.

With the analysis feature of the Healy Resonance module, doctors, practitioners and other health professionals can be supported to suggest suitable dietary supplements, foods, etc., for their patients or clients.