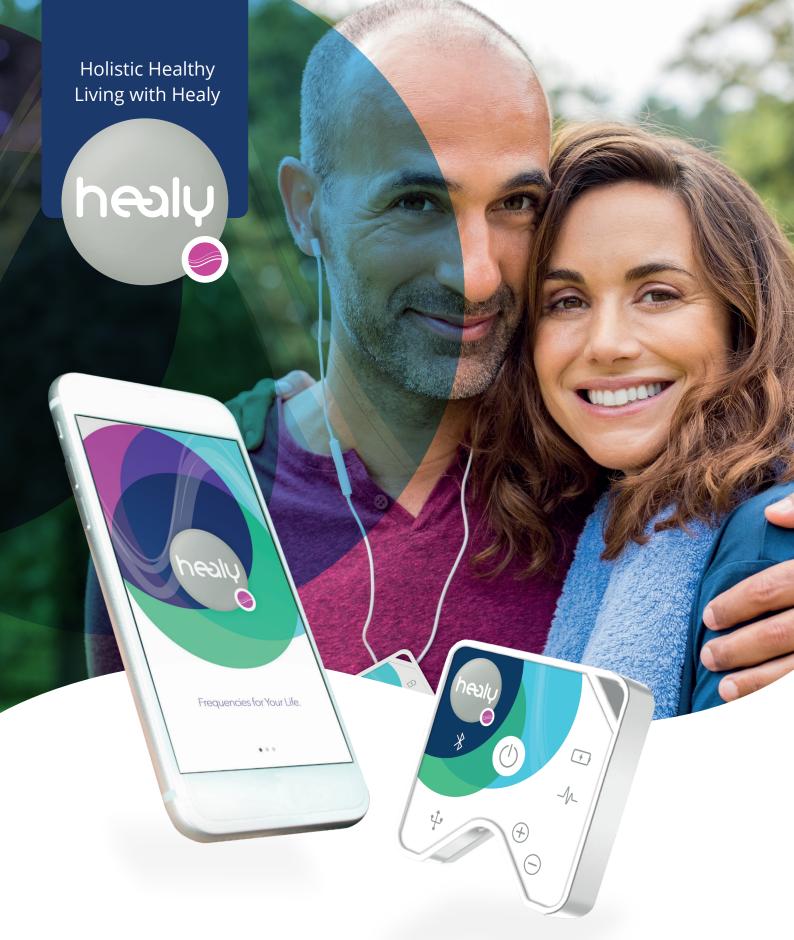

## Welcome to Healy World!

Who doesn't enjoy feeling healthy and well? After all, a healthy body and mind are probably the most important ingredients for happiness and quality of life!

But health is certainly not to be taken for granted, and it means something different for every one of us: are you searching for alternative ways to improve some pain or discomfort? Or would you like to restore the balance between your body, mind and soul? Feel more joy and vitality, and improve your sense of wellbeing?

To help you achieve these goals we created Healy. Healy with TimeWaver technology is a medical device for the treatment of pain in chronic pain, fibromyalgia, skeletal pain and migraine, as well as for the supportive treatment of mental illnesses such as depression, anxiety and related sleep disorders, that can be worn on the body. It is intended to stimulate certain areas in your body with the help of individually determined frequencies.

This small but extremely versatile device delivers frequency programs for all important

areas of life: it promotes vitality, well-being and balance! Healy provides applications that help keep you in shape and reduce pain. It should support you in stressful situations throughout the day, help you to recover more easily and find better rest at night.