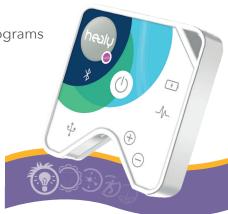

## This Is Healy

The result of all this work is Healy - small, inexpensive and very easy to use!

You can attach this compact and light device to your clothes using its clip. Healy is controlled by a smartphone app that you can download; it communicates with Healy via a Bluetooth connection.

## Get Going Quickly and Easily

Healy is not only extremely practical and versatile: using Healy is also very easy and fun. Within minutes of getting your new Healy, you will be up and running and start improving your overall health and wellbeing!