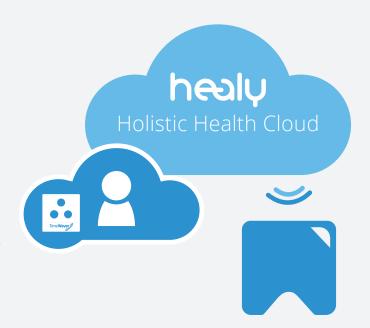

# The Healy Holistic Health Cloud Your "Virtual Consultation"

When using Healy, you are never alone: Healy doesn't just "talk" to your smartphone over a short distance. Through Healy you can also connect with our approximately 1,500 TimeWaver therapists and have them compile customized programs for your individual needs. These can then be transferred directly to your Healy app via the Holistic Health Cloud.

Of course, you will only be connected to a Holistic Health Cloud practitioners if you expressly request this and unlock the professional system of the practitioner in your Healy app for the transfer of the program; you also have the option of whether or not to download your personal programs into your Healy.