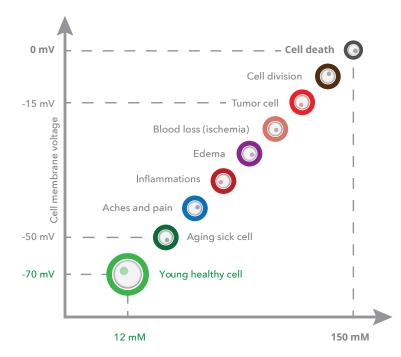

## Healthy Cells and Healthy Bodies

The cell is the smallest component in your body. A body consists of organs, the organs consist of cells. Each of us has about 70 trillion of them, that is 70 million million! Every cell, just like the whole human organism, has a metabolism: water, nutrients and oxygen have to get in, metabolism products need to be taken out. For the cells, this transport is handled through openings in their surface, the so-called cell membrane.

These "valves" in the cell membrane open and close as needed. This mechanism is based on

voltage potential, i.e., the difference in voltage between the cell interior and the intercellular space. The right or wrong amount of such potential is responsible for healthy or diseased cell metabolism.

Frequency therapy is believed to regulate this voltage potential; this is the underlying theory to explain why frequency therapy is a procedure that can be used to support energetic balance in a variety of ways.

## Cell membrane voltage model

by Robert O. Becker and Bjorn Nordenstrom

Increase in **ATP production** by up to 500%

Increase in
amino acid
transport
by up to 40%

Increase in protein synthesis by up to 70%.

According to a study by Ngok Cheng, et al. (Clinical Orthopaedics and Related Research No. 171, November-December 1982.)

This animal study refers to the effect of microcurrent and does not pertain to Healy itself, but to the basic mechanisms on which it builds. These results have not been confirmed by other studies so far and the transfer of the results to Healy would be speculative.