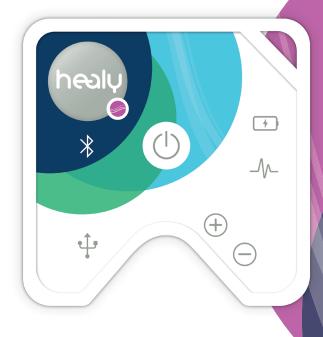

## This Is Healy

The result of all this work is Healy - small, inexpensive and very easy to use!

You can attach this compact and light device to your clothes using its clip. Healy is controlled by a smartphone app that you can download; it communicates with Healy via a Bluetooth connection.

Synchronize Healy with your smartphone

Turn on your Healy and activate your smartphone's Bluetooth connection. Follow the instructions given to you by your Healy app to connect your smartphone to your Healy. This will give you access to all of your Healy's features.