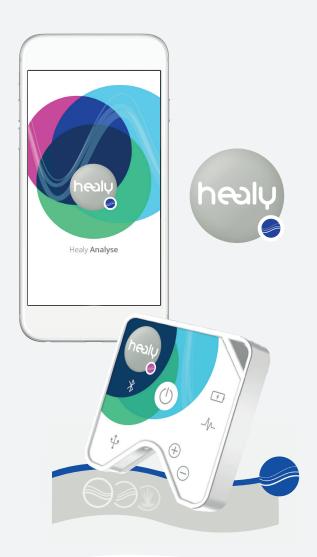

## Easy as 1-2-3

Download the app

For easy and convenient operation of Healy we provide you with a free app. Simply download the Healy app from the Google Play Store or the Apple App Store. Install the Healy app on your smartphone and follow the instructions for setting it up.

Synchronize Healy with your smartphone

Turn on your Healy and activate your smartphone's Bluetooth connection. Follow the instructions given to you by your Healy app to connect your smartphone to your Healy. This will give you access to all of your Healy's features.

Start a frequency program

All your programs are clearly displayed in the Healy app. Just select the one that you want to run. The Healy app also shows you how long the frequency program will be running. Start the program and set the desired intensity, then your Healy provides you with the right frequencies.

# Healy Resonance Edition

The Healy Resonance Edition contains Healy Holistic Health Plus, i.e., more than 120 Healy frequency programs, plus the Healy Analysis app with the Resonance and Aura modules.