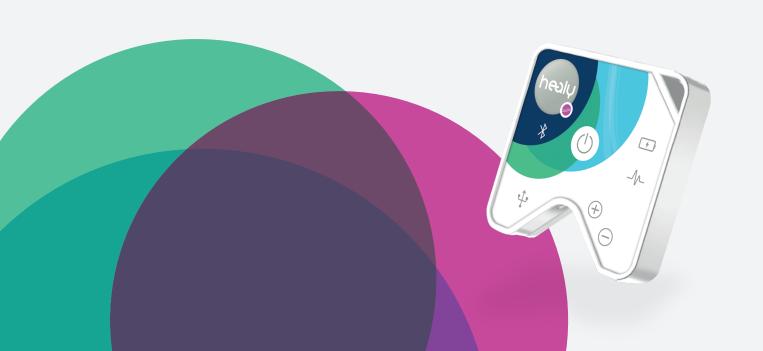

## This Is Healy

The result of all this work is Healy - small, inexpensive and very easy to use!

You can attach this compact and light device to your clothes using its clip. Healy is controlled by a smartphone app that you can download; it communicates with Healy via a Bluetooth connection.

## Get Going Quickly and Easily

Healy is not only extremely practical and versatile: using Healy is also very easy and fun. Within minutes of getting your new Healy, you will be up and running and start improving your overall health and wellbeing!