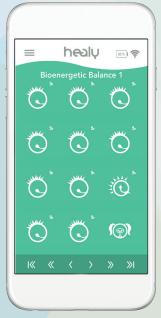

# Program Page Bioenergetic Balance 1

All-round healthy with Bioenergetic Balance 1 - the "digital first aid kit".