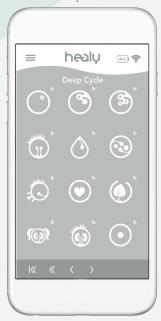

## Program Page Deep Cycle

The Programs were developed at the Uno Vita Clinic for Holistic Medicine in Oslo. They are a variant of the Nuno Nina Gold Cycle and often used in conjunction with it.

Disclaimer: Healy is a medical device for the treatment of pain in chronic pain, fibromyalgia, skeletal pain and migraine, as well as for the supportive treatment of mental illnesses such as depression, anxiety and related sleep disorders. All other applications of Healy are not recognized by conventional medicine due to lack of evidence in the sense of conventional medicine.