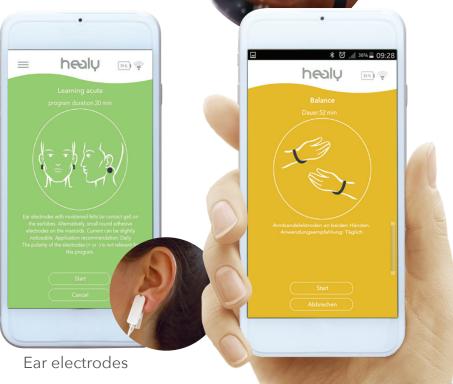

electrodes

## Easy as 1-2-3

Download the app

For easy and convenient operation of Healy we provide you with a free app. Simply download the Healy app from the Google Play Store or the Apple App Store. Install the Healy app on your smartphone and follow the instructions for setting it up.

Synchronize Healy with your smartphone

Turn on your Healy and activate your smartphone's Bluetooth connection. Follow the instructions given to you by your Healy app to connect your smartphone to your Healy. This will give you access to all of your Healy's features.

Start a frequency program

All your programs are clearly displayed in the Healy app. Just select the one that you want to run. The Healy app also shows you how long the frequency program will be running. Start the program and set the desired intensity, then your Healy provides you with the right frequencies.