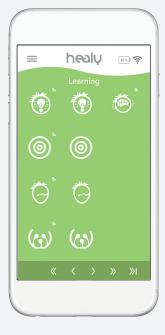

#### Program Page **Learning**

Whether at school or learning online: This helps you absorb knowledge faster and easier.