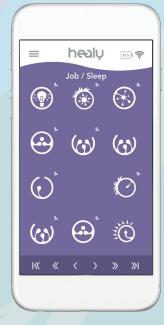

## Program Page Job / Sleep

Only those who sleep well and healthy can be rested, active and able to perform all day long. Work is fun!