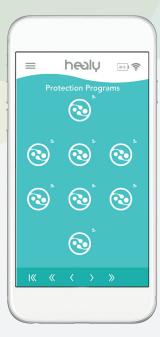

## Program Page Protection Programs

Providing protection against harmful environmental influences, wherever they may come from.