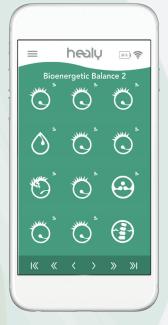

# Program Page Bioenergetic Balance 2

The second part of the "digital first aid kit".