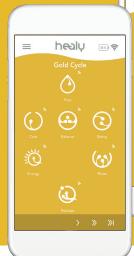

#### Nuno Nina Gold Cycle

The programs within Nuno Nina's Gold Cycle are valuable all-rounders, providing support and prevention, recovery from negative influences, optimal energy balance, emotional balance, well-being and relaxation.

Pure

5. Ene

2. Care

6. Rela

Balance

7. Release

4. Being