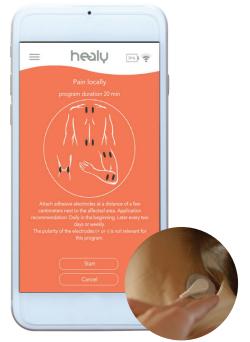

Start a frequency program

All your programs are clearly displayed in the Healy app. Just select the one that you want to run. The Healy app also shows you how long the frequency program will be running. Start the program and set the desired intensity, then your Healy provides you with the right frequencies.

## Program Page Pain / Psyche

Even the slightest pain, if you have to endure it long enough, can make everyday life unbearable. Healy's designed to help you get by on as little medication as possible.