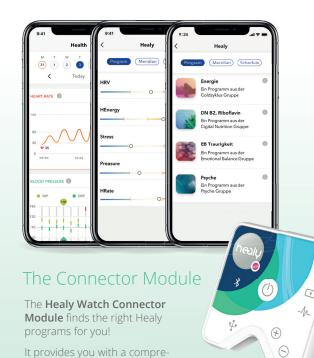

### **Determine Frequency Programs**

- These analyses result in selecting the most appropriate frequency programs
- · Apply these frequency programs -

hensive 7 day application plan to

every day.

bioenergetically support your body

- · Using the Healy Watch, check the effect on your body -
- Find new frequency programs for the next application