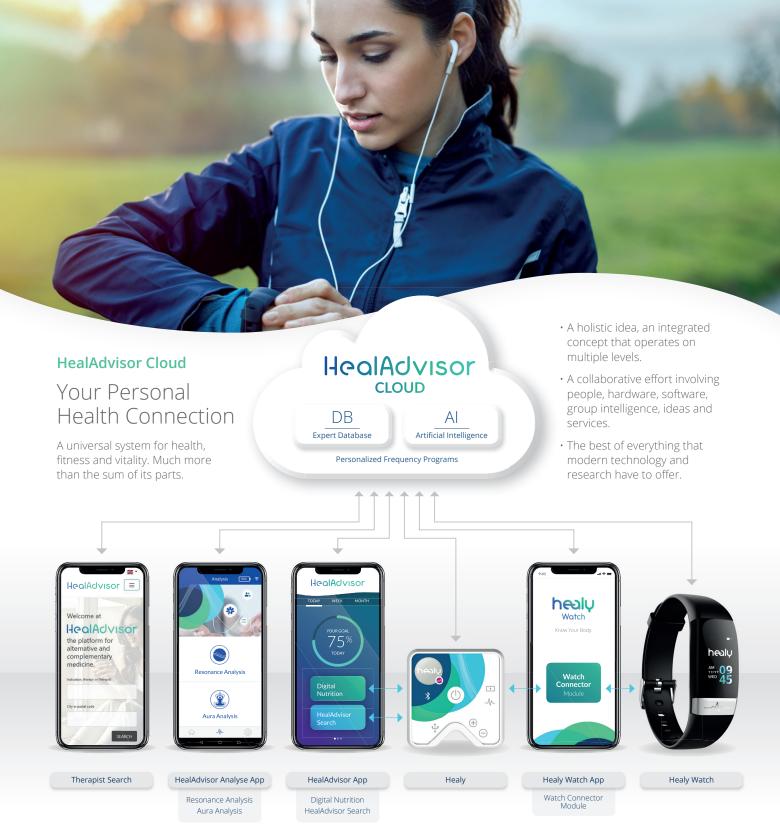

# Measuring

· Contains the latest hardware – provides highly precise

# Analyzing

• Interpretation of the measurements by sophisticated high precision algorithms, created by internationally leading experts

### **Determine Frequency Programs**

- These analyses result in selecting the most appropriate frequency programs
- · Apply these frequency programs -

hensive 7 day application plan to

every day.

bioenergetically support your body

- · Using the Healy Watch, check the effect on your body -
- Find new frequency programs for the next application