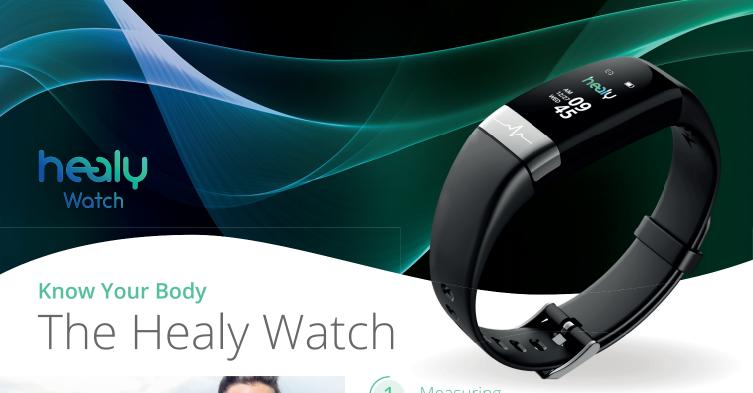

### **Find Suitable Healy Programs**

- Healy Watch and Healy a closed feedback system for your body and mind
- · Compact, practical and innovative
- Finds the body | mind | soul balance
- Finds the right Healy programs for you
- · Controlled via the Healy Watch App, connected via Bluetooth
- · Cutting-edge scientific algorithms for exercise | sports | sleep | breathing
- · Can be used with or without Healy

#### **Digital Lifestyle Wearable**

- · Automatically synchronized watch
- · Checks for incoming messages: calls, SMS, WhatsApp, WeChat, Facebook and others
- · Vibration alarm
- · Music player control
- · Weather report
- · Phone search
- · Timer
- · SOS function