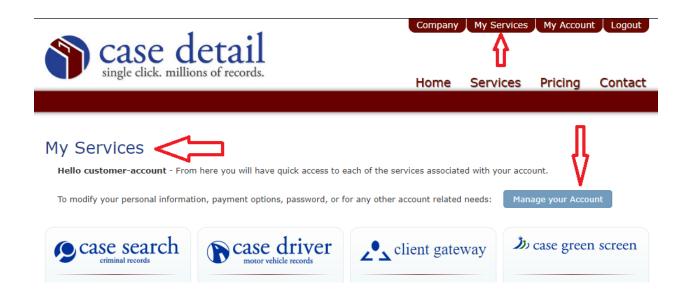

## **CaseDetail.com Account Management Instructions**

To view past transactions, download receipts, add/modify users, update your online payment information, change/update your company information you use the **MANAGE YOUR ACCOUNT** button from the MY SERVICES page.

#### ACCOUNT TOOLS & ACCOUNT TRANSACTIONS

Under **ACCOUNT MANAGEMENT**, shown below, you have ACCOUNT TOOLS & ACCOUNT HISTORY.

| Single click. millions of records.                                               | Company My Services My Account Logout |          |         |         |
|----------------------------------------------------------------------------------|---------------------------------------|----------|---------|---------|
| single click. millions of records.                                               | Home                                  | Services | Pricing | Contact |
|                                                                                  |                                       |          |         |         |
|                                                                                  |                                       |          |         |         |
| Account Management                                                               |                                       |          |         |         |
| Hello customer-account - From here you can manage your account related inform    | nation.                               |          |         |         |
| To access the available services associated with your account: Access My Service | es                                    |          |         |         |
| Account Tools                                                                    |                                       |          |         |         |
| Edit your Personal Information Edit your Payment Information Change Password     |                                       |          |         |         |
| Account History                                                                  |                                       |          |         |         |
| Transaction History                                                              |                                       |          |         |         |
|                                                                                  |                                       |          |         |         |