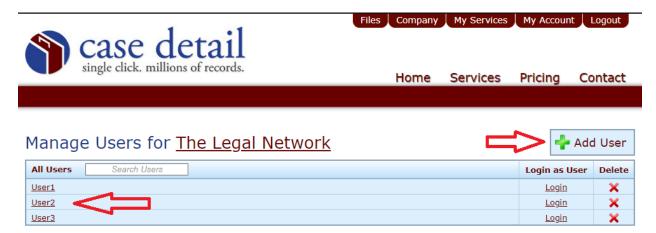

#### MANAGE USERS

The following image is from, **EDIT**, under COMPANY USERS. Here you can edit users by clicking on the username. You can also add a USER or delete a USER.