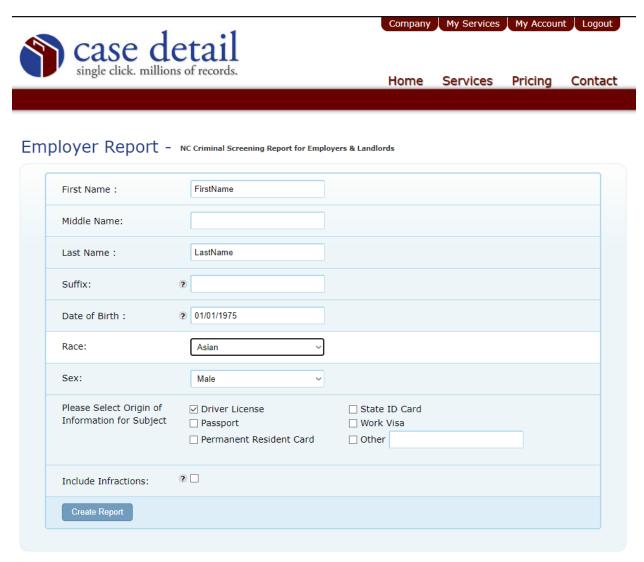

# **NC Employer Report Instructions & Samples**

The following is the Employer Report Search Screen. First Name, Last Name, Date of Birth, Race, Sex and Origin of Information is required for all Reports. After completion of this form, click **Create Report**.

After clicking **Create Report** you are prompted to **Process Request** and an Order Summary is available to show what you are being charged. You will also receive an email receipt of the order which will be sent to the User's email address.