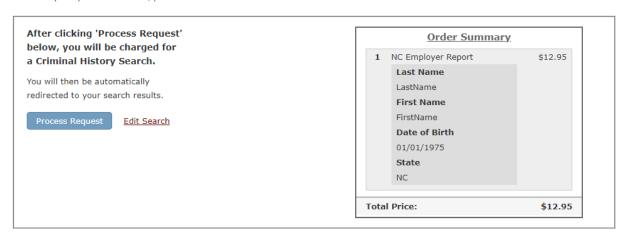

After clicking **Create Report** you are prompted to **Process Request** and an Order Summary is available to show what you are being charged. You will also receive an email receipt of the order which will be sent to the User's email address.

#### Case Search Payment

To complete your Case Search, please confirm it below.

By selecting **Process Request**, a PDF Report is automatically generated and can be **Downloaded Now** or accessed from your **Report History**. You can see the links below.