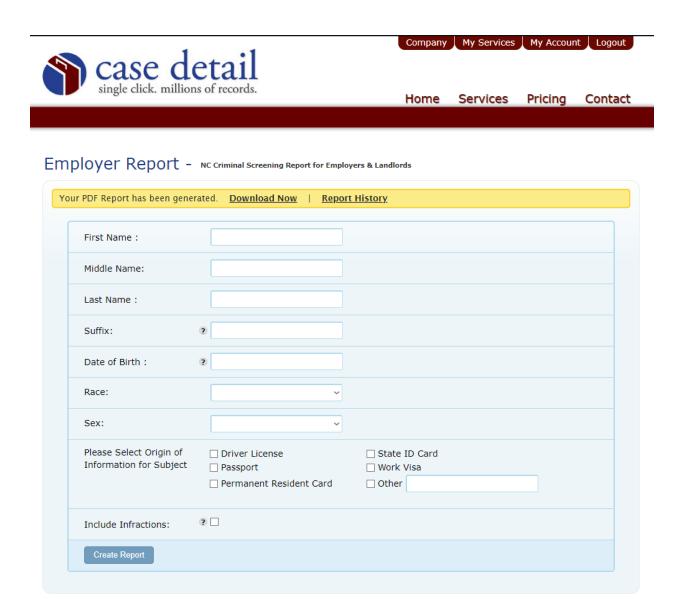

#### Case Search Payment

To complete your Case Search, please confirm it below.

By selecting **Process Request**, a PDF Report is automatically generated and can be **Downloaded Now** or accessed from your **Report History**. You can see the links below.