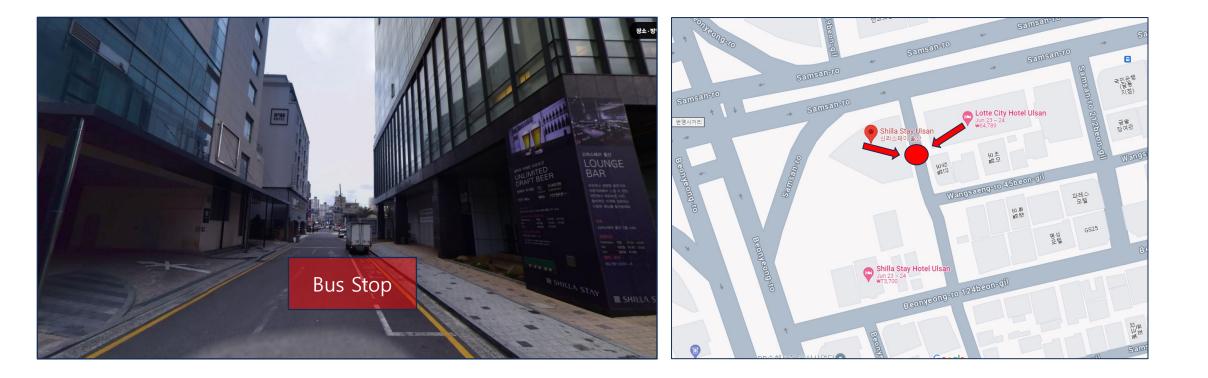

# Shilla Stay Hotel Ulsan & Lotte City Hotel Shuttle Bus Stop

https://maps.app.goo.gl/BV2fFYbt6xwuFvuW6