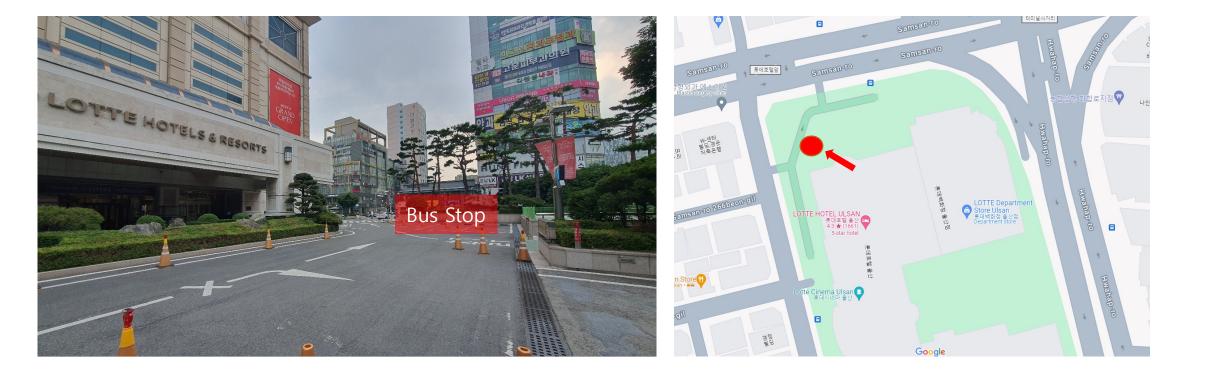

## **Transportation for UECO (UECO ↔ Downtown)**



## **Transportation for Welcome Reception & Banquet**



### Welcome Reception (June 18)

Route : UECO → Trevier Brewery → HotelsDeparture Bus at UECO :18:00 PMReturn Bus to Hotel :21:00 PM

#### **2** Banquet at UECO (June 20)

Route : UECO → Hotels Return Bus to Hotel : 21:00 PM

# Shilla Stay Hotel Ulsan & Lotte City Hotel Shuttle Bus Stop



https://maps.app.goo.gl/BV2fFYbt6xwuFvuW6

# **Lotte Hotel Shuttle Bus Stop**



https://maps.app.goo.gl/BV2fFYbt6xwuFvuW6

### Hotel Hyundai by Lahan Shuttle Bus Stop



https://maps.app.goo.gl/BV2fFYbt6xwuFvuW6

Bus to Welcome Reception(June 18<sup>th</sup>) Bus back to the hotel(June 19<sup>th</sup> and 20<sup>th</sup>) Location: Gate 4 of UECO (Backside of 1<sup>st</sup> floor)









| C <b>ity Hotel</b><br>en Hotels) | BUS No.   | Date | Departure<br>(at)                 | Departure<br>Time | UECO<br>Arrival Time | Capacity |
|----------------------------------|-----------|------|-----------------------------------|-------------------|----------------------|----------|
|                                  | Shuttle A | 6/18 | Shilla Stay &<br>Lotte City Hotel | 07:00             | 08:00                | 45 Pax   |
|                                  |