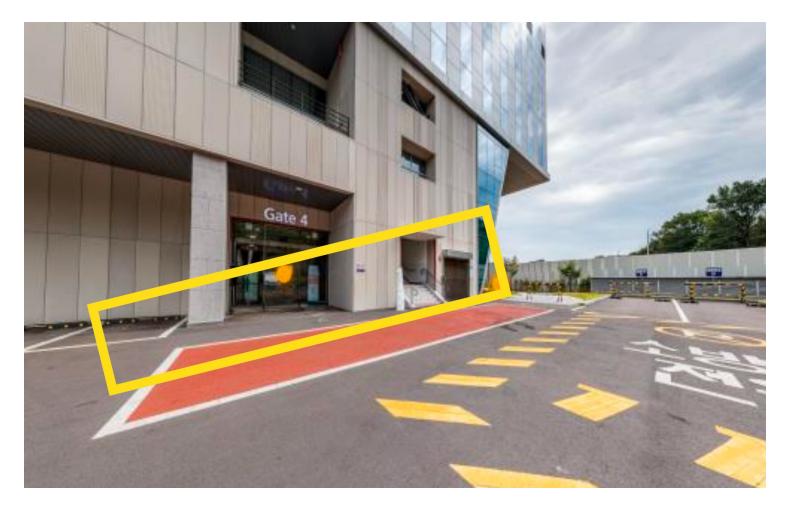

### Hotel Hyundai by Lahan Shuttle Bus Stop

https://maps.app.goo.gl/BV2fFYbt6xwuFvuW6

Bus to Welcome Reception(June 18<sup>th</sup>) Bus back to the hotel(June 19<sup>th</sup> and 20<sup>th</sup>) Location: Gate 4 of UECO (Backside of 1<sup>st</sup> floor)