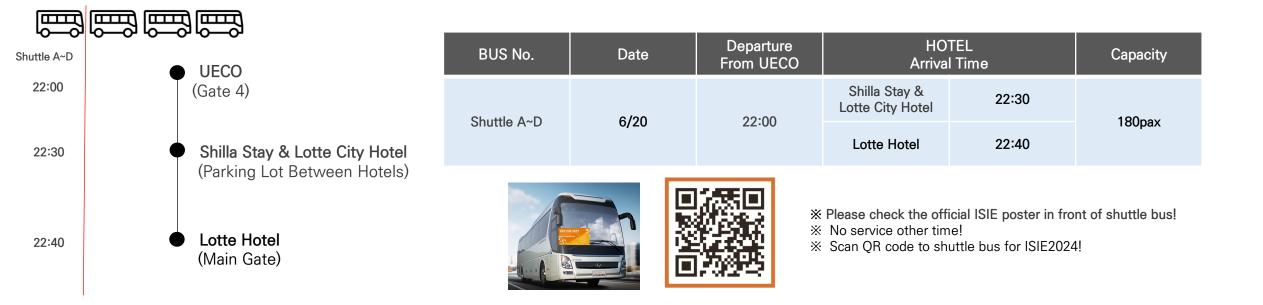

#### **2** Banquet at UECO (June 20)

Route : UECO → Hotels Return Bus to Hotel : 21:00 PM