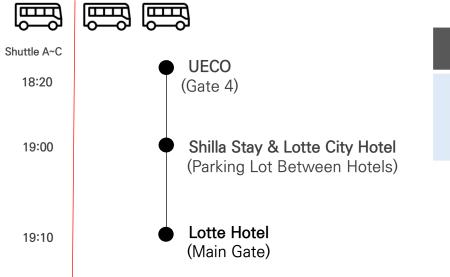

| BUS No.     | Date | Departure<br>From UECO | HOTEL<br>Arrival Time                                                |       | Capacity |
|-------------|------|------------------------|----------------------------------------------------------------------|-------|----------|
| Shuttle A~C | 6/19 | 18:20                  | Shilla Stay &<br>Lotte City Hotel                                    | 19:00 | 135pax   |
| Shuttle A~C | 0/19 | 10.20                  | Lotte Hotel                                                          | 19:10 |          |
|             |      |                        | Please check the offi<br>No service other tim<br>Scan QR code to she | e!    |          |