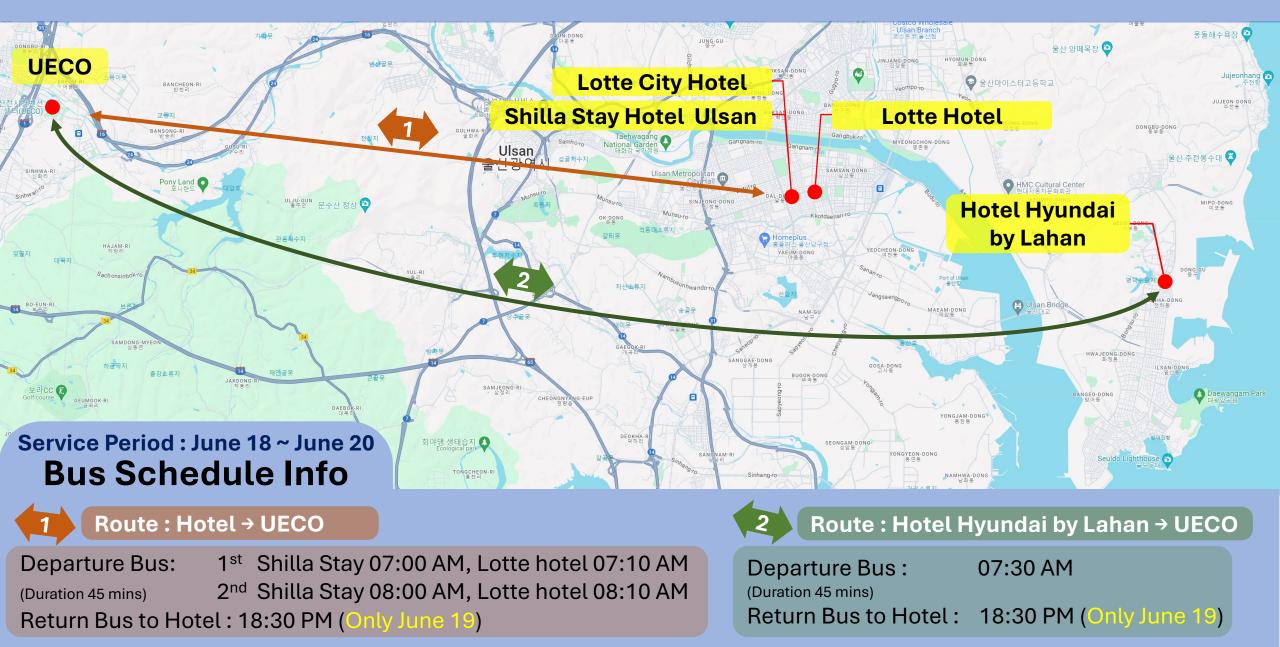

## **Transportation for UECO (UECO ↔ Downtown)**



## **Transportation for Welcome Reception & Banquet**



### Welcome Reception (June 18)

Route : UECO → Trevier Brewery → HotelsDeparture Bus at UECO :18:00 PMReturn Bus to Hotel :21:00 PM

#### **2** Banquet at UECO (June 20)

Route : UECO → Hotels Return Bus to Hotel : 21:00 PM

# Shilla Stay Hotel Ulsan & Lotte City Hotel Shuttle Bus Stop



https://maps.app.goo.gl/BV2fFYbt6xwuFvuW6

# **Lotte Hotel Shuttle Bus Stop**



https://maps.app.goo.gl/BV2fFYbt6xwuFvuW6

### Hotel Hyundai by Lahan Shuttle Bus Stop



https://maps.app.goo.gl/BV2fFYbt6xwuFvuW6

Bus to Welcome Reception(June 18<sup>th</sup>) Bus back to the hotel(June 19<sup>th</sup> and 20<sup>th</sup>) Location: Gate 4 of UECO (Backside of 1<sup>st</sup> floor)









| C <b>ity Hotel</b><br>en Hotels) | BUS No.   | Date |