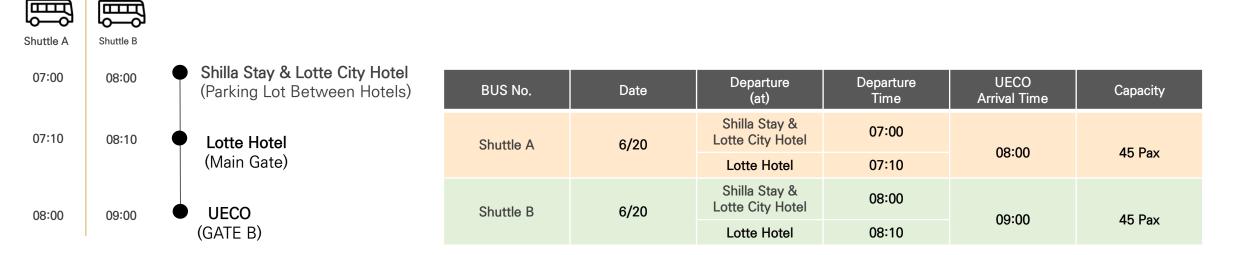

| C <b>ity Hotel</b><br>en Hotels) | BUS No.   | Date | Departure<br>(at)                 | Departure<br>Time | UECO<br>Arrival Time | Capacity |
|----------------------------------|-----------|------|-----------------------------------|-------------------|----------------------|----------|
|                                  | Shuttle A | 6/18 | Shilla Stay &<br>Lotte City Hotel | 07:00             | 08:00                | 45 Pax   |
|                                  |           |      | Lotte Hotel                       | 07:10             |                      |          |
|                                  | Shuttle B | 6/18 | Shilla Stay &<br>Lotte City Hotel | 08:00             | 09:00                | 45 Pax   |
|                                  |           |      | Lotte Hotel                       | 08:10             |                      |          |