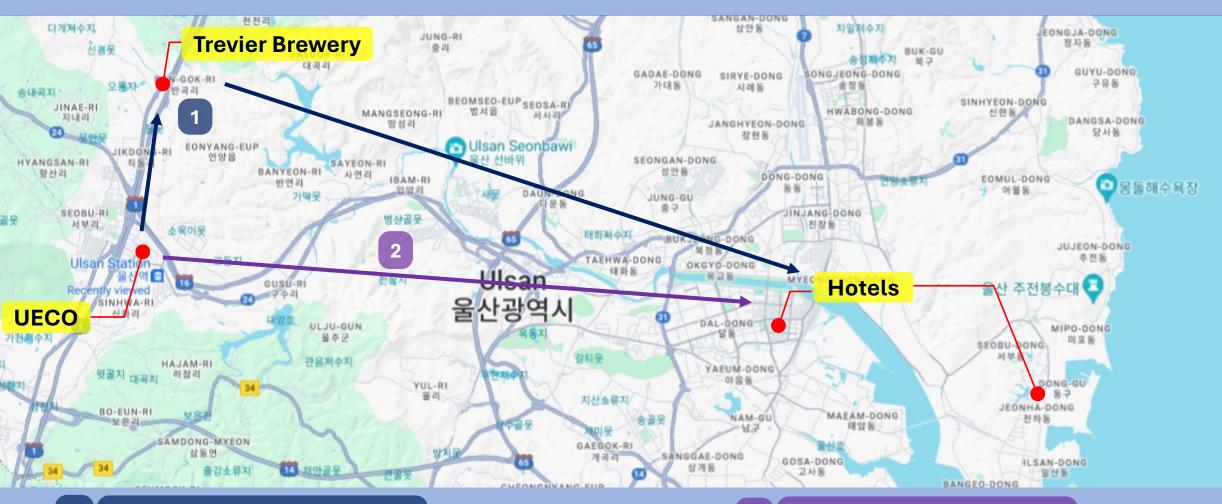

## **Transportation for Welcome Reception & Banquet**

### Welcome Reception (June 18)

Route : UECO → Trevier Brewery → HotelsDeparture Bus at UECO :18:00 PMReturn Bus to Hotel :21:00 PM

#### **2** Banquet at UECO (June 20)

Route : UECO → Hotels Return Bus to Hotel : 21:00 PM