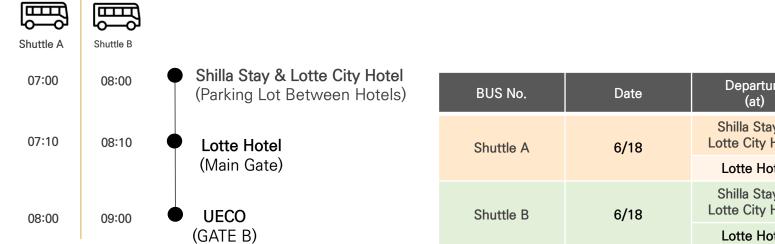

| C <b>ity Hotel</b><br>en Hotels) | BUS No.   | Date | Departure<br>(at)                 | Departure<br>Time | UECO<br>Arrival Time | Capacity |
|----------------------------------|-----------|------|-----------------------------------|-------------------|----------------------|----------|
|                                  | Shuttle A | 6/18 | Shilla Stay &<br>Lotte City Hotel | 07:00             | 08:00                | 45 Pax   |
|                                  |           |      | Lotte Hotel                       | 07:10             |                      |          |
|                                  | Shuttle B | 6/18 | Shilla Stay &<br>Lotte City Hotel | 08:00             | 09:00                | 45 Pax   |
|                                  |           |      | Lotte Hotel                       | 08:10             |                      |          |