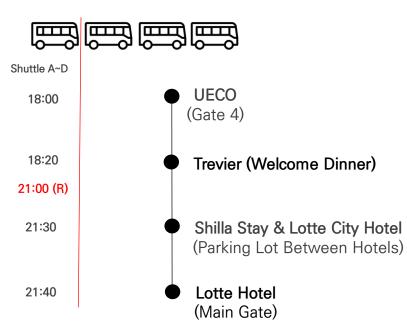

### Welcome Reception (June 18)

Route : UECO → Trevier Brewery → HotelsDeparture Bus at UECO :18:00 PMReturn Bus to Hotel :21:00 PM

| BUS No.     | Date | Departure<br>From UECO | Departure<br>From Trevier | HOTEL<br>Arrival Time | Capacity |
|-------------|------|------------------------|---------------------------|-----------------------|----------|
| Shuttle A~D | 6/18 | 18:00                  | 21:00                     | 21:40                 | 180 Pax  |