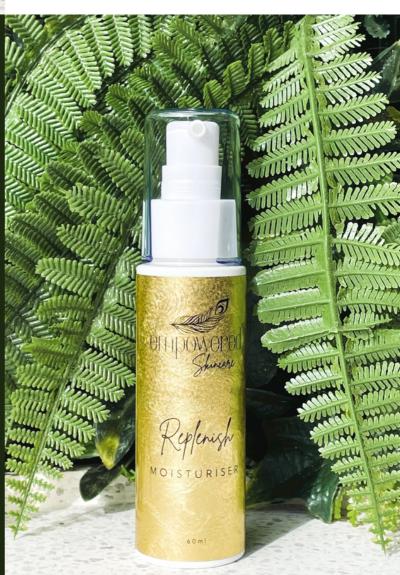

# Replenish

## Moisturiser

Replenish stressed and tired skin with our vegan & natural Replenish Moisturiser.

Nourish, feed and soothe skin with our antiinflammatory and luxuriously rich moisturiser. Infused with Jacaranda Flower and blended with the scents of Ylang Ylang, Patchouli and Jasmine, this moisturiser will leaving your skin feeling soft, subtle and revitalised.

- Active Ingredients Banksia Flower, Jacaranda & Calendula
- Naturally scented with Jasmine, Ylang Ylang & Patchouli
- Suited to all skin types, including sensitive.