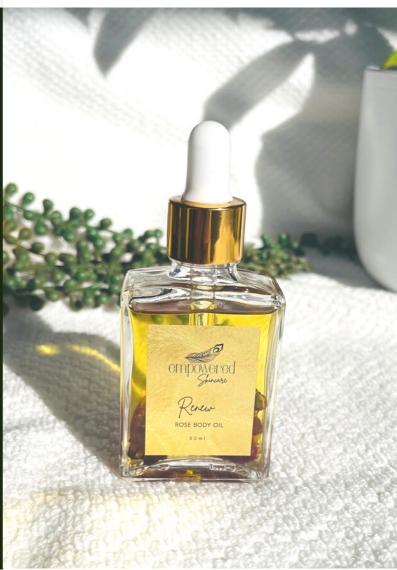

## Renew

## Rose Body Oil

Indulge your body in this luxurious and natural carefully curated botanical body oil.

Our Renew Rose Body Oil is a luxe multipurpose oil infused with rose to soothe and calm the most sensitive of skin.

Including 6 carrier oils including Coconut Oil, Jojoba Oil., Sweet Almond Oil, Rosehip Oil., Argan Oil and Vitamin E Oil topped off with Rose essential oil and dried rose petals and buds.

- Use as a night face oil for extra dry skin
- Post shower & bath moisturiser
- Gentle bath oil
- Suited to all skin types, including sensitive.