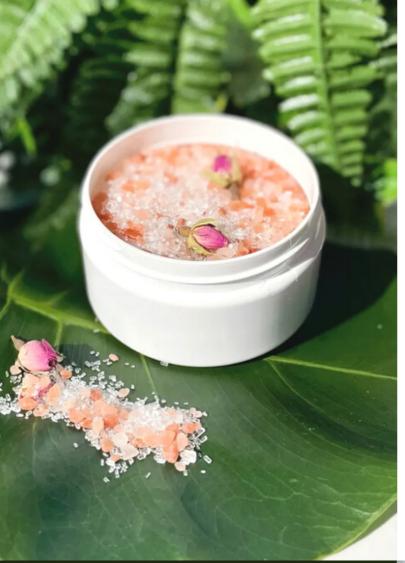

## Himalayan Bath Salts with Rose

Melt away in a relaxing warm bath with our Himalayan Bath Salts with Rose, helping to soothe sore muscles, reduce stress, ease cramps, detoxify the body, improve sleep and increase your magnesium intake.

- Active Ingredients Pink Himilayan Salts & Magnesium Sulphate
- Naturally scented with dried rose buds
- Suited to all skin types, including sensitive.