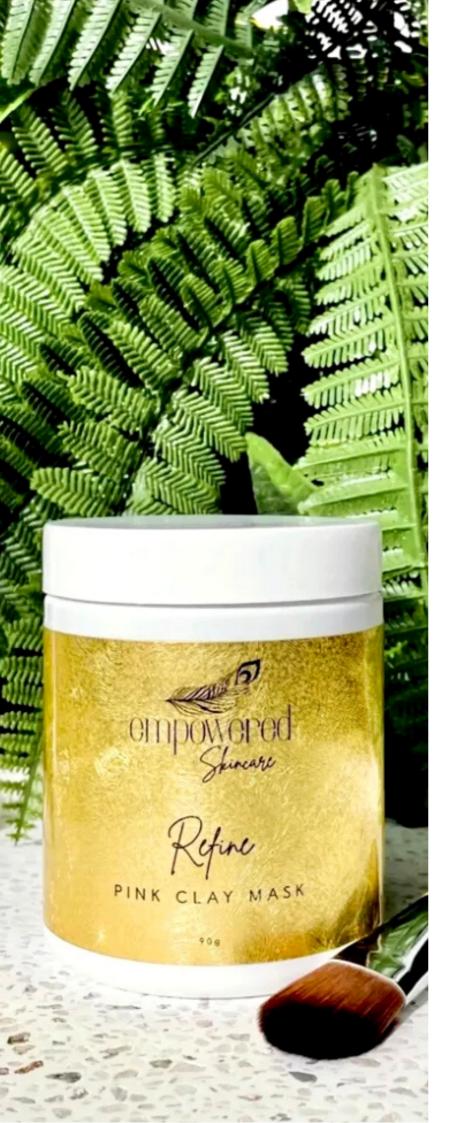

# Refine

## Pink Clay Mask

Soothe stressed and tired skin with our vegan & natural Refine Pink Clay Mask.

Pink Clay is known for its amazing benefits for sensitive skin and ours features soothing powders and several healing herbs including Chamomile, Aloe Vera and Calendula. Free from preservatives due to its natural powder form and naturally scented with Lavender, our Pink Clay Mask helps to refine pores and calm irritated skin as the pink clay draws out any impurities... just add water! Get the best results by starting with our Release Cream Cleanser and hydrate with our Replenish Moisturiser after your mask.

- Active Ingredients Pink Clay, Calendula & Aloe Vera
- Naturally scented with Lavender
- Suited to all skin types, including sensitive.

Accessories: Our Refine Pink Clay Mask is complimented by our accessories: