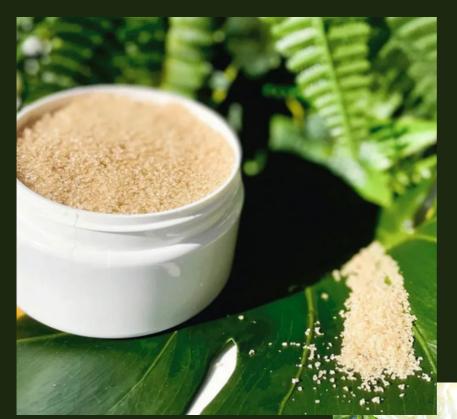

## Sugar Body Scrub

Our Revive Sugar Body Scrub is an invigorating but gentle scrub helping to remove build up of dead skin, improve the appearance and moisturising to reveal fresher, healthier and smoother skin. The inclusion of lavender essential oil boasts the addition of anti-inflammatory, pain relieving and detoxifying properties and may help to soothe stress, ease anxiety and calm the body.

- Active Ingredients Raw & Brown Sugar, Fractionated Coconut Oil
- Scented with Lavender Essential Oil
- Suited to all skin types, including sensitive.