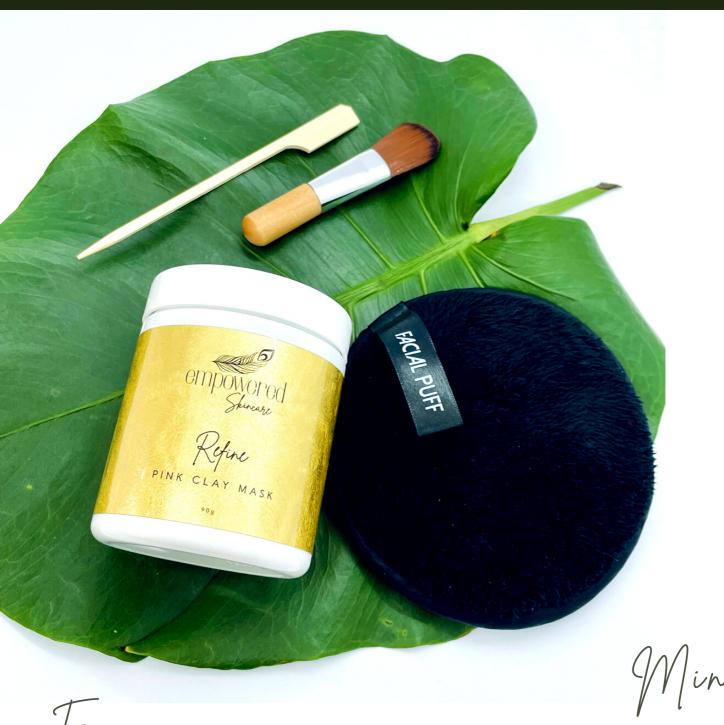

# Refine

## Pink Clay Mask

Soothe stressed and tired skin with our vegan & natural Refine Pink Clay Mask.

Pink Clay is known for its amazing benefits for sensitive skin and ours features soothing powders and several healing herbs including Chamomile, Aloe Vera and Calendula. Free from preservatives due to its natural powder form and naturally scented with Lavender, our Pink Clay Mask helps to refine pores and calm irritated skin as the pink clay draws out any impurities... just add water! Get the best results by starting with our Release Cream Cleanser and hydrate with our Replenish Moisturiser after your mask.

- Active Ingredients Pink Clay, Calendula & Aloe Vera
- Naturally scented with Lavender
- Suited to all skin types, including sensitive.

Accessories: Our Refine Pink Clay Mask is complimented by our accessories:

- Mini Mask Applicator Brush
- Refresh Rose Floral Water
- Eco Facial Puff