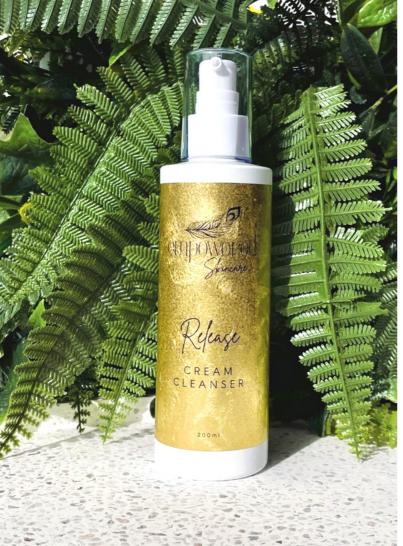

# Release

Cream Cleanser

Release and wash away the stress of the day with our Vegan & 100% Natural cream cleanser.

Gently remove daily pollutants, excess oils and makeup using our light and calming cream cleanser. Naturally scented with a floral blend of Chamomile, Jasmine & Patuchouli, it's secret assassin is Milk Thistle providing anti-inflammatory properties, reducing redness and calming stressed and tired skin.

- Active Ingredients Jacaranda, Elderflower & Milk Thistle
- Naturally scented with Jasmine, Patchouli & Chamomile
- Suited to all skin types, including sensitive.