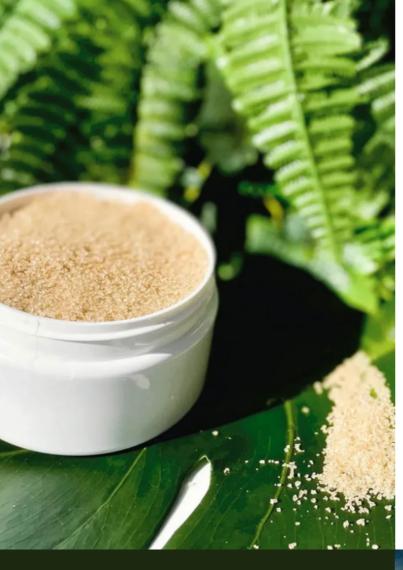

## Sugar Body Scrub

Our Revive Sugar Body Scrub is an invigorating but gentle scrub helping to remove build up of dead skin, improve the appearance and moisturising to reveal fresher, healthier and smoother skin. The inclusion of lavender essential oil boasts the addition of anti-inflammatory, pain relieving and detoxifying properties and may help to soothe stress, ease anxiety and calm the body.

- Active Ingredients Raw & Brown Sugar, Fractionated Coconut Oil
- Scented with Lavender Essential Oil
- Suited to all skin types, including sensitive.