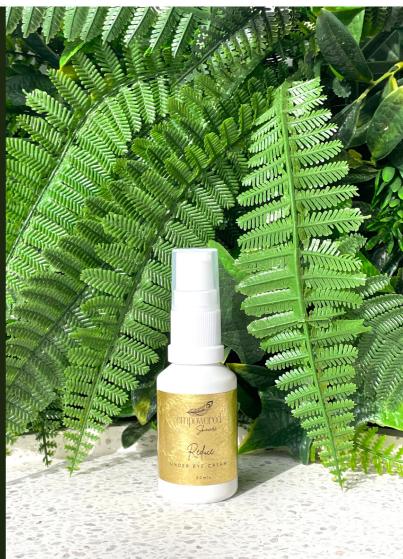

# Reduce

## **Under Eye Cream**

Soothe and reduce puffy, dark eyes with our Reduce Under Eye Cream. Using Cucumber Oil, Jojoba, Seabuckthorn and Native lemon Aspen, this cream delivers an essential step in any anti-ageing skincare routine.

- Active Ingredients Seabuckthorn, Cucumber & Resveratrol
- Naturally scented with Cucumber Oil
- Suited to all skin types, including sensitive.