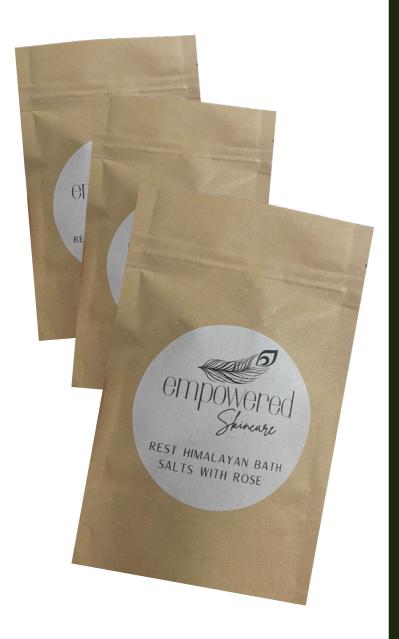

## Himalayan Bath Salts with Rose

Melt away in a relaxing warm bath with our Himalayan Bath Salts with Rose, helping to soothe sore muscles, reduce stress, ease cramps, detoxify the body, improve sleep and increase your magnesium intake.

- Active Ingredients Pink Himilayan Salts & Magnesium Sulphate
- Naturally scented with dried rose buds
- Suited to all skin types, including sensitive.