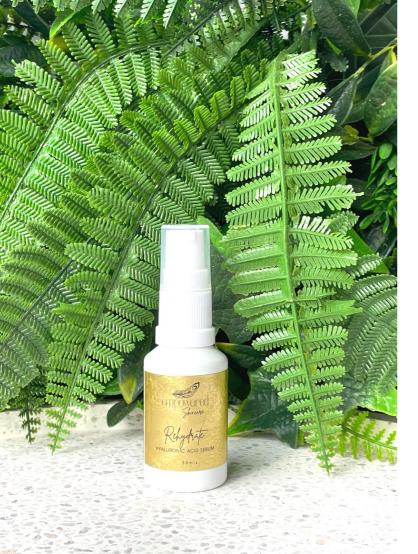

# Rehydrate

## Hyaluronic Acid Serum

Restore hydration with our Rehydrate Hyaluronic Acid Serum. Our vegan serum holds up to 1000 times it's weight in water, providing an immediate of boost, plumping and rejuvenating the complexion. Our serum is light and highly absorbable meaning it can be used all year round.

- Active Ingredients Hyaluronic Acid
- Unscented
- Suited to all skin types, including sensitive.

06