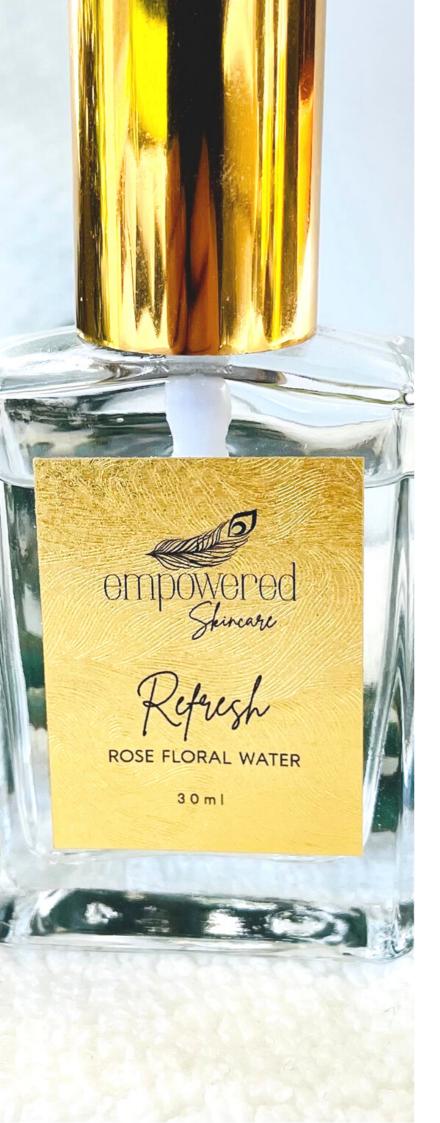

# Refresh

#### Rose Floral Water

Fall in love with our rose floral face mist!

Our Refresh Rose Floral Water is a gentle calming and refreshing mist ready to nurture stressed and tired skin back to health.

This multi use water helps to refine open pores, minimise oiliness and provide a fresh pick me up during the day.

The soft nature of our floral water is a great alternative to using a toner in your skincare rotuine or our favourite use of the Rose Floral Water is to assist in the removal of the Refine Pink Clay Mask.

Rose is cool and soothing for all skin types, including mature and sensitive skin.

- Pick Me Up, great for hot summer days
- Calm "Maskne" and redness
- Gentle alternative to Toner
- Assists in removing masks
- Natural makeup setting spray
- Suited to all skin types, including sensitive.