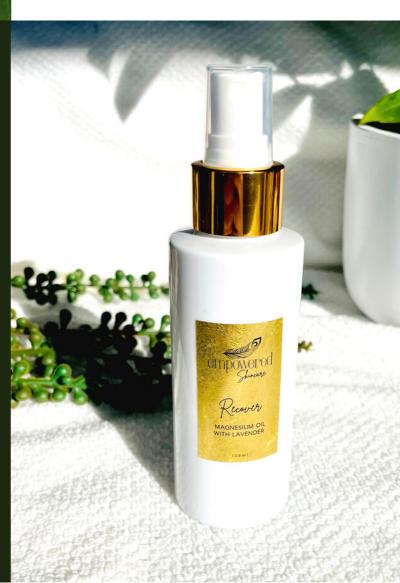

# Recover

## Magnesium Oil Spray with Lavender

A natural way to relieve stress, replenish energy and sleep better, supporting muscle and nerve function.

Magnesium is a key essential mineral for both the mind and body. Magnesium assists in the relief of pain, fatigue, headaches, insomnia, restless legs and pre/post workout muscle recovery.

- Active Ingredients Magnesium Chloride
- Naturally scented with Lavender
- Suited to all skin types, including sensitive.