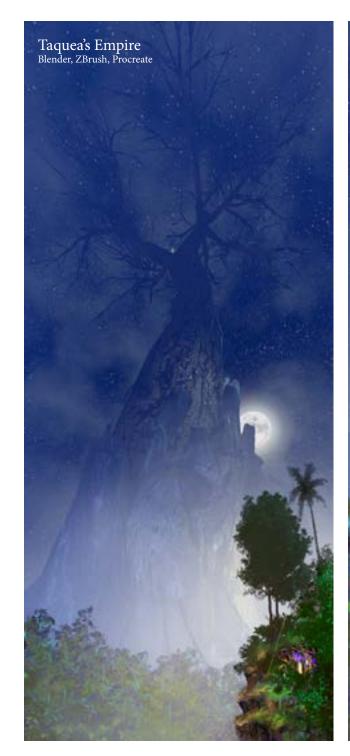

# Other characters of "Lilith Down"

Izcariote, President of Ciegobia (Caricature portrait of the former President of Ecuador Lenin Moreno).

- ZBrush and Maya

Every time some brave warrior approached Taquea's domain, the monster defeated, tormented and devoured him mercilessly, causing the warrior's cries to be heard throughout the jungle and frighten the Shuar and thus prevent new warriors from trying to challenge the evil spirit again ...

Taquea evolving