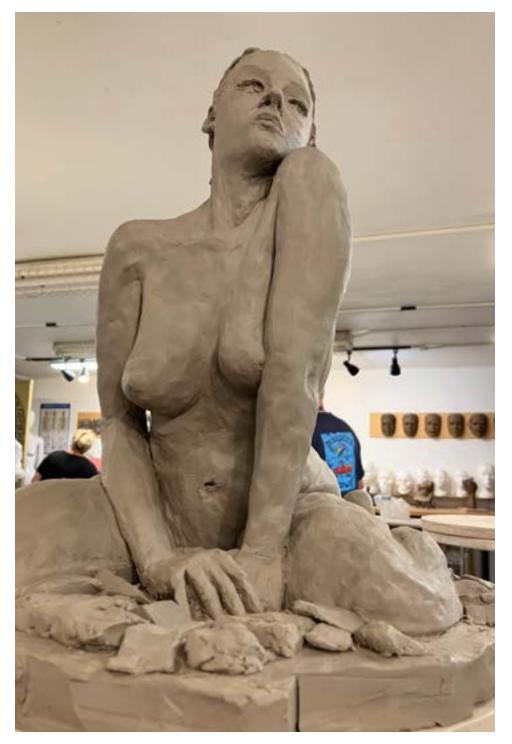

monumental sculpture.

- "POSORJA", personal project
- Maya, ZBrush, Vue, Procreate





QUILLA ALTAR, COCHASQUÍ Some measurements - Maya, ZBrush, Vue, Procreate







"Llanganates", some measurements - Maya, ZBrush, Vue, Procreate





Pablo Ortega Lopez - https://polanimation.com - pol@polanimation.com



Napo River
- "El proyecto de aquel Febrero"
written by Carlos Ortega
- Maya, ZBrush, Vue, Procreate







Pablo Ortega Lopez - https://polanimation.com - pol@polanimation.com





Canjimas Character of "Posorja" -Clay - 2021







My version of Sta. Teresa (Bernini)
- An exercise inside a workshop with the
Brazilian Artist Ana Carolina Pereira
(ZBrush - 2022)







Alma Character of "Posorja" (Clay- 2022)





Tolita Moon (Clay - 2011)







Luna Sculpture in process (Clay- 2022)





Destiny (Clay- 2022)