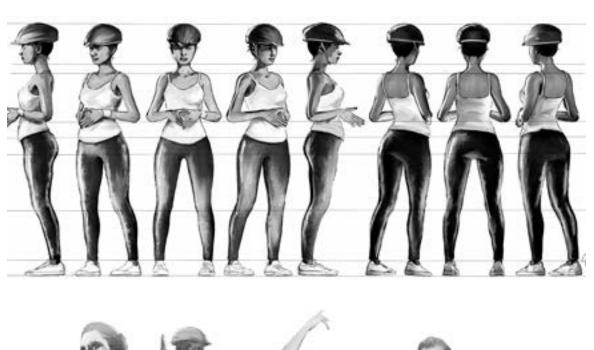

**ZBrush and Character Creator** 

Lilith is a sensual and athletic womanwho goes everywhere on her bicycle. She has learned to use her beauty as one of her most effective and deadly weapons. - ZBrush and Character Creator