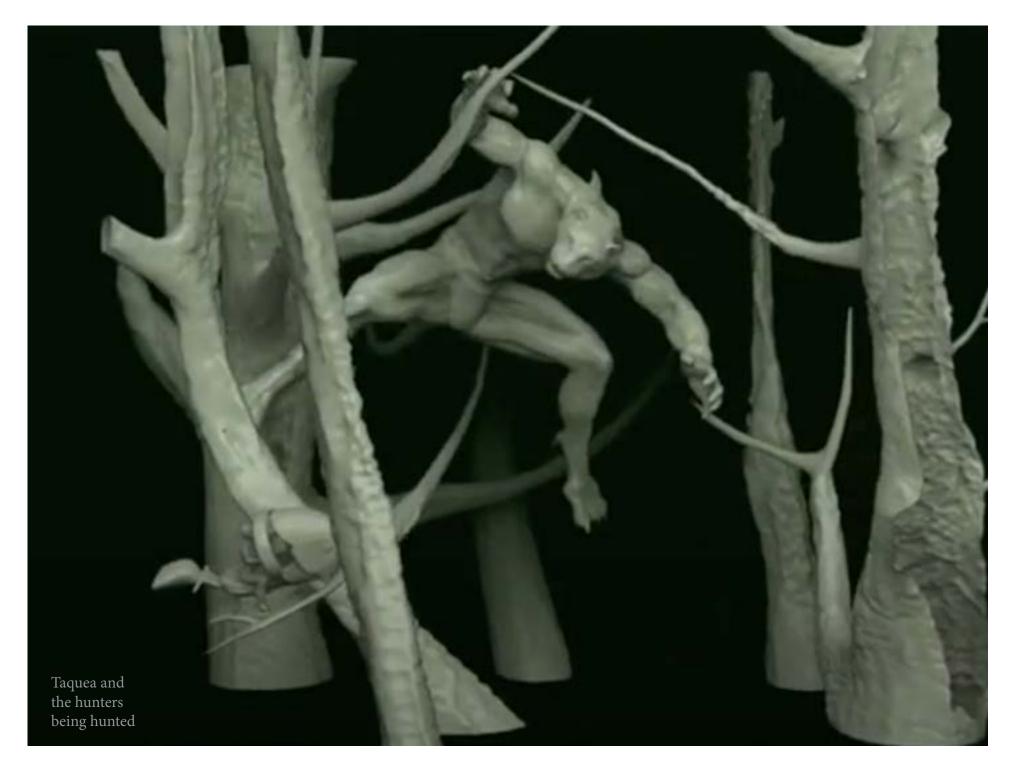

# Other characters of "Lilith Down"

Izcariote, President of Ciegobia (Caricature portrait of the former President of Ecuador Lenin Moreno).

- ZBrush and Maya

Every time some brave warrior approached Taquea's domain, the monster defeated, tormented and devoured him mercilessly, causing the warrior's cries to be heard throughout the jungle and frighten the Shuar and thus prevent new warriors from trying to challenge the evil spirit again ...