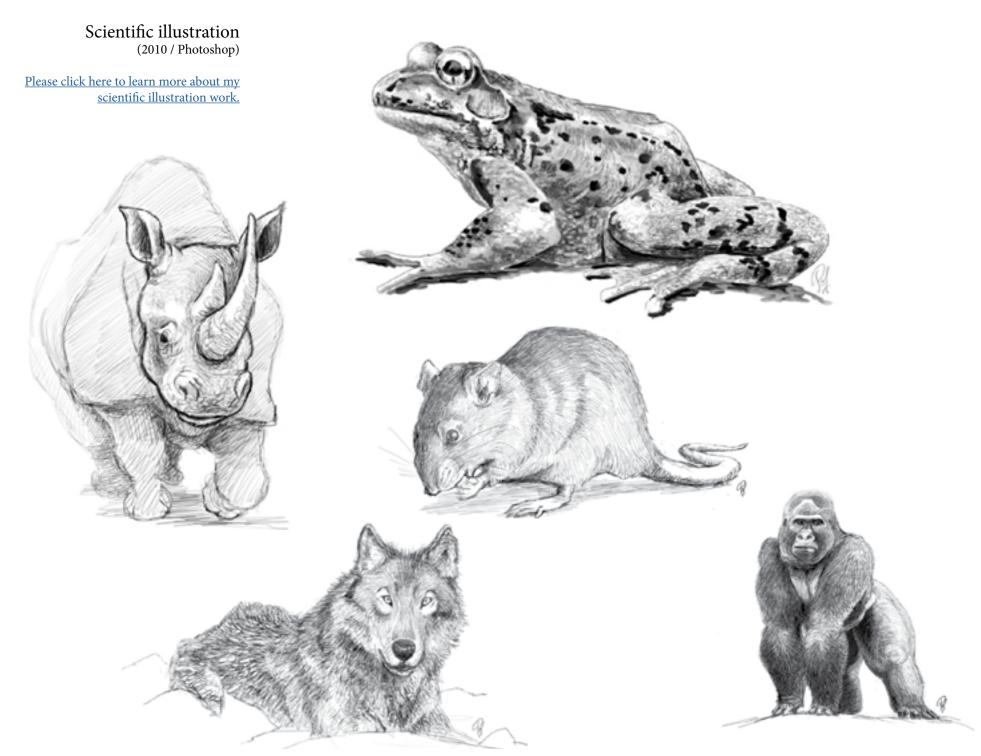

### Medical Illustration (ZBrush, Photoshop and Procreate - 2021)

Please click here to learn more about my medical illustration work.

Instructions to built an easel
Technical illustration
MODO - 2020)

Please click here to learn more about my technical illustration work.