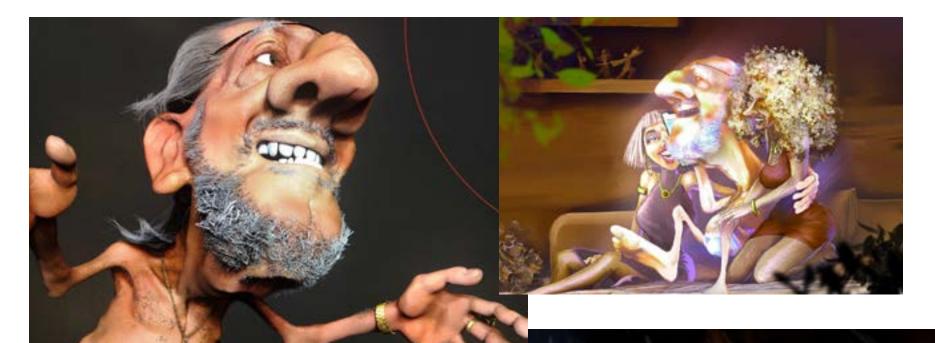

Mefisto, the Machiavellian strategist behind the power in "Ciegobia".

- ZBrush, Character Creator and Maya

# Other characters of "Lilith Down"

Izcariote, President of Ciegobia (Caricature portrait of the former President of Ecuador Lenin Moreno).

- ZBrush and Maya

Every time some brave warrior approached Taquea's domain, the monster defeated, tormented and devoured him mercilessly, causing the warrior's cries to be heard throughout the jungle and frighten the Shuar and thus prevent new warriors from trying to challenge the evil spirit again ...