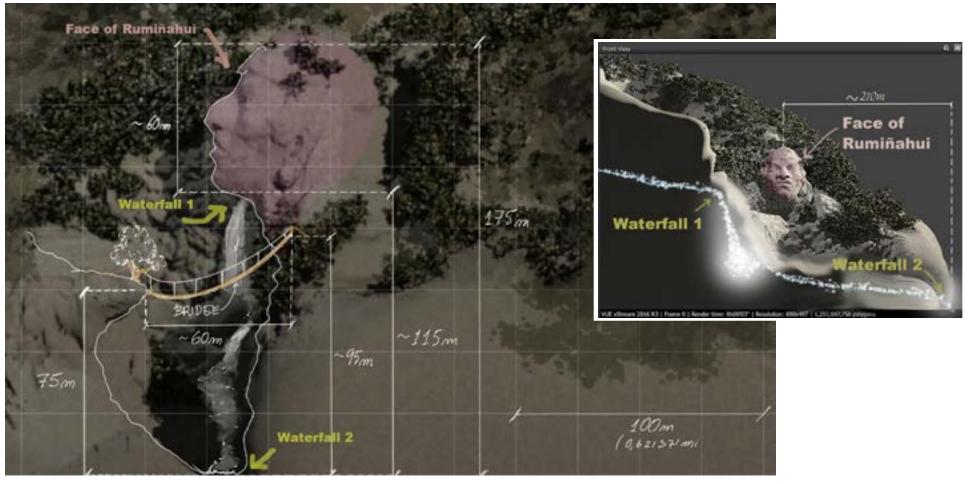

QUILLA ALTAR, COCHASQUÍ Some measurements - Maya, ZBrush, Vue, Procreate

"Llanganates", some measurements - Maya, ZBrush, Vue, Procreate

Pablo Ortega Lopez - https://polanimation.com - pol@polanimation.com