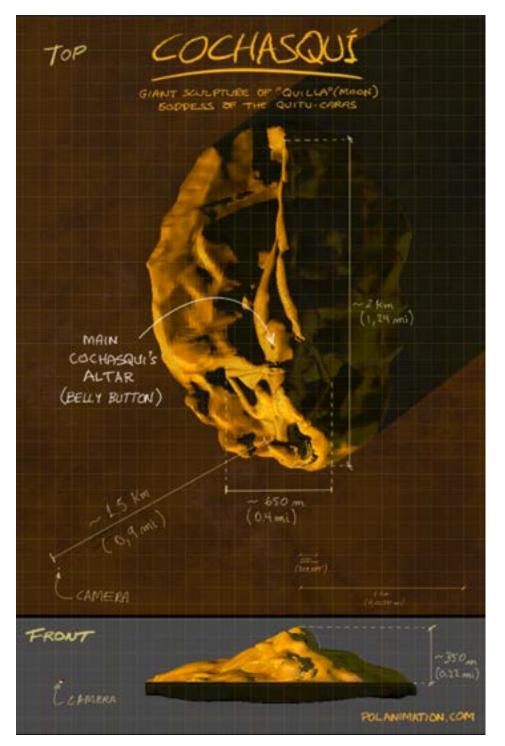

### QUILLA ALTAR, COCHASQUÍ

This was a very advanced culture at the last region of the Inca's empire, at the north extreme of Tahuantinsuyo. No one could approach the kingdom of the Quitucaras without being seen from a great distance.

- "POSORJA", personal project
- Maya, ZBrush, Vue, Procreate

QUILLA ALTAR, COCHASQUÍ From the sacred altar in honor of Quilla, in the goddess's navel, to a general plan of the monumental sculpture.

- "POSORJA", personal project
- Maya, ZBrush, Vue, Procreate

QUILLA ALTAR, COCHASQUÍ Some measurements - Maya, ZBrush, Vue, Procreate

"Llanganates", some measurements - Maya, ZBrush, Vue, Procreate

Pablo Ortega Lopez - https://polanimation.com - pol@polanimation.com