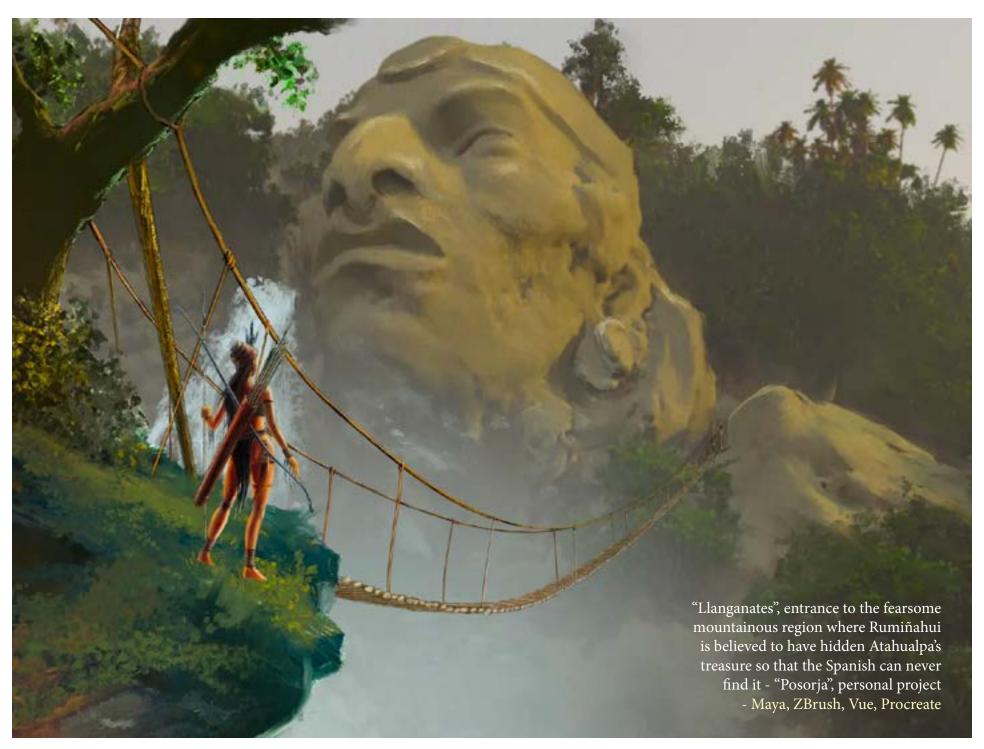

Please click here to learn more about my characters.

"Daniel, The Altar boy", locked for life in a monastery in Cadiz-Spain, while reviewing an old book, he discovers the treasure map of Atahualpa. (One of my characters of "Posorja", a personal project) - ZBrush