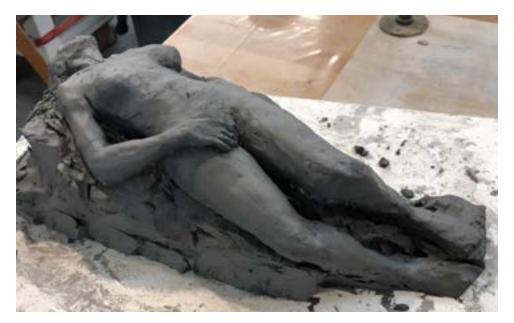

the goddess's navel, to a general plan of the monumental sculpture.

- "POSORJA", personal project
- Maya, ZBrush, Vue, Procreate





QUILLA ALTAR, COCHASQUÍ Some measurements - Maya, ZBrush, Vue, Procreate







"Llanganates", some measurements - Maya, ZBrush, Vue, Procreate





Pablo Ortega Lopez - https://polanimation.com - pol@polanimation.com



Napo River
- "El proyecto de aquel Febrero"
written by Carlos Ortega
- Maya, ZBrush, Vue, Procreate







Pablo Ortega Lopez - https://polanimation.com - pol@polanimation.com





Canjimas Character of "Posorja" -Clay - 2021







My version of Sta. Teresa (Bernini)
- An exercise inside a workshop with the
Brazilian Artist Ana Carolina Pereira
(ZBrush - 2022)







Alma Character of "Posorja" (Clay- 2022)





Tolita Moon (Clay - 2011)







Luna Sculpture in process (Clay- 2022)





Destiny (Clay- 2022)