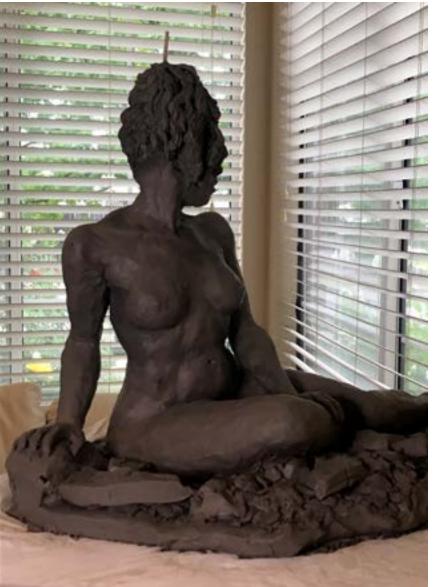

altar in honor of Quilla, in the goddess's navel, to a general plan of the monumental sculpture.

- "POSORJA", personal project
- Maya, ZBrush, Vue, Procreate





QUILLA ALTAR, COCHASQUÍ Some measurements - Maya, ZBrush, Vue, Procreate







"Llanganates", some measurements - Maya, ZBrush, Vue, Procreate





Pablo Ortega Lopez - https://polanimation.com - pol@polanimation.com



Napo River
- "El proyecto de aquel Febrero"
written by Carlos Ortega
- Maya, ZBrush, Vue, Procreate







Pablo Ortega Lopez - https://polanimation.com - pol@polanimation.com





Canjimas Character of "Posorja" -Clay - 2021







My version of Sta. Teresa (Bernini)
- An exercise inside a workshop with the
Brazilian Artist Ana Carolina Pereira
(ZBrush - 2022)







Alma Character of "Posorja" (Clay- 2022)





Tolita Moon (Clay - 2011)







Luna Sculpture in process (Clay- 2022)





Destiny (Clay- 2022)