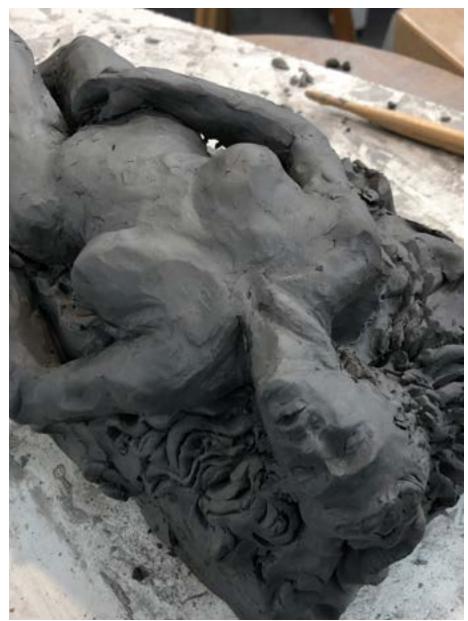

goddess's navel, to a general plan of the monumental sculpture.

- "POSORJA", personal project
- Maya, ZBrush, Vue, Procreate





QUILLA ALTAR, COCHASQUÍ Some measurements - Maya, ZBrush, Vue, Procreate







"Llanganates", some measurements - Maya, ZBrush, Vue, Procreate





Pablo Ortega Lopez - https://polanimation.com - pol@polanimation.com



Napo River
- "El proyecto de aquel Febrero"
written by Carlos Ortega
- Maya, ZBrush, Vue, Procreate







Pablo Ortega Lopez - https://polanimation.com - pol@polanimation.com





Canjimas Character of "Posorja" -Clay - 2021







My version of Sta. Teresa (Bernini)
- An exercise inside a workshop with the
Brazilian Artist Ana Carolina Pereira
(ZBrush - 2022)







Alma Character of "Posorja" (Clay- 2022)





Tolita Moon (Clay - 2011)







Luna Sculpture in process (Clay- 2022)





Destiny (Clay- 2022)