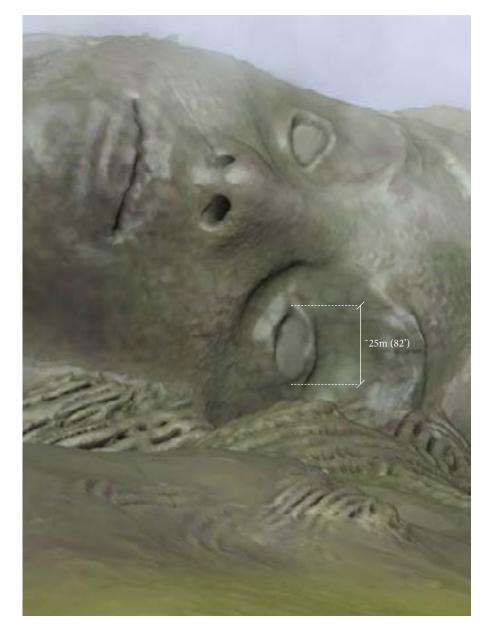

- "POSORJA", personal project
- Maya, ZBrush, Vue, Procreate

QUILLA ALTAR, COCHASQUÍ From the sacred altar in honor of Quilla, in the goddess's navel, to a general plan of the monumental sculpture.

- "POSORJA", personal project
- Maya, ZBrush, Vue, Procreate