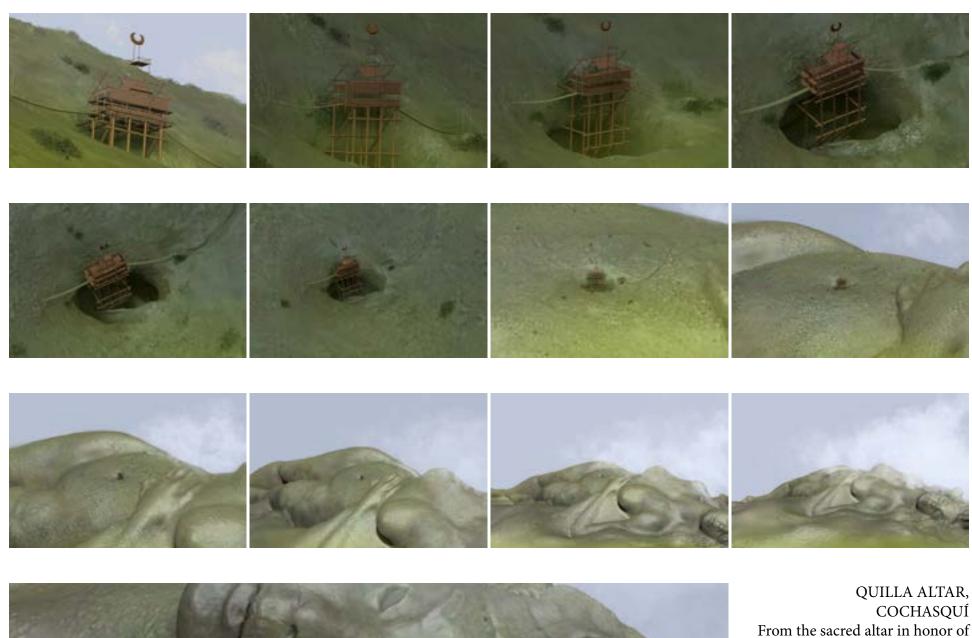

### QUILLA ALTAR, COCHASQUÍ

This was a very advanced culture at the last region of the Inca's empire, at the north extreme of Tahuantinsuyo. No one could approach the kingdom of the Quitucaras without being seen from a great distance.

- "POSORJA", personal project
- Maya, ZBrush, Vue, Procreate

QUILLA ALTAR, COCHASQUÍ From the sacred altar in honor of Quilla, in the goddess's navel, to a general plan of the monumental sculpture.

- "POSORJA", personal project
- Maya, ZBrush, Vue, Procreate