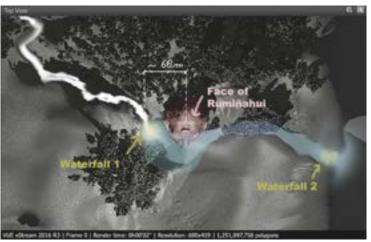

QUILLA ALTAR, COCHASQUÍ Some measurements - Maya, ZBrush, Vue, Procreate

"Llanganates", some measurements - Maya, ZBrush, Vue, Procreate

Pablo Ortega Lopez - https://polanimation.com - pol@polanimation.com