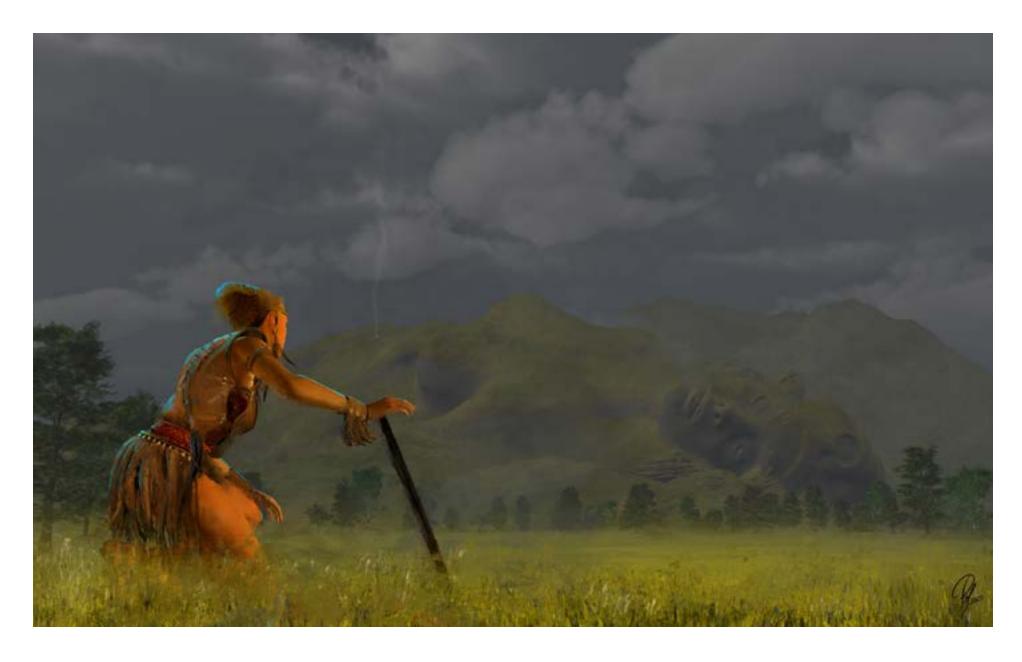

### QUILLA ALTAR, COCHASQUÍ

This was a very advanced culture at the last region of the Inca's empire, at the north extreme of Tahuantinsuyo. No one could approach the kingdom of the Quitucaras without being seen from a great distance.

- "POSORJA", personal project
- Maya, ZBrush, Vue, Procreate

QUILLA ALTAR, COCHASQUÍ From the sacred altar in honor of Quilla, in the goddess's navel, to a general plan of the monumental sculpture.

- "POSORJA", personal project
- Maya, ZBrush, Vue, Procreate