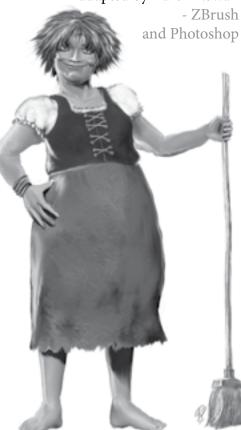

Please click here to learn more about my characters.

"Daniel, The Altar boy", locked for life in a monastery in Cadiz-Spain, while reviewing an old book, he discovers the treasure map of Atahualpa. (One of my characters of "Posorja", a personal project) - ZBrush