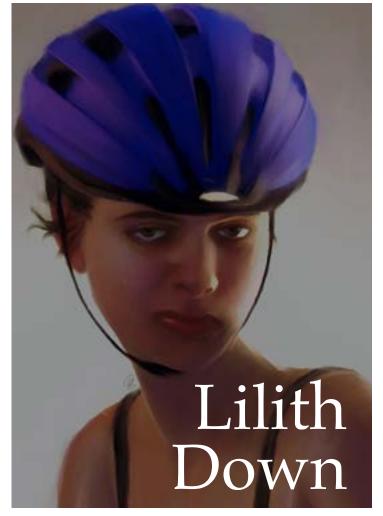

### Poster of "Lilith Down"

I made this poster mixing 2D and 3D illustration, for the movie "Lilith Down", written and directed by Franklin Briones (Procreate, Maya, Blender and Photoshop -2020)

<u>Please click here to learn more</u> about my work on "Lilith Down"