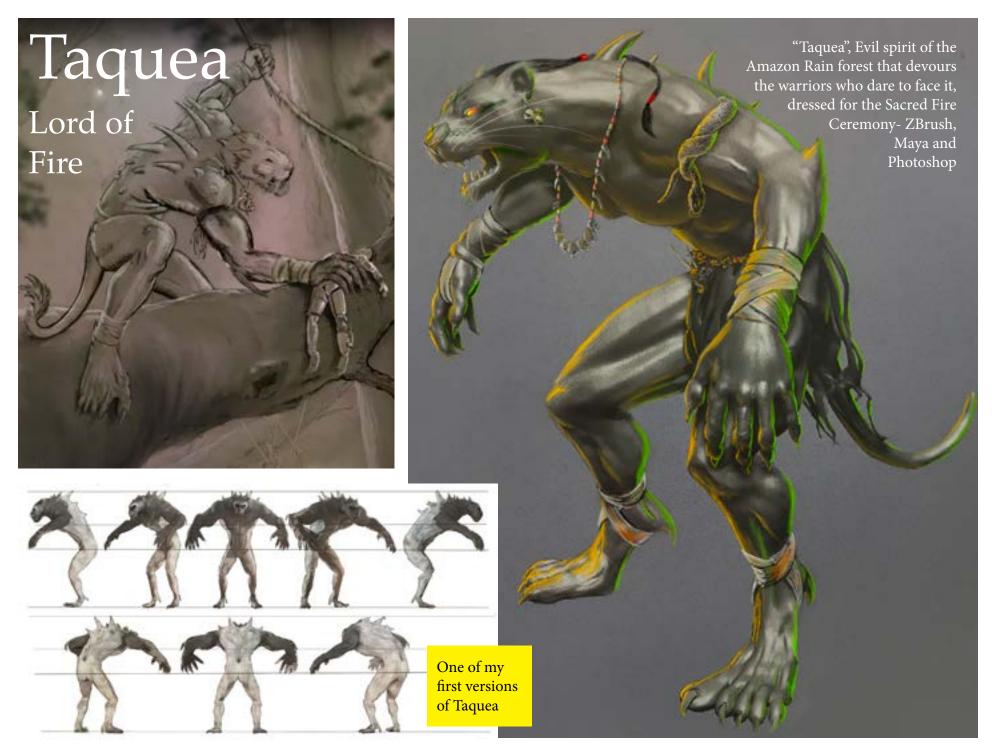

# Other characters of "Lilith Down"

Izcariote, President of Ciegobia (Caricature portrait of the former President of Ecuador Lenin Moreno).

- ZBrush and Maya

Every time some brave warrior approached Taquea's domain, the monster defeated, tormented and devoured him mercilessly, causing the warrior's cries to be heard throughout the jungle and frighten the Shuar and thus prevent new warriors from trying to challenge the evil spirit again ...

Taquea evolving