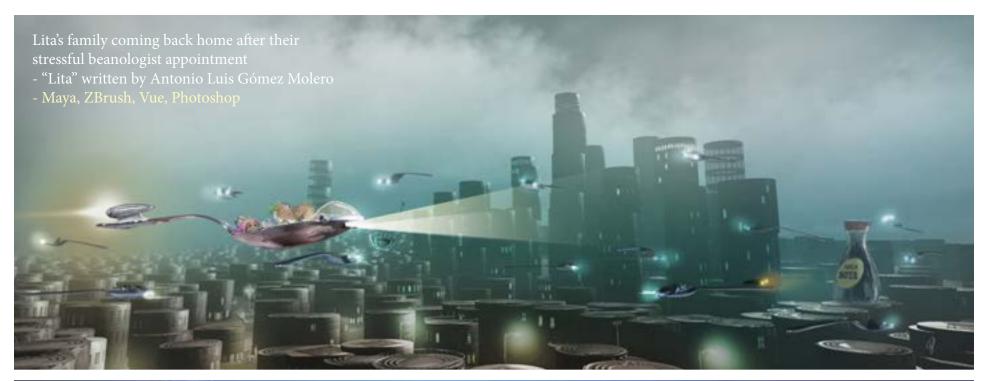

Napo River
- "El proyecto de aquel Febrero"
written by Carlos Ortega
- Maya, ZBrush, Vue, Procreate

Pablo Ortega Lopez - https://polanimation.com - pol@polanimation.com

Canjimas Character of "Posorja" -Clay - 2021