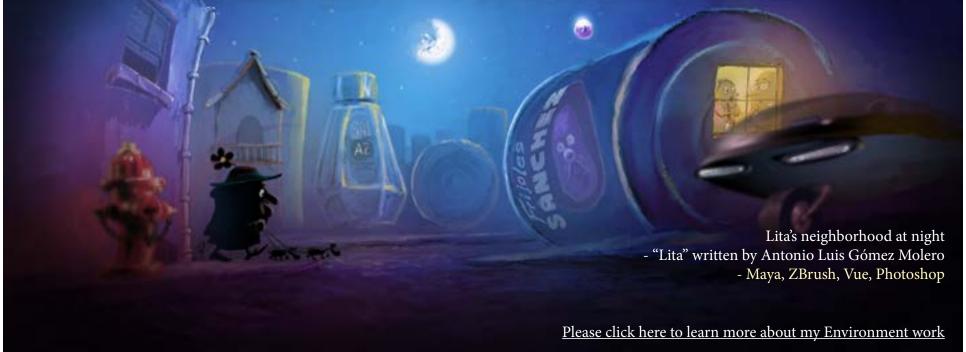

This was a very advanced culture at the last region of the Inca's empire, at the north extreme of Tahuantinsuyo. No one could approach the kingdom of the Quitucaras without being seen from a great distance.

- "POSORJA", personal project
- Maya, ZBrush, Vue, Procreate



QUILLA ALTAR, COCHASQUÍ From the sacred altar in honor of Quilla, in the goddess's navel, to a general plan of the monumental sculpture.

- "POSORJA", personal project
- Maya, ZBrush, Vue, Procreate





QUILLA ALTAR, COCHASQUÍ Some measurements - Maya, ZBrush, Vue, Procreate







"Llanganates", some measurements - Maya, ZBrush, Vue, Procreate





Pablo Ortega Lopez - https://polanimation.com - pol@polanimation.com



Napo River
- "El proyecto de aquel Febrero"
written by Carlos Ortega
- Maya, ZBrush, Vue, Procreate







Pablo Ortega Lopez - https://polanimation.com - pol@polanimation.com





Canjimas Character of "Posorja" -Clay - 2021







My version of Sta. Teresa (Bernini)
- An exercise inside a workshop with the
Brazilian Artist Ana Carolina Pereira
(ZBrush - 2022)







Alma Character of "Posorja" (Clay- 2022)





Tolita Moon (Clay - 2011)







Luna Sculpture in process (Clay- 2022)





Destiny (Clay- 2022)