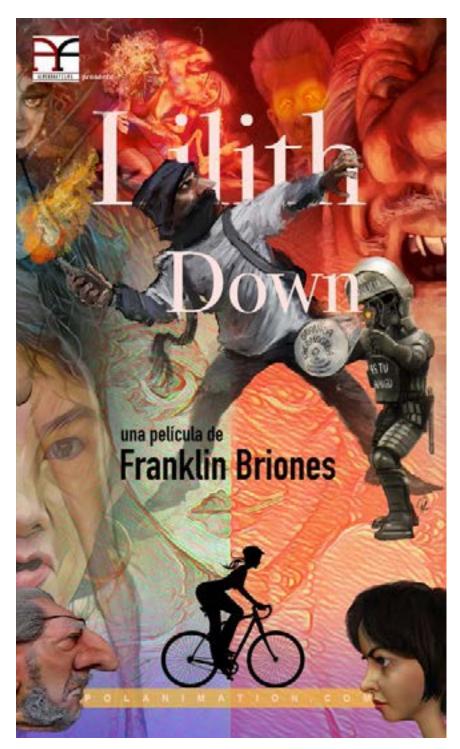

### Poster of "Lilith Down"

I made this poster mixing 2D and 3D illustration, for the movie "Lilith Down", written and directed by Franklin Briones (Procreate, Maya, Blender and Photoshop -2020)

<u>Please click here to learn more</u> about my work on "Lilith Down"