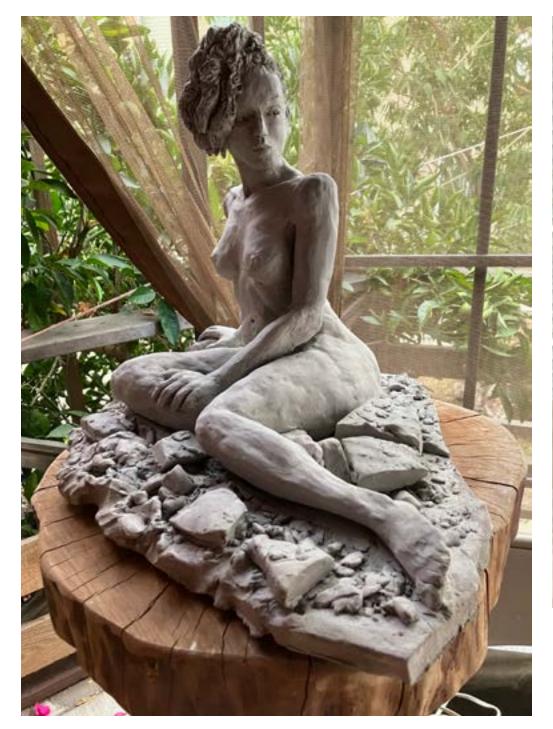

d altar in honor of Quilla, in the goddess's navel, to a general plan of the monumental sculpture.

- "POSORJA", personal project
- Maya, ZBrush, Vue, Procreate





QUILLA ALTAR, COCHASQUÍ Some measurements - Maya, ZBrush, Vue, Procreate







"Llanganates", some measurements - Maya, ZBrush, Vue, Procreate





Pablo Ortega Lopez - https://polanimation.com - pol@polanimation.com



Napo River
- "El proyecto de aquel Febrero"
written by Carlos Ortega
- Maya, ZBrush, Vue, Procreate







Pablo Ortega Lopez - https://polanimation.com - pol@polanimation.com





Canjimas Character of "Posorja" -Clay - 2021







My version of Sta. Teresa (Bernini)
- An exercise inside a workshop with the
Brazilian Artist Ana Carolina Pereira
(ZBrush - 2022)







Alma Character of "Posorja" (Clay- 2022)





Tolita Moon (Clay - 2011)







Luna Sculpture in process (Clay- 2022)





Destiny (Clay- 2022)