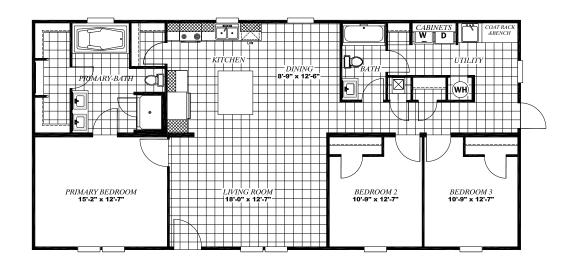

## 1568 SQ FT | 3 Beds | 2 Baths | 28x56

The home series and floor plans indicated will vary by retailer and state. Your local Home Center can quote you on specific prices and terms of purchase for specific homes. Giles Industries invests in continuous product and process improvement. All home series, floor plans, specifications, dimension, features, materials, availability, and starting prices shown on this website are artist's renderings or estimates, and are subject to change without notice. Dimensions are nominal and length and width measurements are from exterior wall to exterior wall.