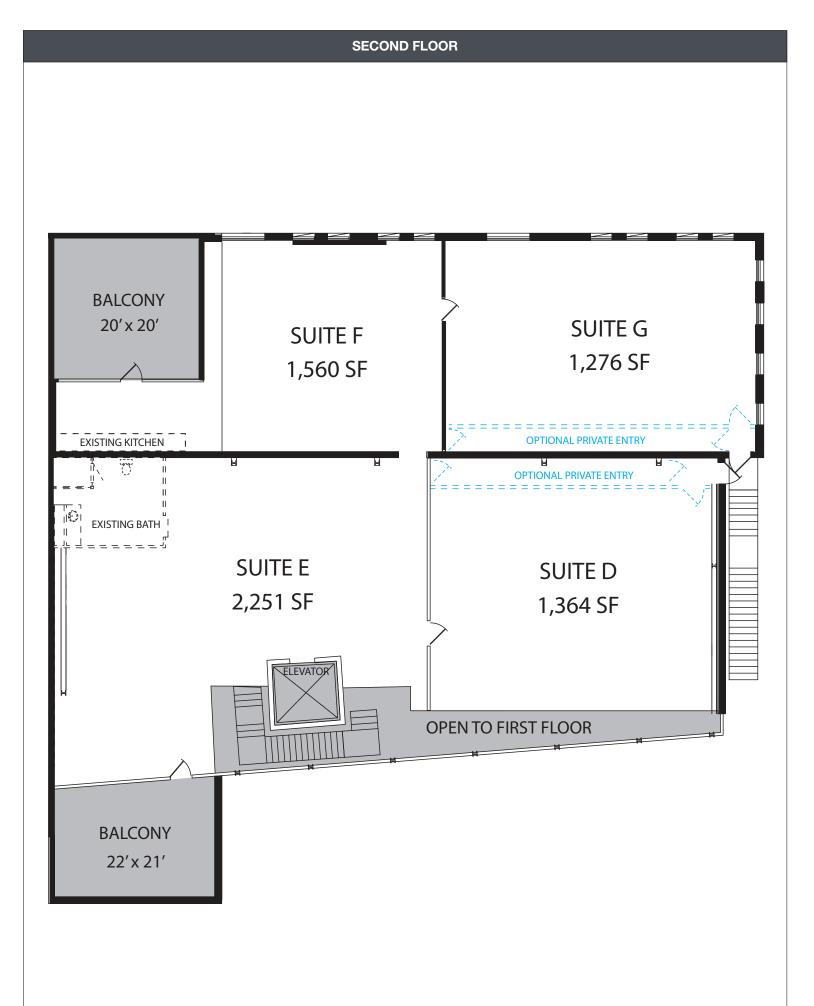

## **FEATURES**

GREAT WASHINGTON AVENUE LOCATION CORNER BUILDING NEAR 2 PARKING LOTS

BEAUTIFUL MODERN ARCHITECTURE LARGE OUTDOOR BALCONY SPACE ELEVATOR ACCESS TO 2ND FLOOR

MULTIPLE SUITES TO CHOOSE FROM

TOTAL SQUARE FEET: 7,126

TOTAL SQUARE FEET: 6,451

| 5023 | BUILDING | - 13,577 | SF |
|------|----------|----------|----|
|      |          |          |    |

RENT: \$45,000/M NNN: \$17,650/M

| FIRST FLOOR                        | SECOND FLOOR                       |
|------------------------------------|------------------------------------|
| SUITE A - 3,766 SF                 | SUITE D - 1,364 SF                 |
| RENT: \$18,830/M<br>NNN: \$2,900/M | RENT: \$6,820/M<br>NNN: \$1,050/M  |
| SUITE B - 2,667 SF                 | SUITE E - 2,251 SF                 |
| RENT: \$13,335/M<br>NNN: \$2,054/M | RENT: \$11,255/M<br>NNN: \$1,733/M |
| SUITE C - 693 SF                   | SUITE F - 1,560 SF                 |
| GROSS RENT: \$5,000/M              | RENT: \$7,780/M<br>NNN: \$1,200/M  |
|                                    |                                    |
|                                    | SUITE G - 1,276 SF                 |
|                                    | RENT: \$6,380/M<br>NNN: \$983/M    |
|                                    |                                    |