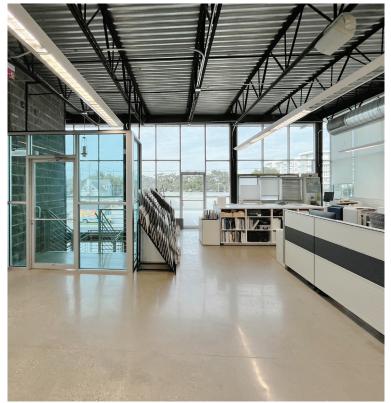

## **FEATURES**

GREAT WASHINGTON AVENUE LOCATION CORNER BUILDING NEAR 2 PARKING LOTS

BEAUTIFUL MODERN ARCHITECTURE LARGE OUTDOOR BALCONY SPACE ELEVATOR ACCESS TO 2ND FLOOR

MULTIPLE SUITES TO CHOOSE FROM

TOTAL SQUARE FEET: 7,126