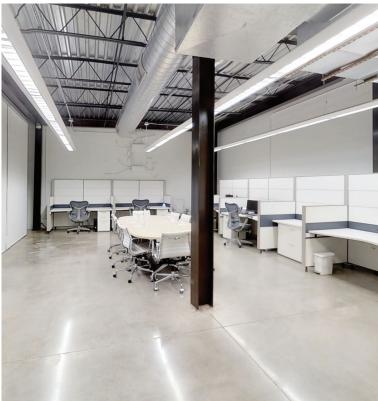

## **FEATURES**

GREAT WASHINGTON AVENUE LOCATION CORNER BUILDING NEAR 2 PARKING LOTS

BEAUTIFUL MODERN ARCHITECTURE LARGE OUTDOOR BALCONY SPACE ELEVATOR ACCESS TO 2ND FLOOR

MULTIPLE SUITES TO CHOOSE FROM

TOTAL SQUARE FEET: 7,126