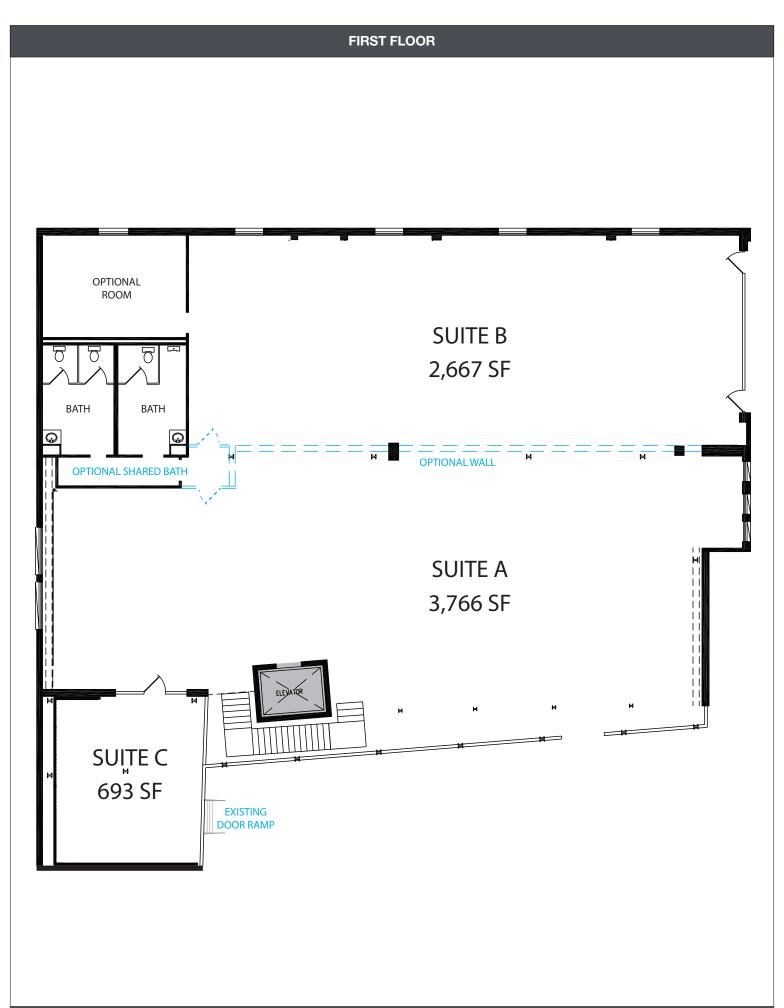

## **FEATURES**

GREAT WASHINGTON AVENUE LOCATION CORNER BUILDING NEAR 2 PARKING LOTS

BEAUTIFUL MODERN ARCHITECTURE LARGE OUTDOOR BALCONY SPACE ELEVATOR ACCESS TO 2ND FLOOR

MULTIPLE SUITES TO CHOOSE FROM

TOTAL SQUARE FEET: 7,126

TOTAL SQUARE FEET: 6,451

| 5023 | BUILDING | - 13,577 | SF |
|------|----------|----------|----|
|      |          |          |    |

RENT: \$45,000/M NNN: \$17,650/M

| FIRST FLOOR                        | SECOND FLOOR                       |
|------------------------------------|------------------------------------|
| SUITE A - 3,766 SF                 | SUITE D - 1,364 SF                 |
| RENT: \$18,830/M<br>NNN: \$2,900/M | RENT: \$6,820/M<br>NNN: \$1,050/M  |
| SUITE B - 2,667 SF                 | SUITE E - 2,251 SF                 |
| RENT: \$13,335/M<br>NNN: \$2,054/M | RENT: \$11,255/M<br>NNN: \$1,733/M |
| SUITE C - 693 SF                   | SUITE F - 1,560 SF                 |
| GROSS RENT: \$5,000/M              | RENT: \$7,780/M<br>NNN: \$1,200/M  |
|                                    |                                    |
|                                    | SUITE G - 1,276 SF                 |
|                                    | RENT: \$6,380/M<br>NNN: \$983/M    |
|                                    |                                    |