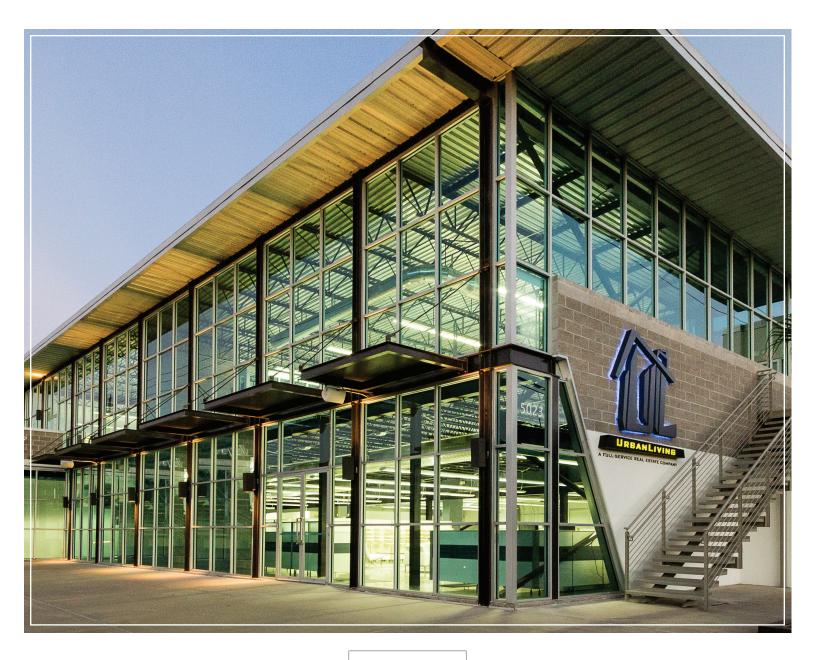

## **FEATURES**

GREAT WASHINGTON AVENUE LOCATION CORNER BUILDING NEAR 2 PARKING LOTS

BEAUTIFUL MODERN ARCHITECTURE LARGE OUTDOOR BALCONY SPACE ELEVATOR ACCESS TO 2ND FLOOR

MULTIPLE SUITES TO CHOOSE FROM

TOTAL SQUARE FEET: 7,126