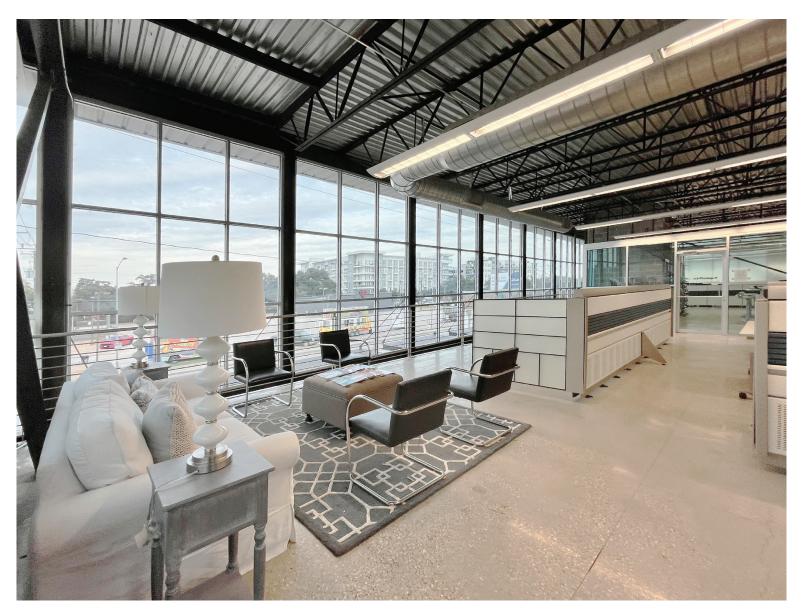

## **FEATURES**

GREAT WASHINGTON AVENUE LOCATION CORNER BUILDING NEAR 2 PARKING LOTS

BEAUTIFUL MODERN ARCHITECTURE LARGE OUTDOOR BALCONY SPACE ELEVATOR ACCESS TO 2ND FLOOR

MULTIPLE SUITES TO CHOOSE FROM

TOTAL SQUARE FEET: 7,126