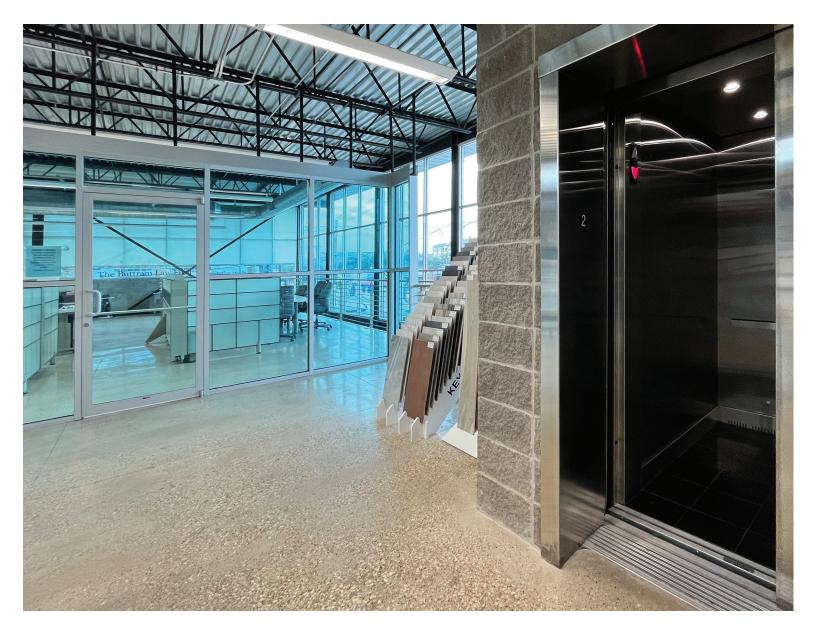

## **FEATURES**

GREAT WASHINGTON AVENUE LOCATION CORNER BUILDING NEAR 2 PARKING LOTS

BEAUTIFUL MODERN ARCHITECTURE LARGE OUTDOOR BALCONY SPACE ELEVATOR ACCESS TO 2ND FLOOR

MULTIPLE SUITES TO CHOOSE FROM

TOTAL SQUARE FEET: 7,126