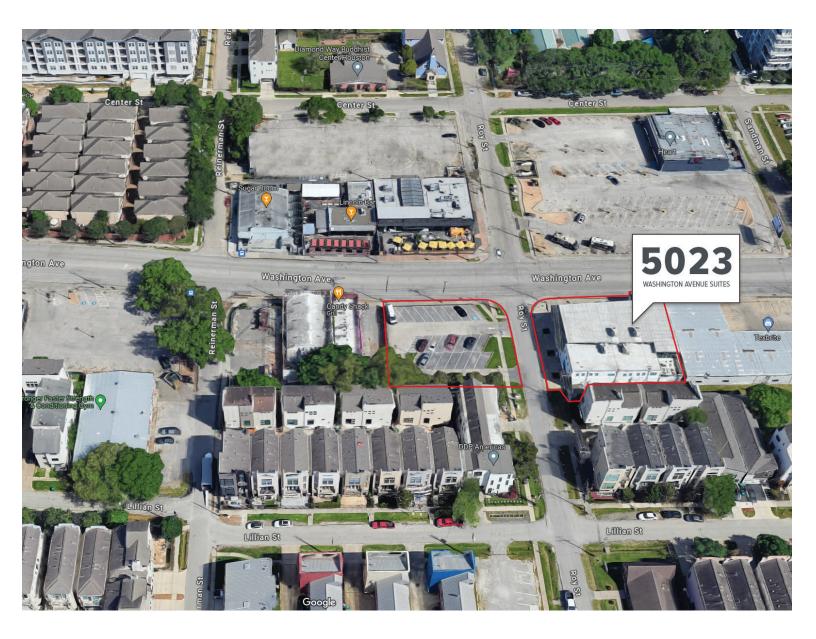

## **FEATURES**

GREAT WASHINGTON AVENUE LOCATION CORNER BUILDING NEAR 2 PARKING LOTS

BEAUTIFUL MODERN ARCHITECTURE LARGE OUTDOOR BALCONY SPACE ELEVATOR ACCESS TO 2ND FLOOR

MULTIPLE SUITES TO CHOOSE FROM

TOTAL SQUARE FEET: 7,126