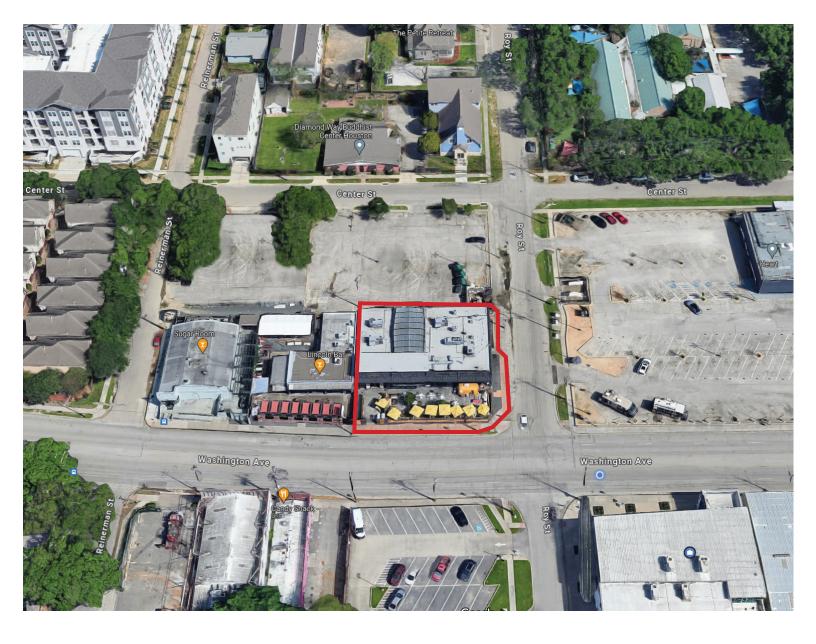

# 5102 WASHINGTON AVENUE

URBAN PROPERTIES

713-213-7241

### **FEATURES**

GREAT WASHINGTON AVENUE LOCATION

CORNER BUILDING NEAR 3 PARKING LOTS LARGE KITCHEN AND BATHROOM AREAS

6,272 SQ FT BUILDING LARGE OUTDOOR PATIO SPACE

PERFECT FOR THE BUSY NIGHTLIFE CROWD

#### FOR LEASE

5102 WASHINGTON AVENUE HOUSTON, TEXAS 77007

RENT: \$37,500/M NNN: \$13,000/M

LAND 10,000 SF BUILDING 6,272 SF

URBAN PROPERTIES

713-213-7241