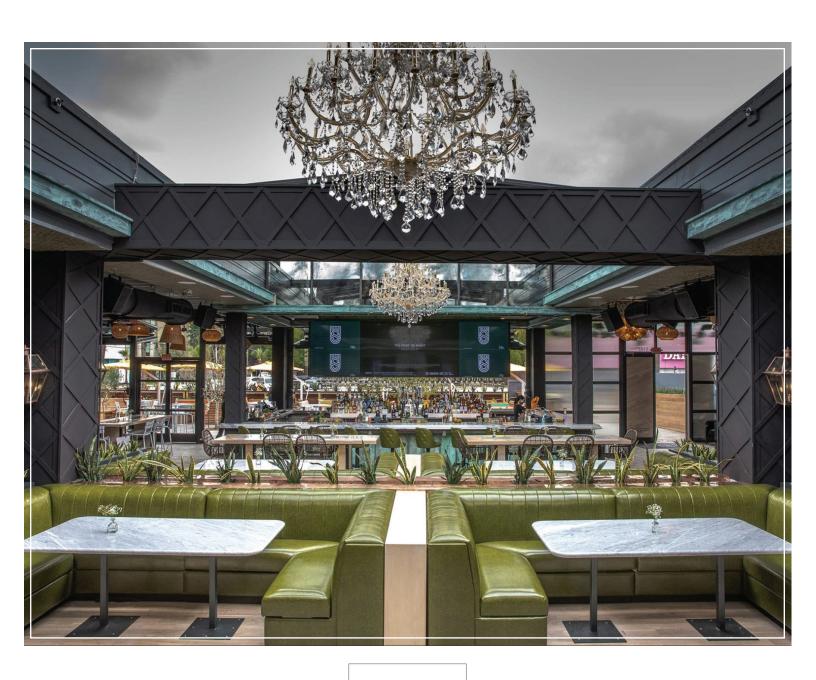

### **FEATURES**

GREAT WASHINGTON AVENUE LOCATION

CORNER BUILDING NEAR 3 PARKING LOTS LARGE KITCHEN AND BATHROOM AREAS

6,272 SQ FT BUILDING LARGE OUTDOOR PATIO SPACE

PERFECT FOR THE BUSY NIGHTLIFE CROWD