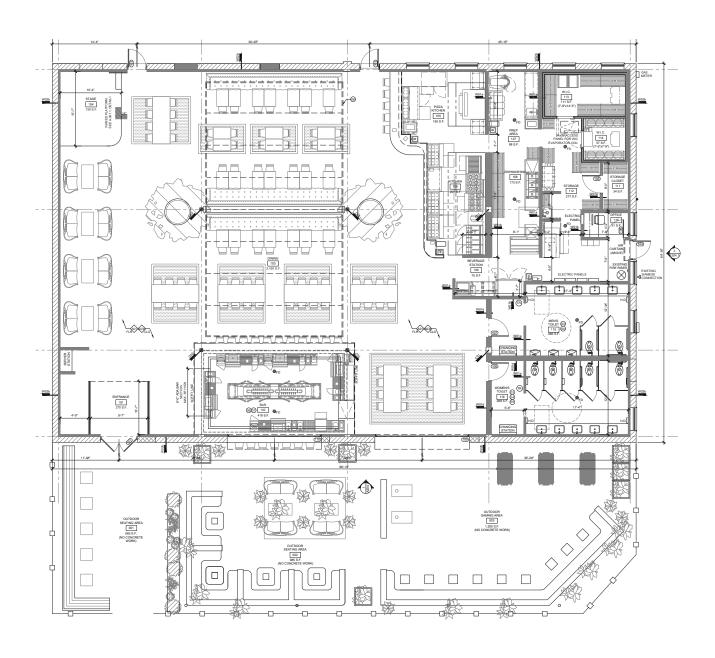

### **FEATURES**

GREAT WASHINGTON AVENUE LOCATION

CORNER BUILDING NEAR 3 PARKING LOTS LARGE KITCHEN AND BATHROOM AREAS

6,272 SQ FT BUILDING LARGE OUTDOOR PATIO SPACE

PERFECT FOR THE BUSY NIGHTLIFE CROWD

#### FOR LEASE

5102 WASHINGTON AVENUE HOUSTON, TEXAS 77007

RENT: \$37,500/M NNN: \$13,000/M

LAND 10,000 SF BUILDING 6,272 SF

URBAN PROPERTIES

713-213-7241