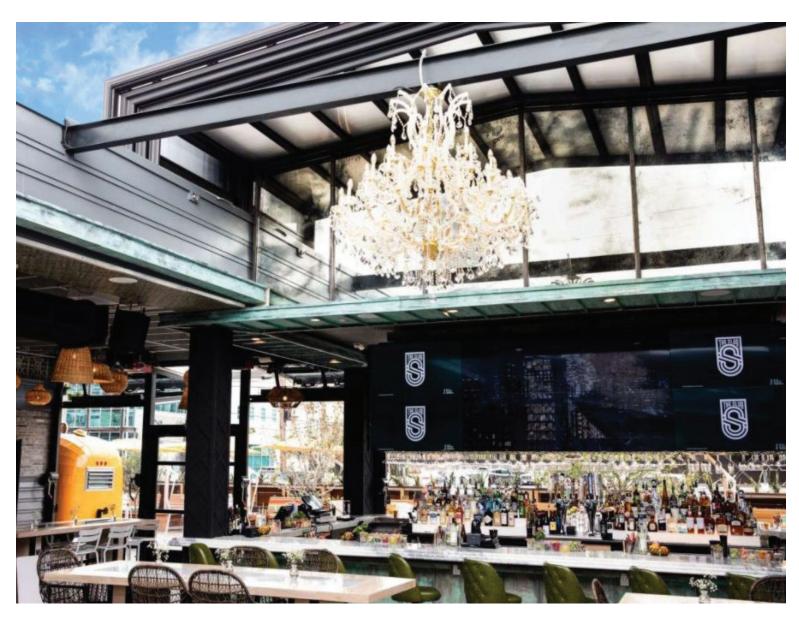

### **FEATURES**

GREAT WASHINGTON AVENUE LOCATION

CORNER BUILDING NEAR 3 PARKING LOTS LARGE KITCHEN AND BATHROOM AREAS

6,272 SQ FT BUILDING LARGE OUTDOOR PATIO SPACE

PERFECT FOR THE BUSY NIGHTLIFE CROWD