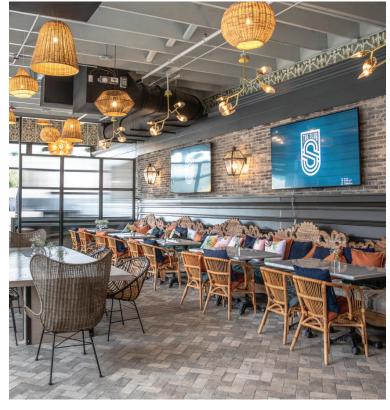

### **FEATURES**

GREAT WASHINGTON AVENUE LOCATION

CORNER BUILDING NEAR 3 PARKING LOTS LARGE KITCHEN AND BATHROOM AREAS

6,272 SQ FT BUILDING LARGE OUTDOOR PATIO SPACE

PERFECT FOR THE BUSY NIGHTLIFE CROWD