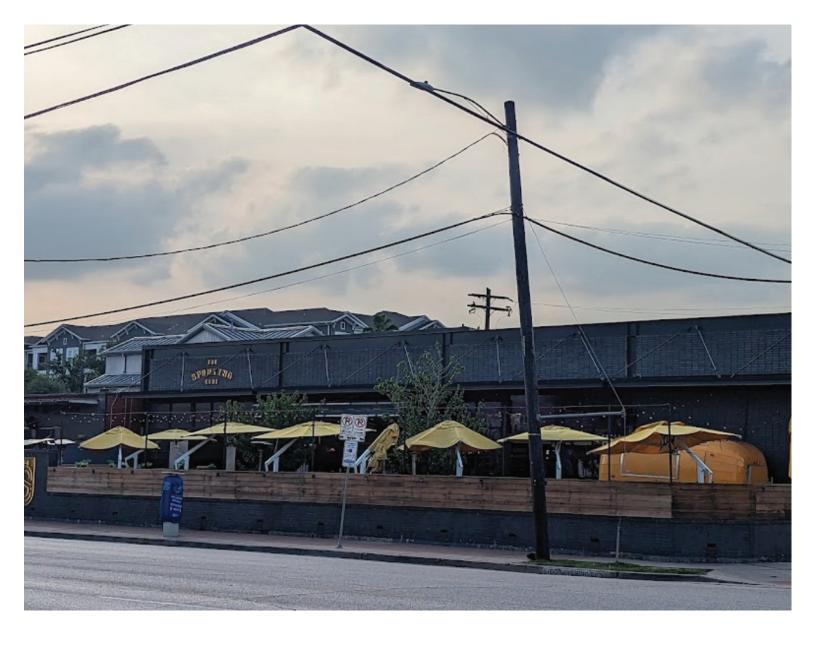

# 5102 WASHINGTON AVENUE

URBAN PROPERTIES

713-213-7241

### **FEATURES**

GREAT WASHINGTON AVENUE LOCATION

CORNER BUILDING NEAR 3 PARKING LOTS LARGE KITCHEN AND BATHROOM AREAS

6,272 SQ FT BUILDING LARGE OUTDOOR PATIO SPACE

PERFECT FOR THE BUSY NIGHTLIFE CROWD

#### FOR LEASE

5102 WASHINGTON AVENUE HOUSTON, TEXAS 77007

RENT: \$37,500/M NNN: \$13,000/M

LAND 10,000 SF BUILDING 6,272 SF

URBAN PROPERTIES

713-213-7241