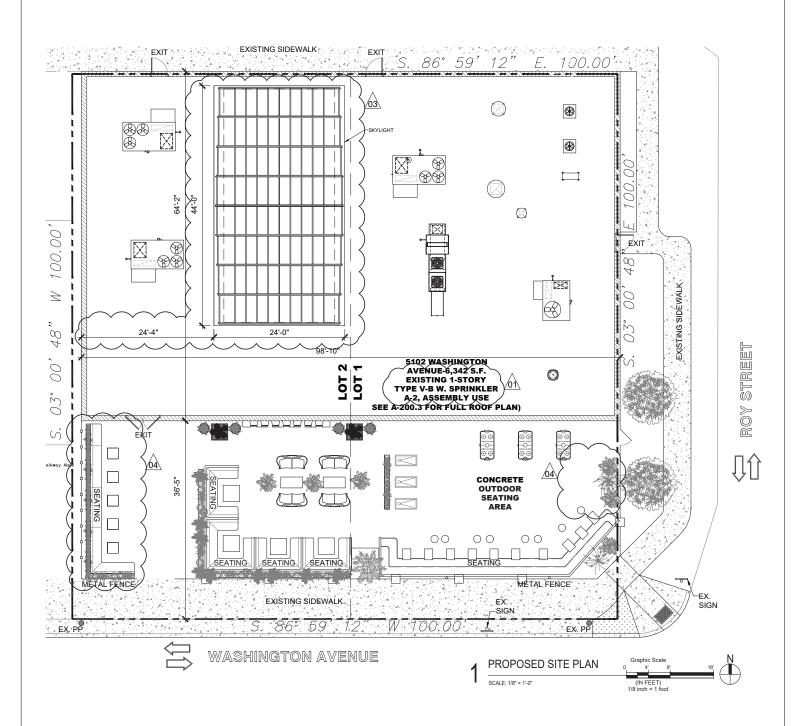

### **FEATURES**

GREAT WASHINGTON AVENUE LOCATION

CORNER BUILDING NEAR 3 PARKING LOTS LARGE KITCHEN AND BATHROOM AREAS

6,272 SQ FT BUILDING LARGE OUTDOOR PATIO SPACE

PERFECT FOR THE BUSY NIGHTLIFE CROWD

#### FOR LEASE

5102 WASHINGTON AVENUE HOUSTON, TEXAS 77007

RENT: \$37,500/M NNN: \$13,000/M

LAND 10,000 SF BUILDING 6,272 SF

URBAN PROPERTIES

713-213-7241