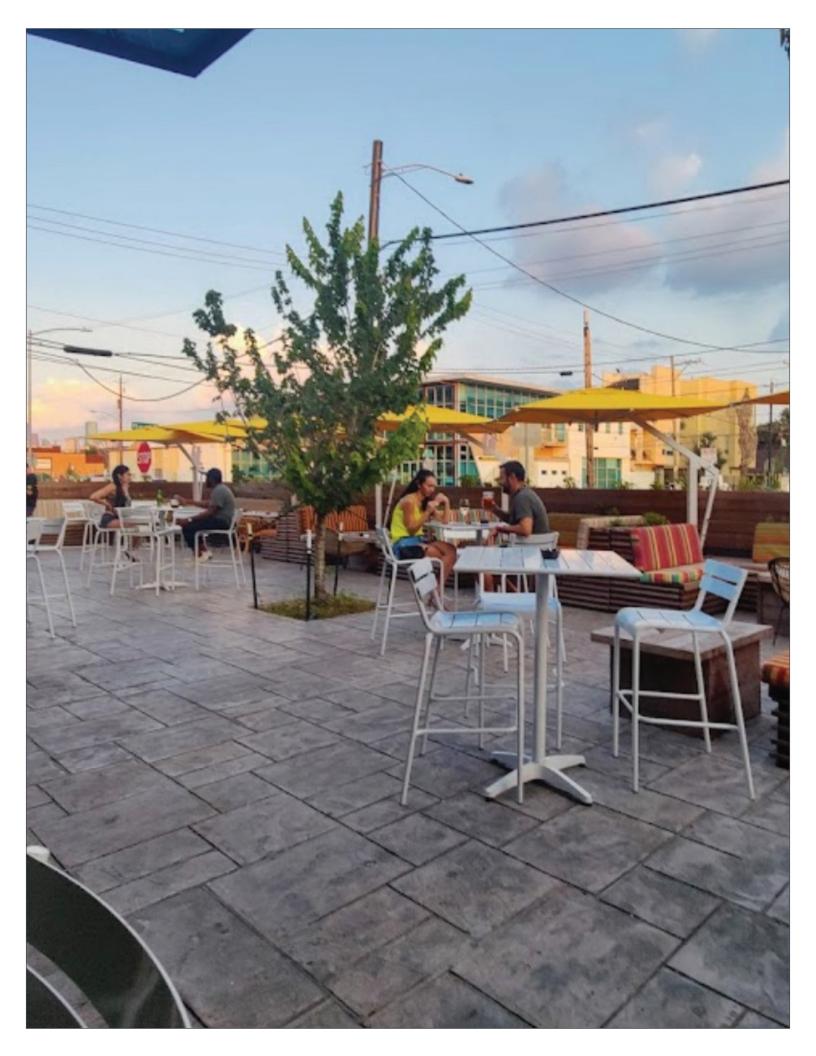

### **FEATURES**

GREAT WASHINGTON AVENUE LOCATION

CORNER BUILDING NEAR 3 PARKING LOTS LARGE KITCHEN AND BATHROOM AREAS

6,272 SQ FT BUILDING LARGE OUTDOOR PATIO SPACE

PERFECT FOR THE BUSY NIGHTLIFE CROWD

### THE HOUSTON DISTRICT

Discover the epitome of culinary and nightlife excellence at The Houston District, nestled in the vibrant Washington Avenue/Memorial Park neighborhood. Our petfriendly Food Truck Park hosts your favorite food trucks, surrounded by luxurious lounges and bars that contribute to the area's revitalized energy. Perfect for young professionals, The Houston District offers an urban lifestyle with a unique fusion of food trucks and vibrant city living—an unmatched blend of flavors and urban excitement awaits at The Houston District.