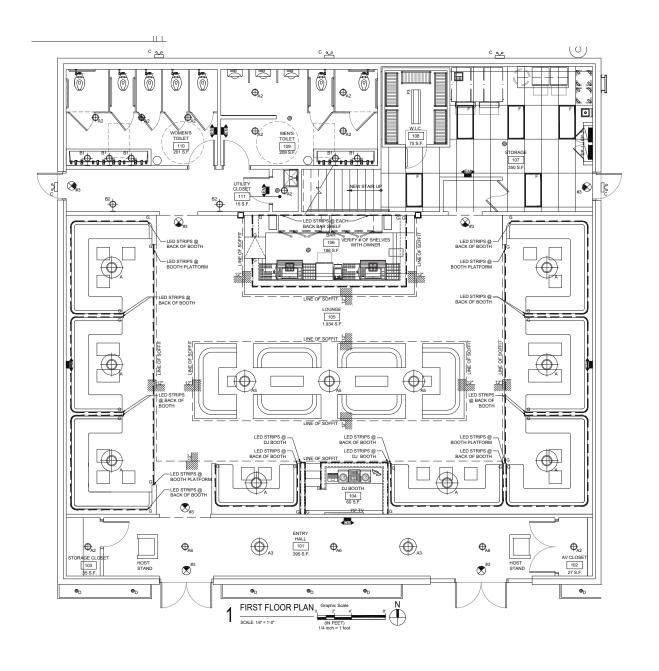

#### FOR LEASE

5316 WASHINGTON AVENUE HOUSTON, TEXAS 77007

RENT: \$30,500/M NNN: \$10,550/M

LAND 11,413 SF FIRST FLOOR 3,968 SF MEZZANINE 1,184 SF

URBAN PROPERTIES

713-213-7241