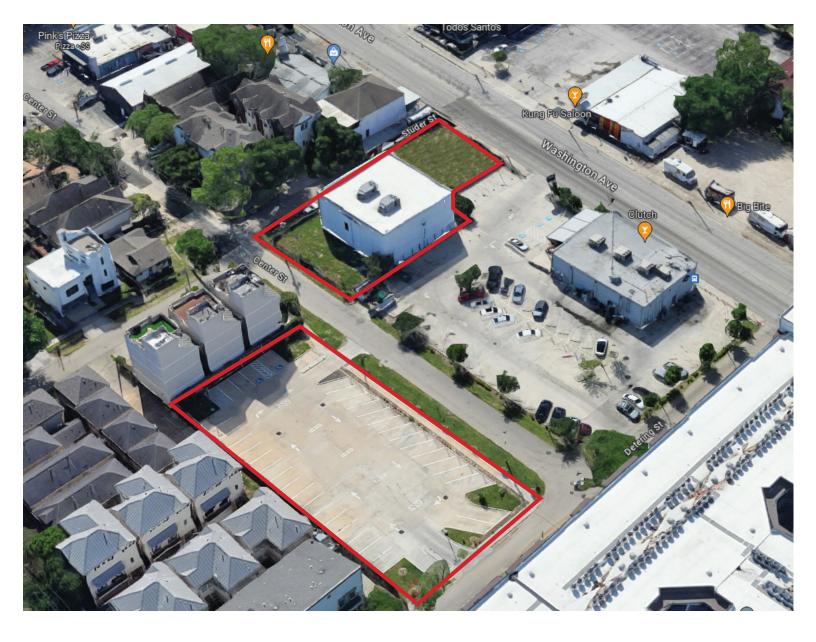

### **FEATURES**

GREAT WASHINGTON AVENUE LOCATION

PARKING LOT SPECIFIC TO THE PROPERTY

BUILD TO SUIT WITH AVAILABLE PLANS

BUILDING SITS ON 11,413 SF OF LAND LARGE OUTDOOR SPACE FOR COURTYARD

PERFECT FOR THE BUSY NIGHTLIFE CROWD

#### FOR LEASE

5316 WASHINGTON AVENUE HOUSTON, TEXAS 77007

RENT: \$30,500/M NNN: \$10,550/M

LAND 11,413 SF FIRST FLOOR 3,968 SF MEZZANINE 1,184 SF

URBAN PROPERTIES

713-213-7241