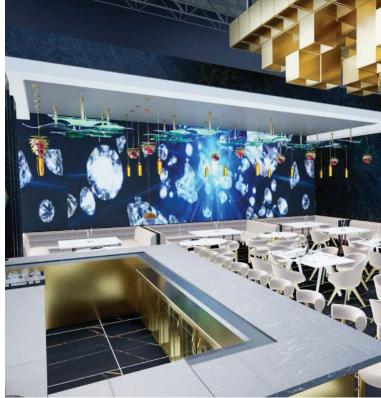

### THE HOUSTON DISTRICT

Discover the epitome of culinary and nightlife excellence at The Houston District, nestled in the vibrant Washington Avenue/Memorial Park neighborhood. Our petfriendly Food Truck Park hosts your favorite food trucks, surrounded by luxurious lounges and bars that contribute to the area's revitalized energy. Perfect for young professionals, The Houston District offers an urban lifestyle with a unique fusion of food trucks and vibrant city living—an unmatched blend of flavors and urban excitement awaits at The Houston District.