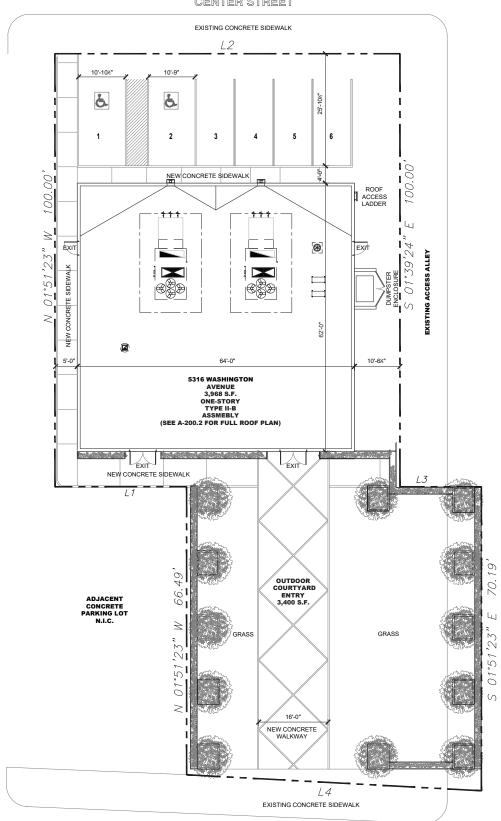

### **FEATURES**

GREAT WASHINGTON AVENUE LOCATION

PARKING LOT SPECIFIC TO THE PROPERTY

BUILD TO SUIT WITH AVAILABLE PLANS

BUILDING SITS ON 11,413 SF OF LAND LARGE OUTDOOR SPACE FOR COURTYARD

PERFECT FOR THE BUSY NIGHTLIFE CROWD

#### CENTER STREET

WASHINGTON AVENUE

#### FOR LEASE

5316 WASHINGTON AVENUE HOUSTON, TEXAS 77007

RENT: \$30,500/M NNN: \$10,550/M

LAND 11,413 SF FIRST FLOOR 3,968 SF MEZZANINE 1,184 SF

URBAN PROPERTIES

713-213-7241