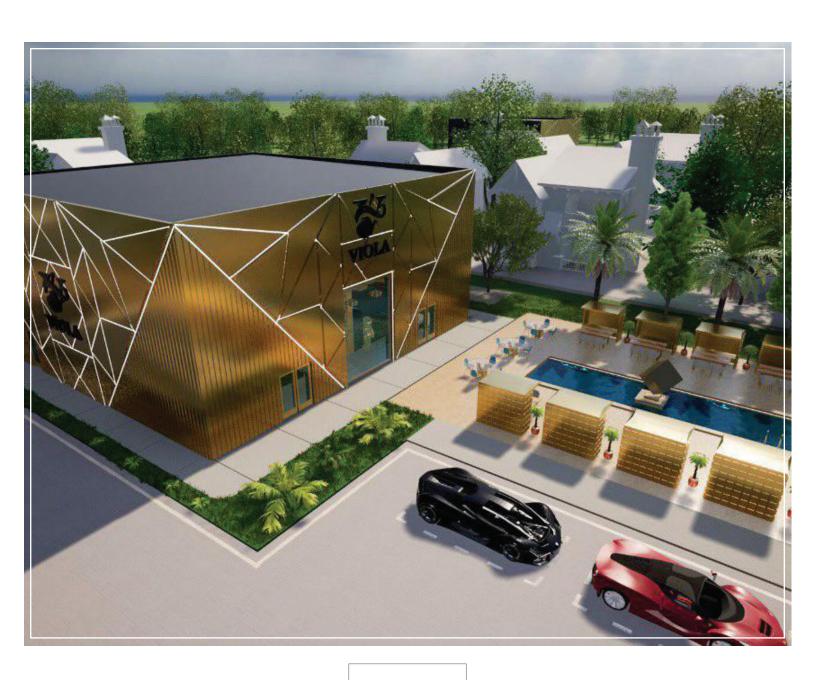

### **FEATURES**

GREAT WASHINGTON AVENUE LOCATION

PARKING LOT SPECIFIC TO THE PROPERTY

BUILD TO SUIT WITH AVAILABLE PLANS

BUILDING SITS ON 11,413 SF OF LAND LARGE OUTDOOR SPACE FOR COURTYARD

PERFECT FOR THE BUSY NIGHTLIFE CROWD

#### FOR LEASE

5316 WASHINGTON AVENUE HOUSTON, TEXAS 77007

RENT: \$30,500/M NNN: \$10,550/M

LAND 11,413 SF FIRST FLOOR 3,968 SF MEZZANINE 1,184 SF

URBAN PROPERTIES

713-213-7241