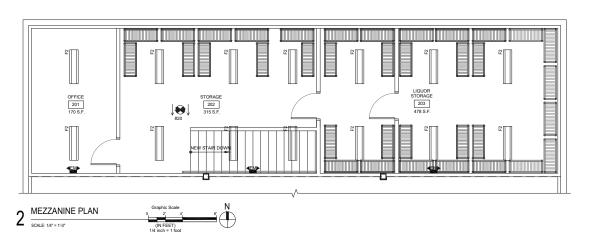

#### FOR LEASE

5316 WASHINGTON AVENUE HOUSTON, TEXAS 77007

RENT: \$30,500/M NNN: \$10,550/M

LAND 11,413 SF FIRST FLOOR 3,968 SF MEZZANINE 1,184 SF

URBAN PROPERTIES

713-213-7241