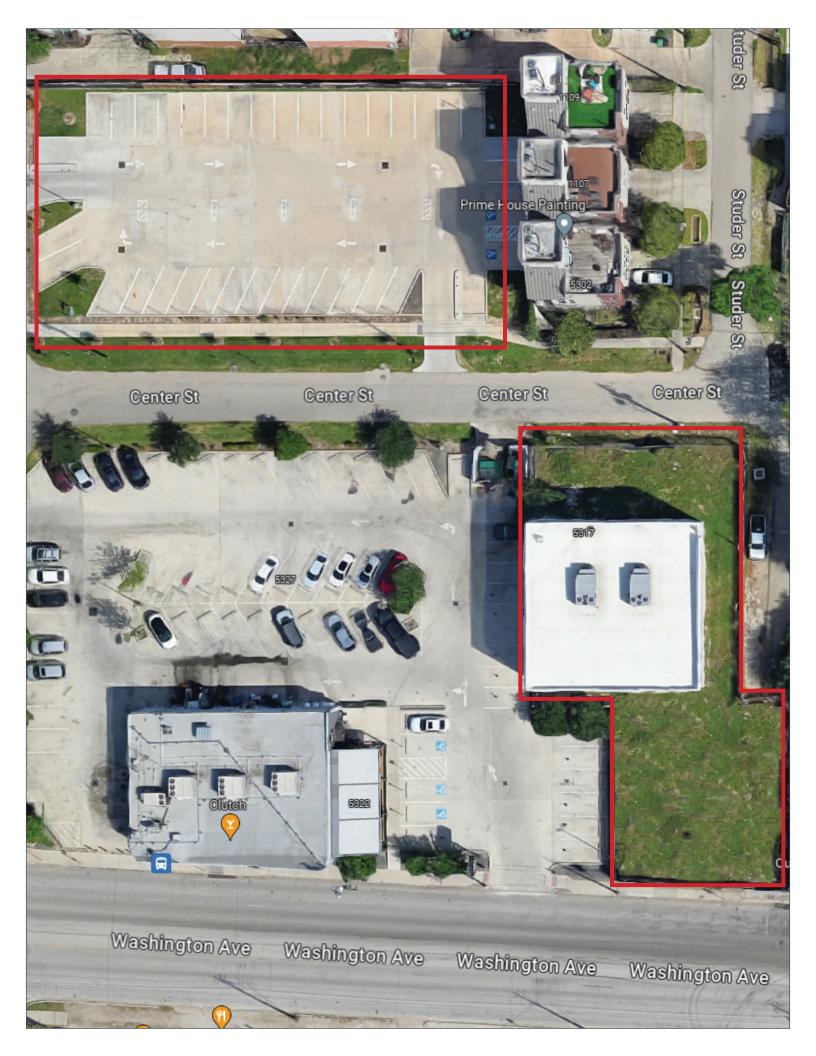

### **FEATURES**

GREAT WASHINGTON AVENUE LOCATION

PARKING LOT SPECIFIC TO THE PROPERTY

BUILD TO SUIT WITH AVAILABLE PLANS

BUILDING SITS ON 11,413 SF OF LAND LARGE OUTDOOR SPACE FOR COURTYARD

PERFECT FOR THE BUSY NIGHTLIFE CROWD

#### CENTER STREET

WASHINGTON AVENUE

#### FOR LEASE

5316 WASHINGTON AVENUE HOUSTON, TEXAS 77007

RENT: \$30,500/M NNN: \$10,550/M

LAND 11,413 SF FIRST FLOOR 3,968 SF MEZZANINE 1,184 SF

URBAN PROPERTIES

713-213-7241