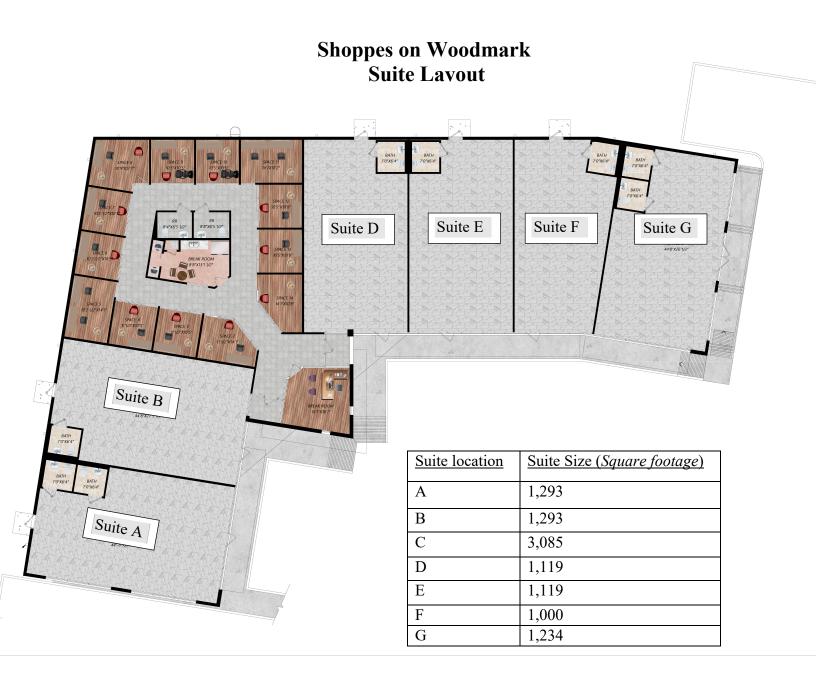

#### **Executive Summary**

Ops Investments is pleased to announce the opportunity to lease retail space at 9600 E. Woodmark Dr. located in the booming city of Conroe, just a few miles north of Houston. Currently in development, the property is comprised of a single 10,143 SF retail center divided into seven units. Shoppes on Woodmark provides entrepreneurs the ability to start living their dreams and setting their own schedules.

Six suites will be built out with electrical, HVAC, plumbing and sheetrock and are ready for the new tenant customization. These units are well suited for use as either office or retail. Contact OPS Investments at <u>OPSINVESTMENTS.com</u> for leasing options!

The middle suite is leased to Salon Suites by A, which will have thirteen (13) private salon suites available for rent by Estheticians, Cosmetologists, Barbers and Hair Stylists. Contact Salon Suites by A at <u>SalonSuitesbyA.com</u> for salon suite rental options!