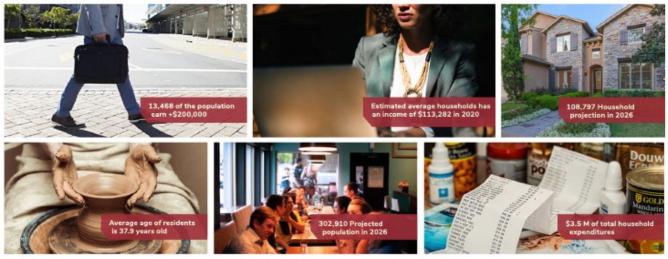

### DEMOGRAPHICS OVERVIEW

| DEMOGRAPHICS               | 2 MILES | 5 MILES | 10 MILES |
|----------------------------|---------|---------|----------|
| 2010 Population            | 6,948   | 55,048  | 182,384  |
| 2021 Population            | 15,818  | 91,563  | 267,503  |
| 2026 Population Projection | 18,432  | 104,685 | 302,910  |
| Annual Growth 2010-2021    | 11.60%  | 6.00%   | 4.20%    |
| Annual Growth 2021-2026    | 3.30%   | 2.90%   | 2.60%    |
| Median Age                 | 38.6    | 35.7    | 37.9     |

Demographics below are within a 10 mile radius of property

Resource: SitesUSA.com