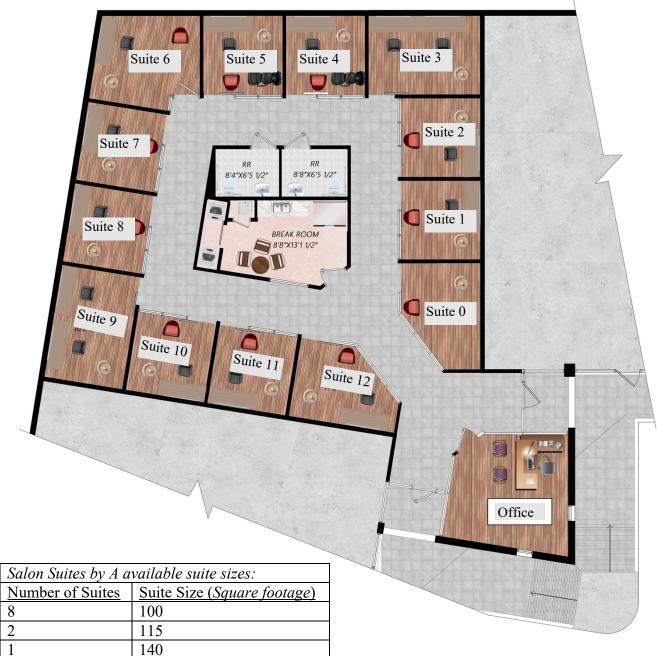

The middle suite is leased to Salon Suites by A, which will have thirteen (13) private salon suites available for rent by Estheticians, Cosmetologists, Barbers and Hair Stylists. Contact Salon Suites by A at <u>SalonSuitesbyA.com</u> for salon suite rental options!

If you're looking for more control in your life, flexibility and new adventures, Salon Suites by A is the perfect place for you to get your hair or nail salon business started! Contact us for more information on leasing one of our suites today! Visit our website for more information!