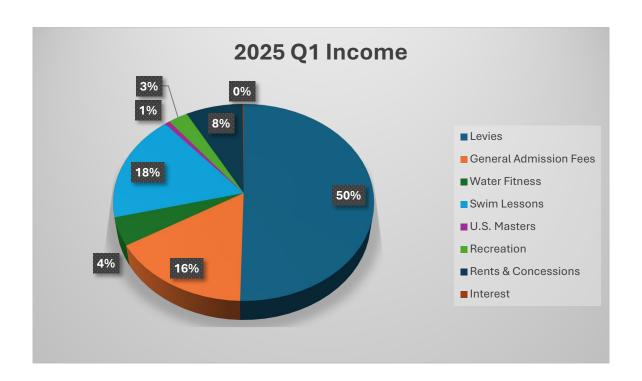

0.41 Professional Services | 2,656.30    | 4,050.00     | -1,393.70      | 65.59%      |  |
| Total 576.80.00 General Parks     | 4,193.83    | 31,425.00    | -27,231.17     | 13.35%      |  |
| Total 576.20 NWPPRD Expenses      | 482,856.18  | 2,270,502.00 | -1,787,645.82  | 21.27%      |  |
| Total 570.00 RECREATION SERVICES  | 494,057.93  | 2,386,189.00 | -1,892,131.07  | 20.71%      |  |
| Reconciliation Discrepancies      | -2,437.56   |              |                |             |  |
| Total Expense                     | 491,620.37  | 2,386,189.00 | -1,894,568.63  | 20.6%       |  |
| Net Ordinary Income               | -284,683.57 | -95,821.00   | -188,862.57    | 297.1%      |  |
|                                   | -284,683.57 | -95,821.00   | -188,862.57    | 297.1%      |  |







8.a. Item: Budget Committee

Meeting Date: 4.24.25

Presented By: BOC

8.b. Item: Program Committee

**Meeting Date: 4.24.2025** 

Presented By: BOC

I. Punch Card Expiration

The Program Committee has reviewed the current punch card policy and identified a need for improved consistency in expiration timelines. To address this, the Committee has requested that staff draft a resolution establishing clear expiration terms. Under the proposed policy, all punch cards issued prior to the resolution will expire one year from the date the resolution is signed. Any new punch cards sold after the resolution's effective date will expire one year from the date of purchase. This change is intended to streamline management of punch card usage and ensure a more efficient and predictable system for