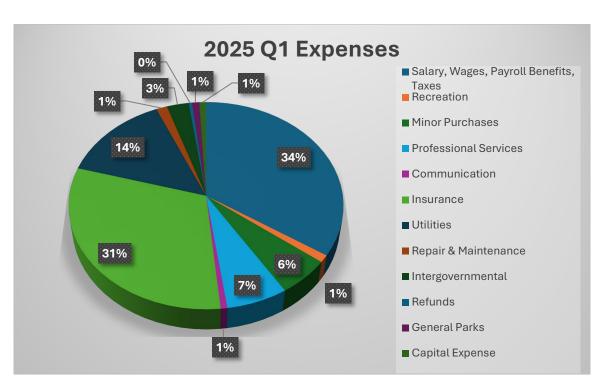

#'s 10732-10772

\$ 34,796.88

ii. Payroll

\$62,321.58

iii. DOR

\$2,102.11

Total \$99,220.57

- 6. SOAR Presentation
- 7. STAFF REPORTS
- 8. COMMITTEE REPORTS
  - a. Budget Committee
  - b. Program Committee
    - i. Punch Card Expiration Discussion
  - c. By Laws Committee

# **Commissioner Communication**

| 5. Item:     | Consent Agend         | da Approval    |              |              |                |
|--------------|-----------------------|----------------|--------------|--------------|----------------|
| P            | resented By: (        | Chair          |              |              |                |
| а            | . Minutes:            |                |              |              |                |
|              | i. 3. 27. 2           | 5 Regular Mee  | ting Minutes |              |                |
| b            | . Vouchers & F        | Payroll        |              |              |                |
|              | i. Expense V          | ouchers #s     | 10732-10772  | \$34,796.88  |                |
|              | ii. Payroll: \$6      | 62,321.58      |              |              |                |
|              | iii. DOR \$2,10       | 02.11          |              |              |                |
| Т            | <b>OTAL:</b> \$99,220 | .57            |              |              |                |
| Recomr       | mended Motio          | n: I move to a | pprove the C | onsent Agend | a as presented |
| This section | on is for staff use   |                |              |              |                |
| Motion .     | 2                     | ond            | Discussio    | n: Yes/No    |                |
| Vote: Y/     | N/AB                  |                |              |              |                |
| BK           | BL                    | JW             | MH           | DG           |                |

| Attest:            |  |  |  |
|--------------------|--|--|--|
| Bill Larsen, Chair |  |  |  |
| <br>Date           |  |  |  |

| County War     | rant #                                                         | Processed:                  | Dist. Voucher #                                            | Amount                     |  |  |  |
|----------------|----------------------------------------------------------------|-----------------------------|------------------------------------------------------------|----------------------------|--|--|--|
| 664678-6646    | 596                                                            | 03.19.2025                  | 10732-10750                                                | \$ 5,078.39                |  |  |  |
| 665269-6652    | 276                                                            | 03.26.2025                  | 10751-10761                                                | \$ 23,846.50               |  |  |  |
| 665614-6656    | 520                                                            | 04.02.2025                  | 10762-10772                                                | \$ 5,871.99                |  |  |  |
|                |                                                                |                             |                                                            | \$34,796.88                |  |  |  |
|                | oll Processing Fee, L&I To<br>f Revenue Transfer               | ransfers from M & O Acc     | count to Payroll Account of                                | f 62,321.58<br>\$ 2,102.11 |  |  |  |
| •              | her #s 10732-10772,<br>fer (Including Payroll Pro              | ocessing Fee and L&I) &     | Dept. of Revenue Transfer                                  | \$99,220.57                |  |  |  |
| TO:            | Island County Auditors                                         |                             |                                                            |                            |  |  |  |
| FROM:          | North Whidbey Pool, Parl                                       | k, and Recreation District  | , Board of Commissioners                                   |                            |  |  |  |
| SUBJECT:       | SUBJECT: Voucher Certification / Payroll Transfer and Approval |                             |                                                            |                            |  |  |  |
| and those expe | ~ · · · · · · · · · · · · · · · · · · ·                        | certified as required by R  | ing Officer as required by R<br>RCW 42.24.090, have been a |                            |  |  |  |
|                | the Board, by a (unanimounded in the above list.               | us, majority) vote, does ap | oprove review of those vouc                                | thers and Payroll          |  |  |  |
| APPROVED .     | April 24, 2025                                                 |                             |                                                            |                            |  |  |  |
| Brit Kraner, C | Commissioner                                                   | -                           |                                                            |                            |  |  |  |
| Bill Larsen, C | ommissioner                                                    | -                           |                                                            |                            |  |  |  |
| Jaemee Witme   | er, Commissioner                                               | -                           |                                                            |                            |  |  |  |
| Melissa Hartm  | nann, Commissioner                                             | -                           |                                                            |                            |  |  |  |