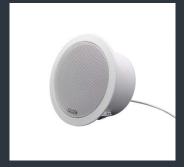

### **Tier Alerrt System**

Alerts come in 4 tier levels. As you increase in tier levels the tier beloe options are included.

- SMS and emails alerets only
  Audible Buzzers at 108db play
- 2.) Addible buzzers at 1000b pla
- 3.) Strobes Flash
- 4.) Overheas Paging(Need VoxIP Phone System)
- 5.) Panic buttons to activate alerts