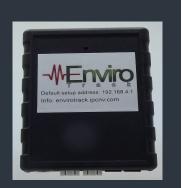

#### **Automate Your Door Monitoring**

Monitor all of your perimeter doors and be alerted when a door is breached or left opened. Doors are classified as public or secured. Public doors have timers built in to notify if a door has not closed after been left opended. Secured doors notify immediately.

### **Customize Alertrs For Every Door**

Each door can be customized for access timeouts, alerts destinations and whitelisting for normal access.