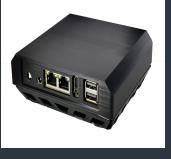

# **Temperature Monitoring System 24/7/365** Monitoring

Monitor all of your cold storage and be alerted when a threshold is reached. Receive a SMS text message or email when your defined temperature ranges are exceeeded.