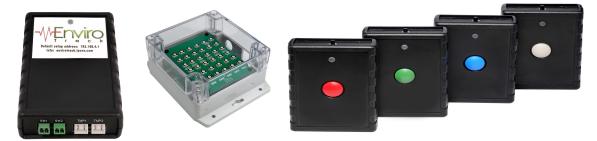

## Video Surveillance With Environmental Monitoring

Your VueIP Video Surveillance system can be configured to display environmental status in real time. Designate which view in the management interface to display temperature, humidity, door status, etc for your data center personnel and stored recordings per IP camera.

Motion Detection can trigger a PoE network strobe for immediate notification to other personnel who don't have access to the VueIP management interface.

Managment interface can alos set focus and maximize a camera when a panic button is pressed. Instantly taking the defailt montage view to a single camera from where the incident has taken place.