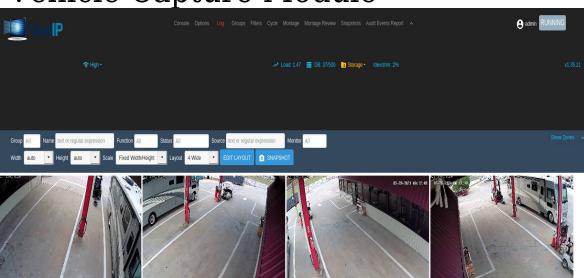

## VuelP

Vehicle Capture Module

Great Proof For Litigation Issues

Upsell Discovered
Damage On Vehicle
Entrance

Supports Multiple Service Bays Simultaneously

Also Used For Insurance Damge Documentation

## Protect Your Service Centers From Damage Accusations

Capture every vehicle entering and leaving your service center. Was the vehicle damaged before, during or after it left your business location.

Protect your business from damage accusations with lifetime storage of the vehicle for detail historical search documentation.

Web brower access for any computer and easy interface. Great for service staff.

Used by car and RV dealerships, service only centers and car rental facilities.

Great add-on for customers receipt to prove responsible management.