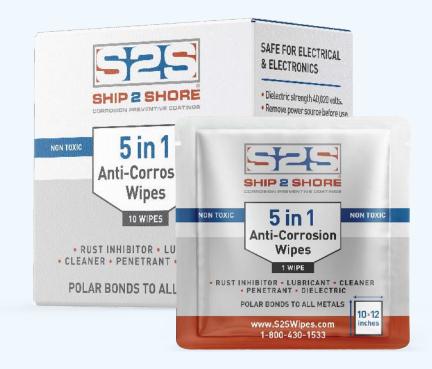

# **5 in 1 ANTI-CORROSION WIPES**

## **5 in 1 ANTI-CORROSION WIPES**

**S2S 5 in 1 Anti-Corrosion Wipes** combine a cleaner, rust inhibitor, penetrant, lubricant and dielectric in one to provide a convenient way to care for your tools and metal surfaces.