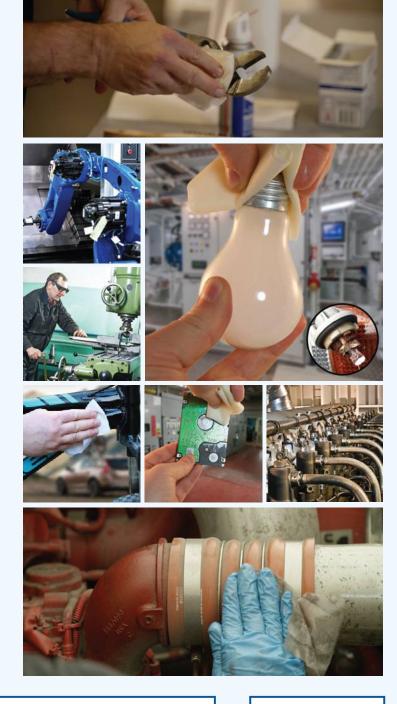

### **RECOMMENDED USES**

- Machinery
- Manufacturing equipment
- Food processing equipment
- Tooling equipment
- Tools
- Marine vessels
- Electronics/control boxes
- Light fixtures
- Metal window frames
- Railings
- Outdoor furniture
- Bikes

### A CONVENIENT WAY TO PROTECT METAL SURFACES FROM RUST WHILE LEAVING A CLEAN, POLISHED FINISH

**S2S 5 in 1 Wipes** leave a protective micro-barrier that is dry to the touch and environmentally friendly. Store them in your shop, garage or shed and use them as often as needed to keep your metal surfaces clean and rust free.