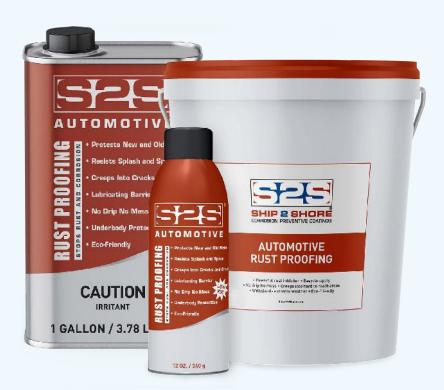

# **AUTOMOTIVE RUST PROOFING**

## **AUTOMOTIVE RUST PROOFING**

**S2S Automotive Rust Proofing** is formulated to protect vehicles of all types from rust and corrosion. It instantly bonds to metal, like a magnet to steel, displacing water and oxygen and shutting down rust cells.

**S2S Automotive Rust Proofing** is a superior lubricant and penetrant, offering several advantages. It creeps into hard to reach areas, is an excellent anti-seize and penetrates under existing rust to act as a descaler. S2S Automotive Rust Proofing is electrically non-conductive, halts electrolysis and prevents corrosion caused by dissimilar metals.

For more than 30 years, S2S corrosion preventive solutions have been successfully protecting marine vessels and heavy equipment in the harshest environments. S2S Automotive Rust Proofing is the ultimate rust inhibitor for cars, trucks and trailers. It is easyto-apply with an airless sprayer, brush or roller and there is no curing time. S2S is safe on the environment, non-toxic and non-hazardous.