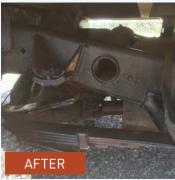

## **AUTOMOTIVE RUST PROOFING**

**S2S Automotive Rust Proofing** is formulated to protect vehicles of all types from rust and corrosion. It instantly bonds to metal, like a magnet to steel, displacing water and oxygen and shutting down rust cells.

**S2S Automotive Rust Proofing** is a superior lubricant and penetrant, offering several advantages. It creeps into hard to reach areas, is an excellent anti-seize and penetrates under existing rust to act as a descaler. S2S Automotive Rust Proofing is electrically non-conductive, halts electrolysis and prevents corrosion caused by dissimilar metals.

For more than 30 years, S2S corrosion preventive solutions have been successfully protecting marine vessels and heavy equipment in the harshest environments. S2S Automotive Rust Proofing is the ultimate rust inhibitor for cars, trucks and trailers. It is easyto-apply with an airless sprayer, brush or roller and there is no curing time. S2S is safe on the environment, non-toxic and non-hazardous.