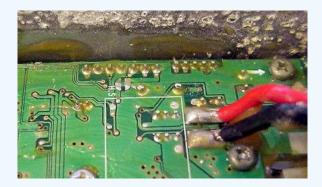

# **RECOMMENDED USES**

- Wellheads
- Pipelines & Piping
- Electrical & Electronics
- Fittings & Flanges
- Offshore rigs
- Machined surfaces
- Batteries
- Sculptures
- Cranes
- Motors

# **CORROSION SHIELD**

**S2S Corrosion Shield** works by polar bonding to metal, like a magnet to steel, and displacing water and oxygen. It creates an even, lubricating film that creeps into hard to reach areas, providing long lasting protection and excellent anti-seize capabilities.