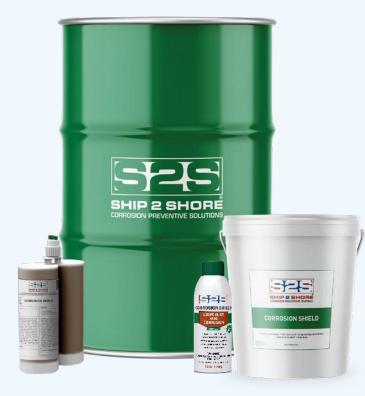

# **CORROSION SHIELD**

# **CORROSION SHIELD**

**S2S Corrosion Shield** works by polar bonding to metal, like a magnet to steel, and displacing water and oxygen. It creates an even, lubricating film that creeps into hard to reach areas, providing long lasting protection and excellent anti-seize capabilities.