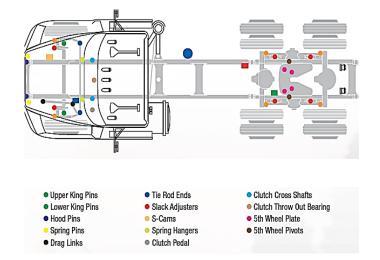

## **RIG-RED**<sup>TM</sup> **HI-TEMP OILFIELD**/**TRUCKING GREASE** is designed for Heavy-Duty Applications found in the oilfield and on/off road trucking

- High-viscosity base oil
- **♦** Superior oxidation resistance and rust protection
- Outstanding extreme pressure protection
- **♦** Excellent water resistance
- Good mechanical and shear stability