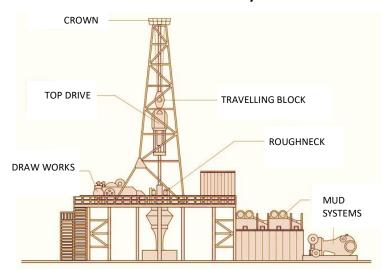

## **RIG-RED**<sup>TM</sup> **HI-TEMP OILFIELD**/**TRUCKING GREASE** is designed for Heavy-Duty Applications found in the oilfield and on/off road trucking

- High-viscosity base oil
- **♦** Superior oxidation resistance and rust protection
- Outstanding extreme pressure protection
- **♦** Excellent water resistance
- Good mechanical and shear stability