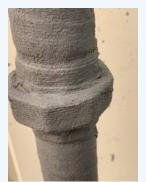

#### Patch Problem Areas:

Available in custom colors and widths. Use to patch rust in problem areas such as wall corners. Adheres to all metal surfaces. Stops rust in its tracks.

Evidence of corrosion on X-pipe after 500 hrs of ASTM B117-18 Salt Spray Test

**S2S PLID Wrap**<sup>®</sup> is an industrial tape infused with an S2S high performance, long lasting rust inhibitor. Unlike petrolatum tapes that require surface preparation and primer paste, S2S is a simple, one-step application process.

Simply apply to desired surface, even over existing rust and paint. The infused rust inhibitor creates a long lasting, protective barrier that penetrates into pitting corrosion. Leaves a pliable waxy finish that conforms to irregular shapes and does not sag.