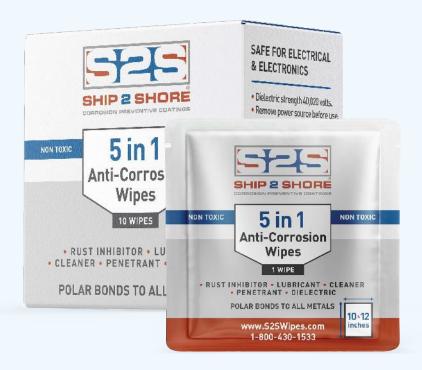

## 5 in 1 ANTI-CORROSION WIPES

## 5 in 1 ANTI-CORROSION WIPES

**S2S 5 in 1 Anti-Corrosion Wipes** combine a cleaner, rust inhibitor, penetrant, lubricant and dielectric in one to provide a convenient way to care for your tools and metal surfaces.

Each easy-to-use, disposable wipe is infused with an S2S corrosion preventive coating. Proven to combat rust in the most corrosive marine environments, S2S formulas are long lasting lubricants and penetrants that bond to metal, like a magnet to steel, displacing water and oxygen and shutting down rust cells.

**S2S 5 in 1 Wipes** leave a protective micro-barrier that is dry to the touch and environmentally friendly. Store them in your shop, garage or shed and use them as often as needed to keep your metal surfaces clean and rust free.