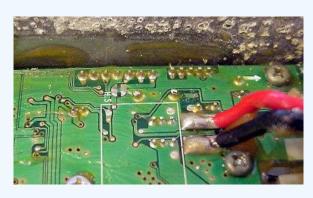

### **STOP RUST & CORROSION**

Circuit board from a Canadian Coast Guard waterproof radio that leaked while submerged in the arctic. Circuit board and areas coated with Di-Electric Spray are corrosion free. Everywhere else is heavily corroded. More than a decade keeping Canadian Navy electronics corrosion free.