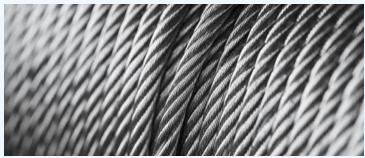

## WIRE ROPE CORROSION CONTROL

# PENETRATES AND LUBRICATES TO THE CORE ENSURING EVERY STRAND IS COATED

- Easy-to-apply
- Polar bonds to all metals
- Long lasting adhesion
- Non-tacky film resists dirt and debris
- Penetrates and lubricates to the core
- Reduces friction and wear
- Electrically non-conductive; stops electrolysis
- Can withstand extreme temperatures
- Non-hazardous and non-toxic
- Can be top-coated with S2S HD Corrosion Shield for extra protection
- Excellent for loosening seized studs and nuts in valves, flanges etc.

### **S2S Wire Rope Corrosion Control** is

formulated to protect all types of wire rope from rust and corrosion. It bonds to metal, like a magnet to steel, displacing water and oxygen and preventing rust long term.

Unlike grease that only sits on the surface of wire rope, S2S formula is a superior lubricant and penetrant. It creeps below the surface, in and around individual fibres all the way to the core, providing excellent anti-seize capabilities.

For more than 30 years, S2S corrosion preventive solutions have been successfully protecting marine vessels and heavy equipment in the harshest environments. S2S Wire Rope prevents rust caused by salt spray and extreme weather. It is non-toxic and is easy-to-apply with an airless sprayer, brush or by dunking.

# EXCELLENT PENETRANT AND ANTI-SEIZE THAT BRINGS NEW LIFE TO RUSTED WIRE ROPES