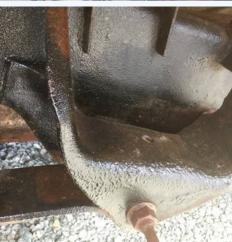

## **AUTOMOTIVE RUST PROOFING**

## **AUTOMOTIVE RUST PROOFING**

**S2S Automotive Rust Proofing** is formulated to protect vehicles of all types from rust and corrosion. It instantly bonds to metal, like a magnet to steel, displacing water and oxygen and shutting down rust cells.

**S2S Automotive Rust Proofing** is a superior lubricant and penetrant, offering several advantages. It creeps into hard to reach areas, is an excellent anti-seize and penetrates under existing rust to act as a descaler. S2S Automotive Rust Proofing is electrically non-conductive, halts electrolysis and prevents corrosion caused by dissimilar metals.

For more than 30 years, S2S corrosion preventive solutions have been successfully protecting marine vessels and heavy equipment in the harshest environments. S2S Automotive Rust Proofing is the ultimate rust inhibitor for cars, trucks and trailers. It is easy-to-apply with an airless sprayer, brush or roller and there is no curing time. S2S is safe on the environment, non-toxic and non-hazardous.