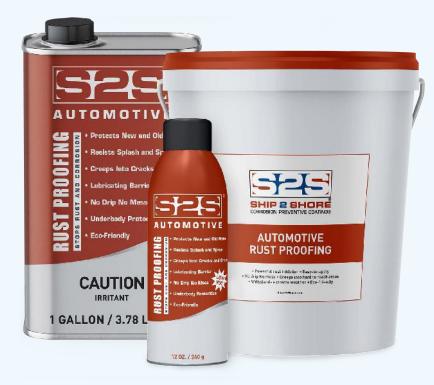

## **AUTOMOTIVE RUST PROOFING**

## **AUTOMOTIVE RUST PROOFING**

**S2S Automotive Rust Proofing** is formulated to protect vehicles of all types from rust and corrosion. It instantly bonds to metal, like a magnet to steel, displacing water and oxygen and shutting down rust cells.

**S2S Automotive Rust Proofing** is a superior lubricant and penetrant, offering several advantages. It creeps into hard to reach areas, is an excellent anti-seize and penetrates under existing rust to act as a descaler. S2S Automotive Rust Proofing is electrically non-conductive, halts electrolysis and prevents corrosion caused by dissimilar metals.

For more than 30 years, S2S corrosion preventive solutions have been successfully protecting marine vessels and heavy equipment in the harshest environments. S2S Automotive Rust Proofing is the ultimate rust inhibitor for cars, trucks and trailers. It is easy-to-apply with an airless sprayer, brush or roller and there is no curing time. S2S is safe on the environment, non-toxic and non-hazardous.