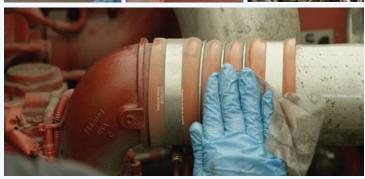

## PLID WRAP® ANTI-CORROSION TAPE

## EASY-TO-APPLY. NO PRIMER PASTE REQUIRED.

- Outlasts the leading competitor in ASTM B117-18 Salt Spray Testing
- Simple one-step application process
- Non-hazardous, non-toxic and eco-friendly
- Can be applied to wet surfaces
- Wide range of operating temperatures
- Polar bonds to all dissimilar metals
- Dielectric strength, shuts down electrolysis
- Can be used to patch problem areas
- Available in custom colors and widths

**S2S PLID Wrap**<sup>®</sup> is an industrial tape infused with an S2S high performance, long lasting rust inhibitor. Unlike petrolatum tapes that require surface preparation and primer paste, S2S is a simple, one-step application process.

Simply apply to desired surface, even over existing rust and paint. The infused rust inhibitor creates a long lasting, protective barrier that penetrates into pitting corrosion. Leaves a pliable waxy finish that conforms to irregular shapes and does not sag.