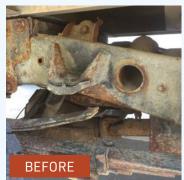

## **AUTOMOTIVE RUST PROOFING**

**S2S Automotive Rust Proofing** is formulated to protect vehicles of all types from rust and corrosion. It instantly bonds to metal, like a magnet to steel, displacing water and oxygen and shutting down rust cells.

**S2S Automotive Rust Proofing** is a superior lubricant and penetrant, offering several advantages. It creeps into hard to reach areas, is an excellent anti-seize and penetrates under existing rust to act as a descaler. S2S Automotive Rust Proofing is electrically non-conductive, halts electrolysis and prevents corrosion caused by dissimilar metals.

For more than 30 years, S2S corrosion preventive solutions have been successfully protecting marine vessels and heavy equipment in the harshest environments. S2S Automotive Rust Proofing is the ultimate rust inhibitor for cars, trucks and trailers. It is easy-to-apply with an airless sprayer, brush or roller and there is no curing time. S2S is safe on the environment, non-toxic and non-hazardous.