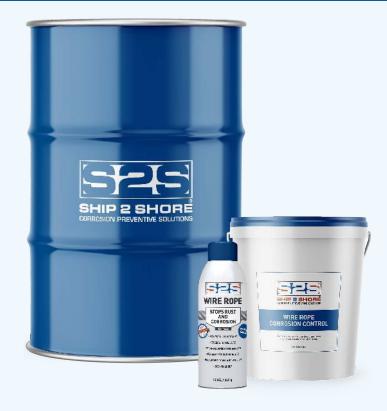

## WIRE ROPE CORROSION CONTROL

### **S2S Wire Rope Corrosion Control** is

formulated to protect all types of wire rope from rust and corrosion. It bonds to metal, like a magnet to steel, displacing water and oxygen and preventing rust long term.