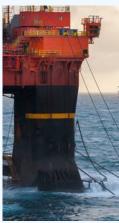

## ANCHOR CHAIN CORROSION CONTROL

## A LUBRICATING RUST INHIBITOR THAT REQUIRES NO SANDBLASTING

- No sandblasting
- Can be applied to damp surfaces
- Polar bonds to all metals, even over existing rust and paint
- Stops rust on contact
- Creeps into pitting corrosion, cracks and crevices
- Excellent lubricant and anti-seize
- Prevents corrosion between links
- Dielectric properties; stops electrolysis
- Environmentally friendly

## ANCHOR CHAIN CORROSION CONTROL

**S2S Anchor Chain Corrosion Control** works by polar bonding to metal surfaces, like a magnet to steel, displacing water and oxygen. It is a powerful penetrant that creeps into hard to reach areas, providing excellent lubrication and anti-seize capabilities. It requires no sandblasting and is easy-to-apply with an airless sprayer, brush or by dunking.

**S2S Anchor Chain** is recommended for use on the entire anchoring system, including:

- Chain
- Pipes (spurling, chain, hawse)
- Chain locker
- Anchor windlass
- Windlass brakes
- D-Shackle
- Swivels
- Kenter shackles
- Chain stoppers
- Bolts and pins

## STOP RUST AND CORROSION

For more than 30 years, S2S has been successfully protecting marine vessels in the harshest environments. S2S Anchor Chain is proven to prevent rust and corrosion caused by salt water, fog and extreme weather. It is non-toxic and has dielectric properties that enable it to halt electrolysis.