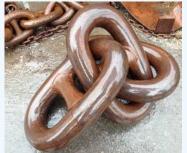

## ANCHOR CHAIN CORROSION CONTROL

## A LUBRICATING RUST INHIBITOR THAT REQUIRES NO SANDBLASTING

- No sandblasting
- Can be applied to damp surfaces
- Polar bonds to all metals, even over existing rust and paint
- Stops rust on contact
- Creeps into pitting corrosion, cracks and crevices
- Excellent lubricant and anti-seize
- Prevents corrosion between links
- Dielectric properties; stops electrolysis
- Environmentally friendly

## ANCHOR CHAIN CORROSION CONTROL

**S2S Anchor Chain Corrosion Control** works by polar bonding to metal surfaces, like a magnet to steel, displacing water and oxygen. It is a powerful penetrant that creeps into hard to reach areas, providing excellent lubrication and anti-seize capabilities. It requires no sandblasting and is easy-to-apply with an airless sprayer, brush or by dunking.

**S2S Anchor Chain** is recommended for use on the entire anchoring system, including:

- Chain
- Pipes (spurling, chain, hawse)
- Chain locker
- Anchor windlass
- Windlass brakes
- D-Shackle
- Swivels
- Kenter shackles
- Chain stoppers
- Bolts and pins

## STOP RUST AND CORROSION

For more than 30 years, S2S has been successfully protecting marine vessels in the harshest environments. S2S Anchor Chain is proven to prevent rust and corrosion caused by salt water, fog and extreme weather. It is non-toxic and has dielectric properties that enable it to halt electrolysis.