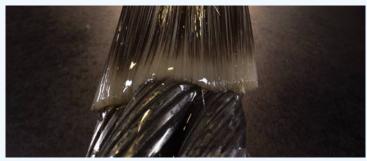

## WIRE ROPE CORROSION CONTROL

# PENETRATES AND LUBRICATES TO THE CORE ENSURING EVERY STRAND IS COATED

- Easy-to-apply
- Polar bonds to all metals
- Long lasting adhesion
- Non-tacky film resists dirt and debris
- Penetrates and lubricates to the core
- Reduces friction and wear
- Electrically non-conductive; stops electrolysis
- Can withstand extreme temperatures
- Non-hazardous and non-toxic
- Can be top-coated with S2S HD Corrosion Shield for extra protection
- Excellent for loosening seized studs and nuts in valves, flanges etc.

### **S2S Wire Rope Corrosion Control** is

formulated to protect all types of wire rope from rust and corrosion. It bonds to metal, like a magnet to steel, displacing water and oxygen and preventing rust long term.

Unlike grease that only sits on the surface of wire rope, S2S formula is a superior lubricant and penetrant. It creeps below the surface, in and around individual fibres all the way to the core, providing excellent anti-seize capabilities.