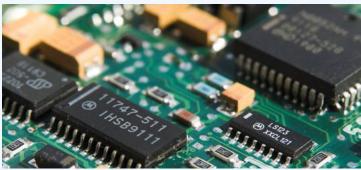

## **DI-ELECTRIC SPRAY**

### **RECOMMENDED USES**

- Circuit boards
- Wires
- Battery terminals
- Electric motors
- Electronics
- Switches
- Connectors

**Di-Electric Spray** forms a dynamic, self-healing, non-hardening and dripless film. It acts as a liquid de-scaler and polar bonds to metal to form a long lasting, protective barrier to rust. Apply it directly to circuit boards, battery terminals and electronics to halt electrolysis and prevent corrosion. Di-Electric Spray is environmentally friendly. One application provides a thin coating of 1-4 mils.

## **Electronics - Avoid Replacement Parts & Service Costs**

Corrosion in electronic components is insidious and cannot be readily detected. When corrosion failure occurs, it is often dismissed as just a failure and the part or component is replaced. The most common reasons for corrosion-related failure is atmospheric humidity and environmental contaminants.

- Dielectric strength 40,000 volts
- Displaces moisture
- Penetrates existing rust & corrosion
- Shuts down rust cells & electrolysis

**Di-Electric Spray** is high performance protection from water & corrosive contaminants, ideal for integrated & printed circuit boards, conductors, connectors, contacts, electric connections, electric motors and wires.

### **STOP RUST & CORROSION**

Circuit board from a Canadian Coast Guard waterproof radio that leaked while submerged in the arctic. Circuit board and areas coated with Di-Electric Spray are corrosion free. Everywhere else is heavily corroded. More than a decade keeping Canadian Navy electronics corrosion free.