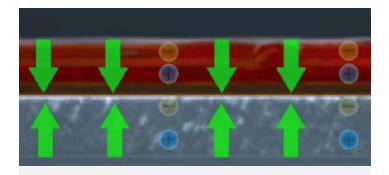

## Penetrant Lubricant Inhibit Rust Dielectric

S2S products work by polar bonding to metal surfaces and forming an even, dripless, dielectric barrier that displaces water and oxygen.

S2S products are self-healing lubricants and will remain wet. You cannot paint over them, as the paint will not bond properly to the metal. However, you can apply S2S products over paint.

S2S PLID products displace oxygen and water to form a dielectric barrier protecting the metal from rust and corrosion.

There is no curing time for S2S products; protection starts as soon as the products are applied.