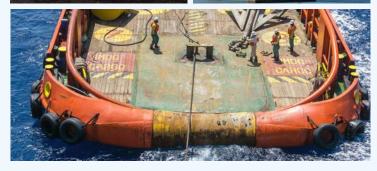

## **VOID & RUDDER FLOAT COAT**

## LONG LASTING WET FILM TECHNOLOGY THAT POLAR BONDS TO ALL METAL SURFACES AND STOPS RUST IN ITS TRACKS

**S2S Void & Rudder Float Coat** is a rust inhibitor specially formulated for void spaces on marine vessels. S2S is a self-healing lubricant that penetrates into cracks and de-scales existing rust. It has been used in Canada's heavy marine industry for more than thirty years and is proven to be an effective corrosion preventive solution in unventilated void spaces. S2S is long lasting, easy-to-apply and non-toxic.