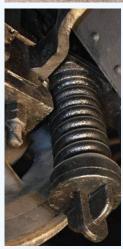

## ANCHOR CHAIN CORROSION CONTROL

## ANCHOR CHAIN CORROSION CONTROL

**S2S Anchor Chain Corrosion Control** works by polar bonding to metal surfaces, like a magnet to steel, displacing water and oxygen. It is a powerful penetrant that creeps into hard to reach areas, providing excellent lubrication and anti-seize capabilities. It requires no sandblasting and is easy-to-apply with an airless sprayer, brush or by dunking.

**S2S Anchor Chain** is recommended for use on the entire anchoring system, including:

- Chain
- Pipes (spurling, chain, hawse)
- Chain locker
- Anchor windlass
- Windlass brakes
- D-Shackle
- Swivels
- Kenter shackles
- Chain stoppers
- Bolts and pins

## STOP RUST AND CORROSION

For more than 30 years, S2S has been successfully protecting marine vessels in the harshest environments. S2S Anchor Chain is proven to prevent rust and corrosion caused by salt water, fog and extreme weather. It is non-toxic and has dielectric properties that enable it to halt electrolysis.