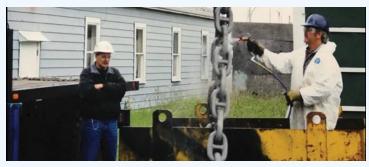

## ANCHOR CHAIN CORROSION CONTROL

## A LUBRICATING RUST INHIBITOR THAT REQUIRES NO SANDBLASTING

- No sandblasting
- Can be applied to damp surfaces
- Polar bonds to all metals, even over existing rust and paint
- Stops rust on contact
- Creeps into pitting corrosion, cracks and crevices
- Excellent lubricant and anti-seize
- Prevents corrosion between links
- Dielectric properties; stops electrolysis
- Environmentally friendly

## ANCHOR CHAIN CORROSION CONTROL

**S2S Anchor Chain Corrosion Control** works by polar bonding to metal surfaces, like a magnet to steel, displacing water and oxygen. It is a powerful penetrant that creeps into hard to reach areas, providing excellent lubrication and anti-seize capabilities. It requires no sandblasting and is easy-to-apply with an airless sprayer, brush or by dunking.

**S2S Anchor Chain** is recommended for use on the entire anchoring system, including:

- Chain
- Pipes (spurling, chain, hawse)
- Chain locker
- Anchor windlass
- Windlass brakes
- D-Shackle
- Swivels
- Kenter shackles
- Chain stoppers
- Bolts and pins

## STOP RUST AND CORROSION

For more than 30 years, S2S has been successfully protecting marine vessels in the harshest environments. S2S Anchor Chain is proven to prevent rust and corrosion caused by salt water, fog and extreme weather. It is non-toxic and has dielectric properties that enable it to halt electrolysis.