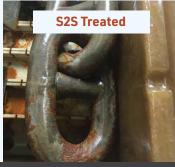

erful penetrant that creeps into hard to reach areas, providing excellent lubrication and anti-seize capabilities. It requires no sandblasting and is easy-to-apply with an airless sprayer, brush or by dunking.

**S2S Anchor Chain** is recommended for use on the entire anchoring system, including:

- Chain
- Pipes (spurling, chain, hawse)
- Chain locker
- Anchor windlass
- Windlass brakes
- D-Shackle
- Swivels
- Kenter shackles
- Chain stoppers
- Bolts and pins

## STOP RUST AND CORROSION

For more than 30 years, S2S has been successfully protecting marine vessels in the harshest environments. S2S Anchor Chain is proven to prevent rust and corrosion caused by salt water, fog and extreme weather. It is non-toxic and has dielectric properties that enable it to halt electrolysis.















After 1000 hrs of ASTM B117 salt spray test.







## **BRIDGE & STEEL CORROSION CONTROL**

### **RECOMMENDED USES**

Ideal for long term rust and corrosion prevention on all metal types. Recommended for bridges and steel structures, including:

- Cable-Stayed and Suspension Bridges
- Truss Bridges
- Beam Bridges
- Arch Bridges (wrought iron)
- Cantilever Bridges

## A PENETRATING RUST INHIBITOR THAT PROVIDES LONG TERM PROTECTION

- No sandblasting required
- Polar bonds to all metals, even over existing rust and paint
- Can be applied to damp surfaces
- Stops rust on contact
- Creates an even, thin film
- Creeps into pitting corrosion, cracks and crevices
- Prevents corrosion on bolts
- Dielectric properties; stops electrolysis











## **BRIDGE & STEEL CORROSION CONTROL**

S2S Br