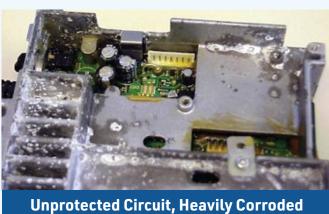

### **STOP RUST & CORROSION**

Circuit board from a Canadian Coast Guard waterproof radio that leaked while submerged in the arctic. Circuit board and areas coated with Di-Electric Spray are corrosion free. Everywhere else is heavily corroded. More than a decade keeping Canadian Navy electronics corrosion free.