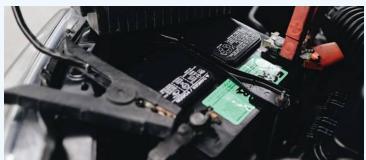

## **DI-ELECTRIC SPRAY**

### **RECOMMENDED USES**

- Circuit boards
- Wires
- Battery terminals
- Electric motors
- Electronics
- Switches
- Connectors

**Di-Electric Spray** forms a dynamic, self-healing, non-hardening and dripless film. It acts as a liquid de-scaler and polar bonds to metal to form a long lasting, protective barrier to rust. Apply it directly to circuit boards, battery terminals and electronics to halt electrolysis and prevent corrosion. Di-Electric Spray is environmentally friendly. One application provides a thin coating of 1-4 mils.

- Dielectric strength 40,000 volts
- Displaces moisture
- Penetrates existing rust & corrosion
- Shuts down rust cells & electrolysis

**Di-Electric Spray** is high performance protection from water & corrosive contaminants, ideal for integrated & printed circuit boards, conductors, connectors, contacts, electric connections, electric motors and wires.