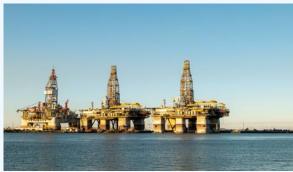

### **RECOMMENDED USES**

- Wellheads
- · Pipelines & Piping
- Electrical & Electronics
- Fittings & Flanges
- Offshore rigs
- Machined surfaces
- Batteries
- Sculptures
- Cranes
- Motors

- 500+ hours without corrosion in ASTM B117-18 Salt Spray Chamber Test
- Long lasting
- Rubber compatible to ASTM D471 standards
- Wide range of operating temperatures
- Dielectric strength 36,000 volts
- Can be applied over existing rust and paint
- Can be applied to damp surfaces
- Removes easily with high pH detergent
- Self-healing; stops rust on contact
- Non-hazardous and easy to use
- Ultra low VOCs; Zinc-Free
- Water discharge meets the requirements of the California Environmental Protection Agency

### **RECOMMENDED USES**

- Commercial vessels
- Offshore oil & gas platforms
- Navigational buoys
- Mooring buoys
- Cruise ships
- Landing craft ramps