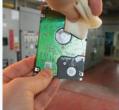

## **DI-ELECTRIC SPRAY**

**Di-Electric Spray** forms a dynamic, self-healing, non-hardening and dripless film. It acts as a liquid de-scaler and polar bonds to metal to form a long lasting, protective barrier to rust. Apply it directly to circuit boards, battery terminals and electronics to halt electrolysis and prevent corrosion. Di-Electric Spray is environmentally friendly. One application provides a thin coating of 1-4 mils.

## **Electronics - Avoid Replacement Parts & Service Costs**

Corrosion in electronic components is insidious and cannot be readily detected. When corrosion failure occurs, it is often dismissed as just a failure and the part or component is replaced. The most common reasons for corrosion-related failure is atmospheric humidity and environmental contaminants.

### **STOP RUST & CORROSION**

Circuit board from a Canadian Coast Guard waterproof radio that leaked while submerged in the arctic. Circuit board and areas coated with Di-Electric Spray are corrosion free. Everywhere else is heavily corroded. More than a decade keeping Canadian Navy electronics corrosion free.