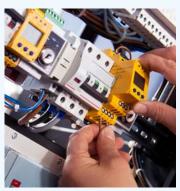

## **AUTOMOTIVE RUST PROOFING**

### **RECOMMENDED USES**

- Fleet vehicles
- Trucks and trailers
- Heavy equipment
- Automobiles
- Rail cars
- Agricultural equipment
- Battery terminals
- Electrical connectors
- Engine bays

## LONG LASTING WET FILM TECHNOLOGY THAT POLAR BONDS TO ALL METAL SURFACES AND STOPS RUST IN ITS TRACKS

## **AUTOMOTIVE RUST PROOFING**

**S2S Automotive Rust Proofing** is formulated to protect vehicles of all types from rust and corrosion. It instantly bonds to metal, like a magnet to steel, displacing water and oxygen and shutting down rust cells.

**S2S Automotive Rust Proofing** is a superior lubricant and penetrant, offering several advantages. It creeps into hard to reach areas, is an excellent anti-seize and penetrates under existing rust to act as a descaler. S2S Automotive Rust Proofing is electrically non-conductive, halts electrolysis and prevents corrosion caused by dissimilar metals.

For more than 30 years, S2S corrosion preventive solutions have been successfully protecting marine vessels and heavy equipment in the harshest environments. S2S Automotive Rust Proofing is the ultimate rust inhibitor for cars, trucks and trailers. It is easy-to-apply with an airless sprayer, brush or roller and there is no curing time. S2S is safe on the environment, non-toxic and non-hazardous.