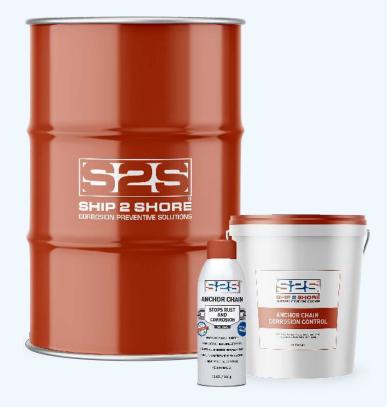

## ANCHOR CHAIN CORROSION CONTROL

## ANCHOR CHAIN CORROSION CONTROL

**S2S Anchor Chain Corrosion Control** works by polar bonding to metal surfaces, like a magnet to steel, displacing water and oxygen. It is a powerful penetrant that creeps into hard to reach areas, providing excellent lubrication and anti-seize capabilities. It requires no sandblasting and is easy-to-apply with an airless sprayer, brush or by dunking.