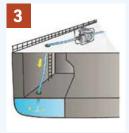

### **APPLICATION GUIDE**

#### Measure & pour S2S float coat

Calculate product requirement: Each gallon will coat 200 sq feet. Add 20% to final calculation. A pail coats 1000 sq feet; a drum coats 10,000 sq feet.

### Gently & slowly pump in water

Place pump hose at floor of tank and slowly fill with water.

Note: S2S Float Coat is lighter than water and will float on top and polar bond to the metal as it rises.

### Fill void area to the top of space

When the water and Float Coat reach the top, turn off the pump and let the water settle for 24 hours. This will allow the Float Coat to clearly separate from the water.