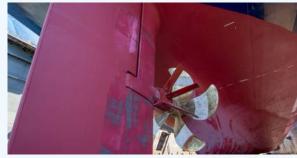

## **VOID & RUDDER FLOAT COAT**

## LONG LASTING WET FILM TECHNOLOGY THAT POLAR BONDS TO ALL METAL SURFACES AND STOPS RUST IN ITS TRACKS

**S2S Void & Rudder Float Coat** is a rust inhibitor specially formulated for void spaces on marine vessels. S2S is a self-healing lubricant that penetrates into cracks and de-scales existing rust. It has been used in Canada's heavy marine industry for more than thirty years and is proven to be an effective corrosion preventive solution in unventilated void spaces. S2S is long lasting, easy-to-apply and non-toxic.