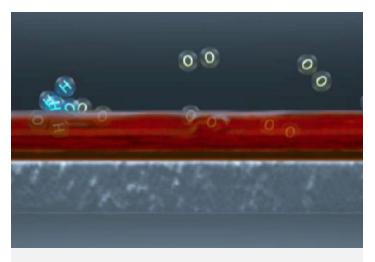

## Penetrant Lubricant Inhibit Rust Dielectric

S2S products work by polar bonding to metal surfaces and forming an even, dripless, dielectric barrier that displaces water and oxygen.

S2S products are self-healing lubricants and will remain wet. You cannot paint over them, as the paint will not bond properly to the metal. However, you can apply S2S products over paint.

S2S PLID products displace oxygen and water to form a dielectric barrier protecting the metal from rust and corrosion.

There is no curing time for S2S products; protection starts as soon as the products are applied.