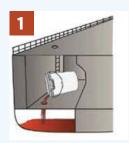

## **S2S How it works**

S2S wet films are all from the same PLID family & work the same way. PLID is an acronym for...

## Penetrant Lubricant Inhibit Rust Dielectric

S2S products work by polar bonding to metal surfaces and forming an even, dripless, dielectric barrier that displaces water and oxygen.

S2S products are self-healing lubricants and will remain wet. You cannot paint over them, as the paint will not bond properly to the metal. However, you can apply S2S products over paint.