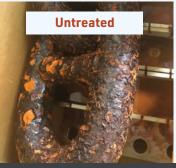

owerful penetrant that creeps into hard to reach areas, providing excellent lubrication and anti-seize capabilities. It requires no sandblasting and is easy-to-apply with an airless sprayer, brush or by dunking.

**S2S Anchor Chain** is recommended for use on the entire anchoring system, including:

- Chain
- Pipes (spurling, chain, hawse)
- Chain locker
- Anchor windlass
- Windlass brakes
- D-Shackle
- Swivels
- Kenter shackles
- Chain stoppers
- Bolts and pins

## STOP RUST AND CORROSION

For more than 30 years, S2S has been successfully protecting marine vessels in the harshest environments. S2S Anchor Chain is proven to prevent rust and corrosion caused by salt water, fog and extreme weather. It is non-toxic and has dielectric properties that enable it to halt electrolysis.















After 1000 hrs of ASTM B117 salt spray test.







## **BRIDGE & STEEL CORROSION CONTROL**

### **RECOMMENDED USES**

Ideal for long term rust and corrosion prevention on all metal types. Recommended for bridges and steel structures, including:

- Cable-Stayed and Suspension Bridges
- Truss Bridges
- Beam Bridges
- Arch Bridges (wrought iron)
- Cantilever Bridges

## A PENETRATING RUST INHIBITOR THAT PROVIDES LONG TERM PROTECTION

- No sandblasting required
- Polar bonds to all metals, even over existing rust and paint
- Can be applied to damp surfaces
- Stops rust on contact
- Creates an even, thin film
- Creeps into pitting corrosion, cracks and crevices
- Prevents corrosion on bolts
- Dielectric properties; stops electrolysis











## **BRIDGE & STEEL CORROSION CONTROL**

S2S