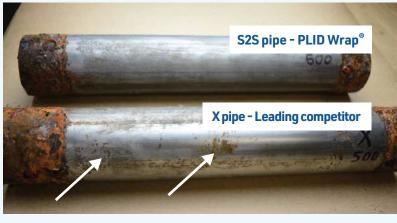

## EASY-TO-APPLY. NO PRIMER PASTE REQUIRED.

- Outlasts the leading competitor in ASTM B117-18 Salt Spray Testing
- Simple one-step application process
- Non-hazardous, non-toxic and eco-friendly
- Can be applied to wet surfaces
- Wide range of operating temperatures
- Polar bonds to all dissimilar metals
- Dielectric strength, shuts down electrolysis
- Can be used to patch problem areas
- Available in custom colors and widths

#### Patch Problem Areas:

Available in custom colors and widths. Use to patch rust in problem areas such as wall corners. Adheres to all metal surfaces. Stops rust in its tracks.

Evidence of corrosion on X-pipe after 500 hrs of ASTM B117-18 Salt Spray Test