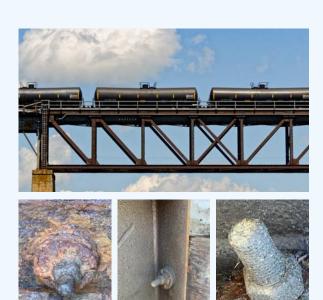

## **BRIDGE & STEEL CORROSION CONTROL**

### **RECOMMENDED USES**

Ideal for long term rust and corrosion prevention on all metal types. Recommended for bridges and steel structures, including:

- Cable-Stayed and Suspension Bridges
- Truss Bridges
- Beam Bridges
- Arch Bridges (wrought iron)
- Cantilever Bridges

## A PENETRATING RUST INHIBITOR THAT PROVIDES LONG TERM PROTECTION

- No sandblasting required
- Polar bonds to all metals, even over existing rust and paint
- Can be applied to damp surfaces
- Stops rust on contact
- Creates an even, thin film
- Creeps into pitting corrosion, cracks and crevices
- Prevents corrosion on bolts
- Dielectric properties; stops electrolysis

## **BRIDGE & STEEL CORROSION CONTROL**

S2S Bridge & Steel Corrosion Control is the ultimate rust inhibitor for bridges and steel structures. It polar bonds to all types of metal, like a magnet to steel, displacing water and oxygen and shutting down rust cells. S2S Bridge & Steel is an excellent penetrant. It creeps into hard to reach areas and creates a protective thin film. When applied over existing rust it penetrates under the rust and acts as a descaler. It requires no sandblasting and works just as well at preventing rust and corrosion when applied over existing paint as when applied to bare metal. S2S Bridge & Steel has a dielectric strength of 8900 volts. It is electrically non-conductive, halts electrolysis and prevents corrosion caused by dissimilar metals.

Coverage: 150 square feet per gallon.

Steep Creek Bridge
- Uncoated
- 18 yrs after application of S2S

LONG LASTING WET
FILM TECHNOLOGY
THAT POLAR BONDS
TO ALL METAL
SURFACES AND STOPS
RUST IN ITS TRACKS