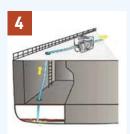

### **APPLICATION GUIDE**

#### Measure & pour S2S float coat

Calculate product requirement: Each gallon will coat 200 sq feet. Add 20% to final calculation. A pail coats 1000 sq feet; a drum coats 10,000 sq feet.

### Gently & slowly pump in water

Place pump hose at floor of tank and slowly fill with water.

Note: S2S Float Coat is lighter than water and will float on top and polar bond to the metal as it rises.

### Fill void area to the top of space

When the water and Float Coat reach the top, turn off the pump and let the water settle for 24 hours. This will allow the Float Coat to clearly separate from the water.

### Gently & slowly pump water out

Slowly pump the water out from the bottom. Use a screen to filter out rust flakes. The last portion of discharge should be captured and disposed of according to local, municipal and federal regulations.