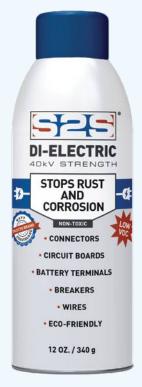

## **DI-ELECTRIC SPRAY**

## ADVANCED FLUID FILM TECHNOLOGY PROTECTS ELECTRONICS FROM RUST AND CORROSION

### **ADVANTAGES**

- Displaces moisture
- Polar bonds to all metal surfaces
- Penetrates existing rust & corrosion
- Shuts down corrosion & electrolysis
- Resists splash, spray & submersion
- High pressure lubricant
- Dielectric strength >40kV
- Environmentally Friendly

**Di-Electric Spray** forms a dynamic, self-healing, non-hardening and dripless film. It acts as a liquid de-scaler and polar bonds to metal to form a long lasting, protective barrier to rust. Apply it directly to circuit boards, battery terminals and electronics to halt electrolysis and prevent corrosion. Di-Electric Spray is environmentally friendly. One application provides a thin coating of 1-4 mils.