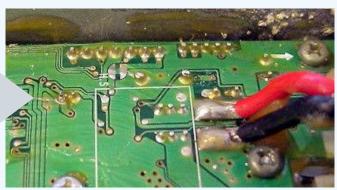

### **STOP RUST & CORROSION**

Circuit board from a Canadian Coast Guard waterproof radio that leaked while submerged in the arctic. Circuit board and areas coated with Di-Electric Spray are corrosion free. Everywhere else is heavily corroded. More than a decade keeping Canadian Navy electronics corrosion free.