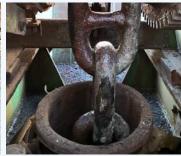

## ANCHOR CHAIN CORROSION CONTROL

## A LUBRICATING RUST INHIBITOR THAT REQUIRES NO SANDBLASTING

- No sandblasting
- Can be applied to damp surfaces
- Polar bonds to all metals, even over existing rust and paint
- Stops rust on contact
- Creeps into pitting corrosion, cracks and crevices
- Excellent lubricant and anti-seize
- Prevents corrosion between links
- Dielectric properties; stops electrolysis
- Environmentally friendly

## ANCHOR CHAIN CORROSION CONTROL

**S2S Anchor Chain Corrosion Control** works by polar bonding to metal surfaces, like a magnet to steel, displacing water and oxygen. It is a powerful penetrant that creeps into hard to reach areas, providing excellent lubrication and anti-seize capabilities. It requires no sandblasting and is easy-to-apply with an airless sprayer, brush or by dunking.

**S2S Anchor Chain** is recommended for use on the entire anchoring system, including:

- Chain
- Pipes (spurling, chain, hawse)
- Chain locker
- Anchor windlass
- Windlass brakes
- D-Shackle
- Swivels
- Kenter shackles
- Chain stoppers
- Bolts and pins

## STOP RUST AND CORROSION

For more than 30 years, S2S has been successfully protecting marine vessels in the harshest environments. S2S Anchor Chain is proven to prevent rust and corrosion caused by salt water, fog and extreme weather. It is non-toxic and has dielectric properties that enable it to halt electrolysis.