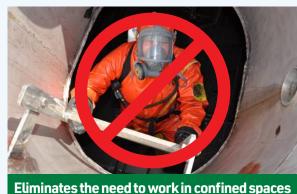

## **VOID & RUDDER FLOAT COAT**

### **ADVANTAGES**

- No sandblasting
- Environmentally friendly
- Ultra Low VOCs
- Eliminates the need to work in confined spaces
- Can be applied to damp, painted and rusted surfaces
- Is a self-healing lubricant
- Penetrates under existing rust and de-scales
- Electrically non-conductive; stops electrolysis

## LONG LASTING WET FILM TECHNOLOGY THAT POLAR BONDS TO ALL METAL SURFACES AND STOPS RUST IN ITS TRACKS

**S2S Void & Rudder Float Coat** is a rust inhibitor specially formulated for void spaces on marine vessels. S2S is a self-healing lubricant that penetrates into cracks and de-scales existing rust. It has been used in Canada's heavy marine industry for more than thirty years and is proven to be an effective corrosion preventive solution in unventilated void spaces. S2S is long lasting, easy-to-apply and non-toxic.