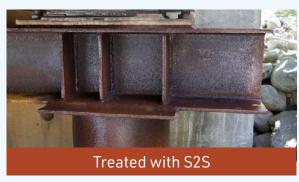

Coverage: 150 square feet per gallon.

Steep Creek Bridge
- Uncoated
- 18 yrs after application of S2S

LONG LASTING WET
FILM TECHNOLOGY
THAT POLAR BONDS
TO ALL METAL
SURFACES AND STOPS
RUST IN ITS TRACKS