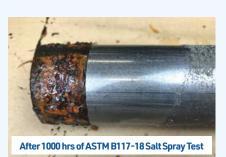

#### Patch Problem Areas:

Available in custom colors and widths. Use to patch rust in problem areas such as wall corners. Adheres to all metal surfaces. Stops rust in its tracks.

Evidence of corrosion on X-pipe after 500 hrs of ASTM B117-18 Salt Spray Test