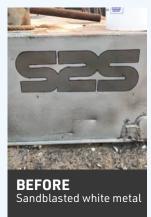

## **HD CORROSION SHIELD**

A ONE-STEP, THICK FILM COATING RECOMMENDED FOR USE IN HIGHLY CORROSIVE ENVIRONMENTS.

## **HD CORROSION SHIELD**

**S2S HD Corrosion Shield** works by polar bonding to metal surfaces, like a magnet to steel, and displacing water and oxygen. It creates an even, lubricating thick film that creeps into hard to reach areas, providing long lasting protection against rust and corrosion and excellent anti-seize capabilities.

### **APPLICATION**

Application of **S2S HD Corrosion Shield** requires no surface preparation. It is easily applied by air or battery-operated paint sprayer, brush or roller. Provides an 13-20 mil top-coat. Area coverage per gallon of product is 100 sq/ft.