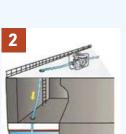

## **S2S How it works**

S2S wet films are all from the same PLID family & work the same way. PLID is an acronym for...

## Penetrant Lubricant Inhibit Rust Dielectric

S2S products work by polar bonding to metal surfaces and forming an even, dripless, dielectric barrier that displaces water and oxygen.

S2S products are self-healing lubricants and will remain wet. You cannot paint over them, as the paint will not bond properly to the metal. However, you can apply S2S products over paint.