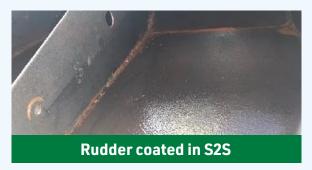

## **VOID & RUDDER FLOAT COAT**

## LONG LASTING WET FILM TECHNOLOGY THAT POLAR BONDS TO ALL METAL SURFACES AND STOPS RUST IN ITS TRACKS

**S2S Void & Rudder Float Coat** is a rust inhibitor specially formulated for void spaces on marine vessels. S2S is a self-healing lubricant that penetrates into cracks and de-scales existing rust. It has been used in Canada's heavy marine industry for more than thirty years and is proven to be an effective corrosion preventive solution in unventilated void spaces. S2S is long lasting, easy-to-apply and non-toxic.