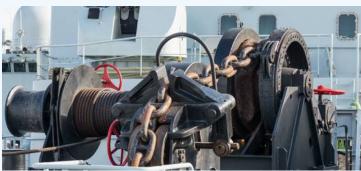

## ANCHOR CHAIN CORROSION CONTROL

**S2S Anchor Chain** is recommended for use on the entire anchoring system, including:

- Chain
- Pipes (spurling, chain, hawse)
- Chain locker
- Anchor windlass
- Windlass brakes
- D-Shackle
- Swivels
- Kenter shackles
- Chain stoppers
- Bolts and pins