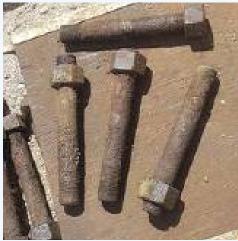

## ANCHOR CHAIN CORROSION CONTROL

## A LUBRICATING RUST INHIBITOR THAT REQUIRES NO SANDBLASTING

- No sandblasting
- Can be applied to damp surfaces
- Polar bonds to all metals, even over existing rust and paint
- Stops rust on contact
- Creeps into pitting corrosion, cracks and crevices
- Excellent lubricant and anti-seize
- Prevents corrosion between links
- Dielectric properties; stops electrolysis
- Environmentally friendly

## ANCHOR CHAIN CORROSION CONTROL

**S2S Anchor Chain Corrosion Control** works by polar bonding to metal surfaces, like a magnet to steel, displacing water and oxygen. It is a powerful penetrant that creeps into hard to reach areas, providing excellent lubrication and anti-seize capabilities. It requires no sandblasting and is easy-to-apply with an airless sprayer, brush or by dunking.

**S2S Anchor Chain** is recommended for use on the entire anchoring system, including:

- Chain
- Pipes (spurling, chain, hawse)
- Chain locker
- Anchor windlass
- Windlass brakes
- D-Shackle
- Swivels
- Kenter shackles
- Chain stoppers
- Bolts and pins

## STOP RUST AND CORROSION

For more than 30 years, S2S has been successfully protecting marine vessels in the harshest environments. S2S Anchor Chain is proven to prevent rust and corrosion caused by salt water, fog and extreme weather. It is non-toxic and has dielectric properties that enable it to halt electrolysis.