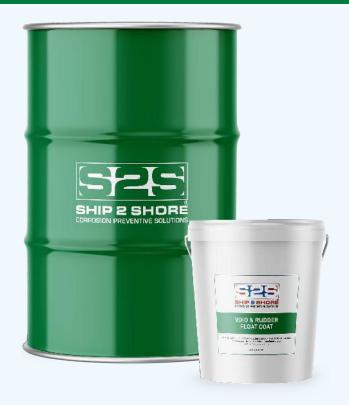

## **VOID & RUDDER FLOAT COAT**

## LONG LASTING WET FILM TECHNOLOGY THAT POLAR BONDS TO ALL METAL SURFACES AND STOPS RUST IN ITS TRACKS

**S2S Void & Rudder Float Coat** is a rust inhibitor specially formulated for void spaces on marine vessels. S2S is a self-healing lubricant that penetrates into cracks and de-scales existing rust. It has been used in Canada's heavy marine industry for more than thirty years and is proven to be an effective corrosion preventive solution in unventilated void spaces. S2S is long lasting, easy-to-apply and non-toxic.