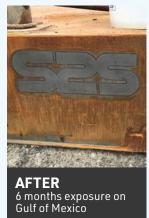

## **HD CORROSION SHIELD**

A ONE-STEP, THICK FILM COATING RECOMMENDED FOR USE IN HIGHLY CORROSIVE ENVIRONMENTS.

## **HD CORROSION SHIELD**

**S2S HD Corrosion Shield** works by polar bonding to metal surfaces, like a magnet to steel, and displacing water and oxygen. It creates an even, lubricating thick film that creeps into hard to reach areas, providing long lasting protection against rust and corrosion and excellent anti-seize capabilities.

### **APPLICATION**

Application of **S2S HD Corrosion Shield** requires no surface preparation. It is easily applied by air or battery-operated paint sprayer, brush or roller. Provides an 13-20 mil top-coat. Area coverage per gallon of product is 100 sq/ft.