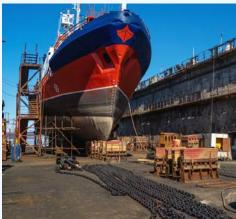

## ANCHOR CHAIN CORROSION CONTROL

### **RECOMMENDED USES**

- Commercial vessels
- Offshore oil & gas platforms
- Navigational buoys
- Mooring buoys
- Cruise ships
- Landing craft ramps

## A LUBRICATING RUST INHIBITOR THAT REQUIRES NO SANDBLASTING

- No sandblasting
- Can be applied to damp surfaces
- Polar bonds to all metals, even over existing rust and paint
- Stops rust on contact
- Creeps into pitting corrosion, cracks and crevices
- Excellent lubricant and anti-seize
- Prevents corrosion between links
- Dielectric properties; stops electrolysis
- Environmentally friendly

## ANCHOR CHAIN CORROSION CONTROL

**S2S Anchor Chain Corrosion Control** works by polar bonding to metal surfaces, like a magnet to steel, displacing water and oxygen. It is a powerful penetrant that creeps into hard to reach areas, providing excellent lubrication and anti-seize capabilities. It requires no sandblasting and is easy-to-apply with an airless sprayer, brush or by dunking.