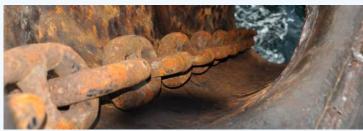

## ANCHOR CHAIN CORROSION CONTROL

## A LUBRICATING RUST INHIBITOR THAT REQUIRES NO SANDBLASTING

- No sandblasting
- Can be applied to damp surfaces
- Polar bonds to all metals, even over existing rust and paint
- Stops rust on contact
- Creeps into pitting corrosion, cracks and crevices
- Excellent lubricant and anti-seize
- Prevents corrosion between links
- Dielectric properties; stops electrolysis
- Environmentally friendly

## ANCHOR CHAIN CORROSION CONTROL

**S2S Anchor Chain Corrosion Control** works by polar bonding to metal surfaces, like a magnet to steel, displacing water and oxygen. It is a powerful penetrant that creeps into hard to reach areas, providing excellent lubrication and anti-seize capabilities. It requires no sandblasting and is easy-to-apply with an airless sprayer, brush or by dunking.

**S2S Anchor Chain** is recommended for use on the entire anchoring system, including:

- Chain
- Pipes (spurling, chain, hawse)
- Chain locker
- Anchor windlass
- Windlass brakes
- D-Shackle
- Swivels
- Kenter shackles
- Chain stoppers
- Bolts and pins