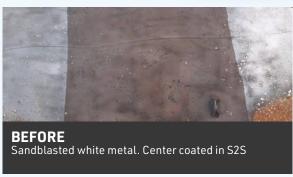

## **CORROSION SHIELD**

A ONE-STEP, THIN, CLEAR COATING FOR METAL AND ELECTRICAL PARTS. IDEAL PROTECTION DURING STORAGE AND TRANSPORTATION.

## **CORROSION SHIELD**

**S2S Corrosion Shield** works by polar bonding to metal, like a magnet to steel, and displacing water and oxygen. It creates an even, lubricating film that creeps into hard to reach areas, providing long lasting protection and excellent anti-seize capabilities.

### **APPLICATION**

Application of S2S Corrosion Shield requires no surface preparation. It is easily applied by air or battery-operated paint sprayer, brush or roller. Provides a 1-2 mil clear coat. Area coverage per gallon of product is 200 sq/ft.