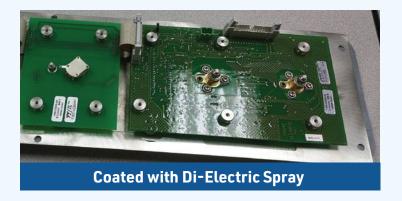

## **DI-ELECTRIC SPRAY**

**Di-Electric Spray** forms a dynamic, self-healing, non-hardening and dripless film. It acts as a liquid de-scaler and polar bonds to metal to form a long lasting, protective barrier to rust. Apply it directly to circuit boards, battery terminals and electronics to halt electrolysis and prevent corrosion. Di-Electric Spray is environmentally friendly. One application provides a thin coating of 1-4 mils.

- Dielectric strength 40,000 volts
- Displaces moisture
- Penetrates existing rust & corrosion
- Shuts down rust cells & electrolysis

**Di-Electric Spray** is high performance protection from water & corrosive contaminants, ideal for integrated & printed circuit boards, conductors, connectors, contacts, electric connections, electric motors and wires.