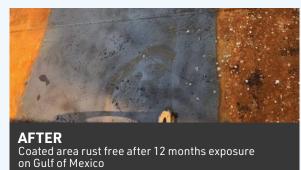

## **CORROSION SHIELD**

A ONE-STEP, THIN, CLEAR COATING FOR METAL AND ELECTRICAL PARTS. IDEAL PROTECTION DURING STORAGE AND TRANSPORTATION.

## **CORROSION SHIELD**

**S2S Corrosion Shield** works by polar bonding to metal, like a magnet to steel, and displacing water and oxygen. It creates an even, lubricating film that creeps into hard to reach areas, providing long lasting protection and excellent anti-seize capabilities.

### **APPLICATION**

Application of S2S Corrosion Shield requires no surface preparation. It is easily applied by air or battery-operated paint sprayer, brush or roller. Provides a 1-2 mil clear coat. Area coverage per gallon of product is 200 sq/ft.