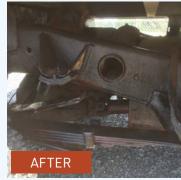

## **AUTOMOTIVE RUST PROOFING**

## **AUTOMOTIVE RUST PROOFING**

**S2S Automotive Rust Proofing** is formulated to protect vehicles of all types from rust and corrosion. It instantly bonds to metal, like a magnet to steel, displacing water and oxygen and shutting down rust cells.

**S2S Automotive Rust Proofing** is a superior lubricant and penetrant, offering several advantages. It creeps into hard to reach areas, is an excellent anti-seize and penetrates under existing rust to act as a descaler. S2S Automotive Rust Proofing is electrically non-conductive, halts electrolysis and prevents corrosion caused by dissimilar metals.

For more than 30 years, S2S corrosion preventive solutions have been successfully protecting marine vessels and heavy equipment in the harshest environments. S2S Automotive Rust Proofing is the ultimate rust inhibitor for cars, trucks and trailers. It is easy-to-apply with an airless sprayer, brush or roller and there is no curing time. S2S is safe on the environment, non-toxic and non-hazardous.

## RELIABLE PROTECTION FOR VEHICLES FROM EXTREME WEATHER, ROAD SALT AND SAND