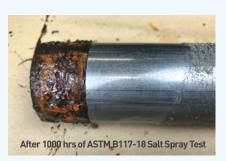

# **ADVANTAGES**

- Outlasts the leading competitor in ASTM B117-18 Salt Spray Testing
- Simple one-step application process
- Non-hazardous, non-toxic and eco-friendly
- Can be applied to wet surfaces
- Wide range of operating temperatures
- Polar bonds to all dissimilar metals
- Dielectric strength, shuts down electrolysis
- Can be used to patch problem areas
- Available in custom colors and widths

# **ACCESSORIES**

S2S offers several specialized overwraps for use with PLID Wrap anti-corrosion tape in below ground, under water and salt spray applications, when needed.

Evidence of corrosion on X-pipe after 500 hrs of ASTM B117-18 Salt Spray Test