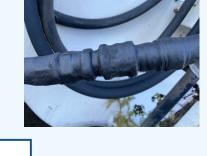

### **Above Ground:**

Use on metal pipes, flanges, valves, fittings, bases of structures, plumbing connections, hydraulic hose fittings, cable splices, battery terminals, threaded connectors, trailer axles and U-bolts. Works on dissimilar metals.