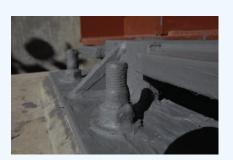

### **Above Ground:**

Use on metal pipes, flanges, valves, fittings, bases of structures, plumbing connections, hydraulic hose fittings, cable splices, battery terminals, threaded connectors, trailer axles and U-bolts. Works on dissimilar metals.

### **Patch Problem Areas:**

Available in custom colors and widths. Use to patch rust in problem areas such as wall corners. Adheres to all metal surfaces. Stops rust in its tracks.