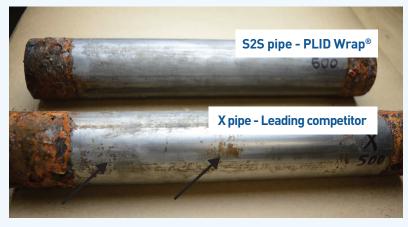

# **ACCESSORIES**

S2S offers several specialized overwraps for use with PLID Wrap anti-corrosion tape in below ground, under water and salt spray applications, when needed.

Evidence of corrosion on X-pipe after 500 hrs of ASTM B117-18 Salt Spray Test