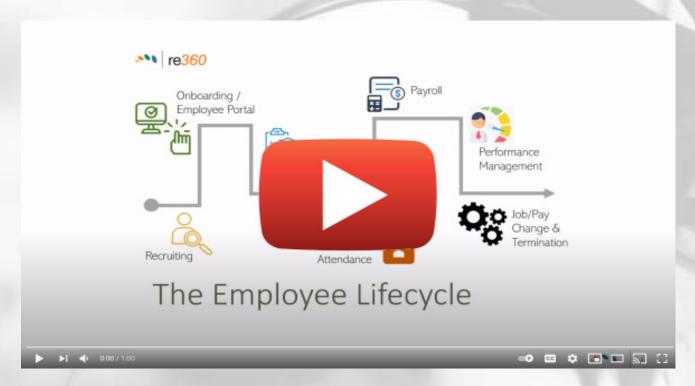

#### **Robust Technology Platform**

Our cloud-based platform, powered by RE360, delivers payroll, benefits and HR so your team can enjoy the stability, accuracy and efficiency of a great system - optimized for the needs of small and mid-sized business - without the need for costly, time-consuming software implementation.

## Our robust cloud-based management software saves you time and money.