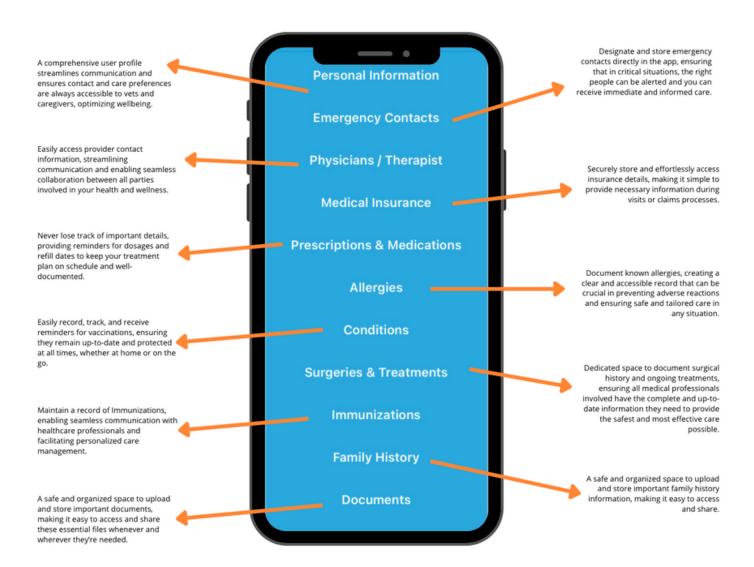

# SAVE up to 80% \* off your Medication!

- ✓ Find best prices locally
- ✓ Accepted at over62,000 pharmacies
- ✓ Earn Rewards when you fill your prescriptions

# REGISTER NOW

to find the

BEST PRICE
locally.

Scan this

DISCOUNT ONLY - NOT INSURANCE
Cannot be combined with Medicare,
Medicaid or any other Government programs.
See website for full terms and conditions.

<sup>\*</sup> Average savings of 54%