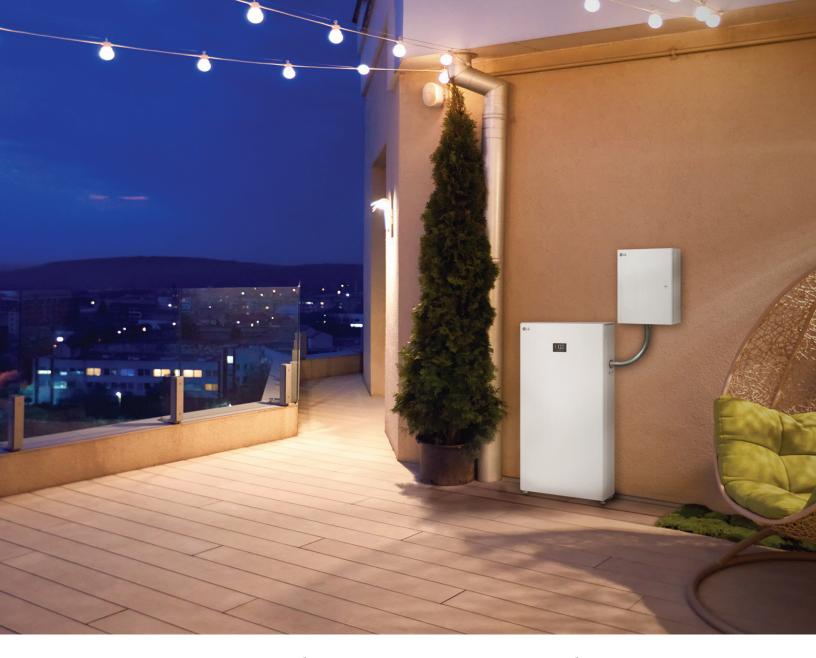

## Power You Can Depend On

Backed by a limited warranty up to 10 years (parts and labor),<sup>1</sup> the LG ESS Home 8 system can store and provide 14.4 kWh of usable energy, allowing you to use that energy day or night to power your home, in the case of a power outage, and beyond. Compact,<sup>2</sup> wall-mountable, earthquake resistant,<sup>3</sup> and UL certified,<sup>4</sup> the LG ESS Home 8 system was designed with ease-of-use in mind.

<sup>2</sup>27.5" x 8.1" x 49.6" (W x D x H) 364 lbs.

<sup>3</sup>Earthquake resistant to seismic zone 4 as per IEEE 693.

 $^4$ LG ESS Home 8 is UL 9540, UL 9540A, UL 1741, UL 1741SA, UL 1973 certified for continental US & Hawaii.