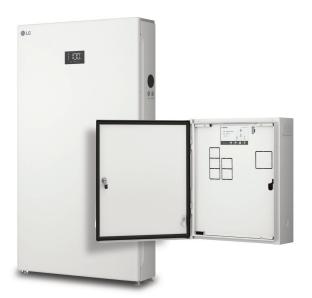

## Power You Can Depend On

Backed by a limited warranty up to 10 years (parts and labor),<sup>1</sup> the LG ESS Home 8 system can store and provide 14.4 kWh of usable energy, allowing you to use that energy day or night to power your home, in the case of a power outage, and beyond. Compact,<sup>2</sup> wall-mountable, earthquake resistant,<sup>3</sup> and UL certified,<sup>4</sup> the LG ESS Home 8 system was designed with ease-of-use in mind.

<sup>2</sup>27.5" x 8.1" x 49.6" (W x D x H) 364 lbs.

<sup>3</sup>Earthquake resistant to seismic zone 4 as per IEEE 693.

 $^4$ LG ESS Home 8 is UL 9540, UL 9540A, UL 1741, UL 1741SA, UL 1973 certified for continental US & Hawaii.