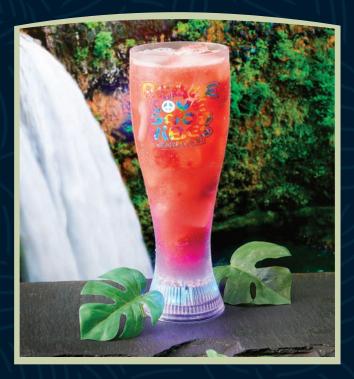

### BUY THE DRINK, KEEP THE GLASS

- ON DRINKS PURCHASED IN GLASSES WITH RAINFOREST CAFE LOGO\* (15.50 FOR 21 OZ.) -