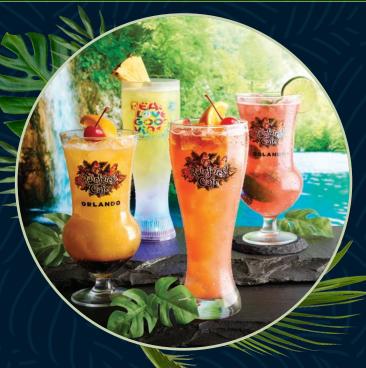

### BUY THE DRINK, KEEP THE GLASS

- ON DRINKS PURCHASED IN GLASSES WITH RAINFOREST CAFE LOGO\* (15.50 FOR 21 OZ.) -

### FUSION MARGARITA

Cazadores Blanco Tequila, Bacardi Pineapple Rum, Midori Melon Liqueur, pineapple juice, sweet & sour

### PANAMA PUNCH

Don Q 151 Rum, Myers's Original Dark Rum, peach schnapps, 99 Bananas Liqueur, crème de cassis, orange & pineapple juices

### STRAWBERRY MOJITO

Cruzan Strawberry Rum, strawberry purée and sweet & sour muddled with fresh mint and lime, topped with Sprite

### MONGOOSE MAITAI

Don Q Coconut Rum, Myers's Original Dark Rum, DeKuyper Crème de Almond Liqueur, orange and pineapple juices