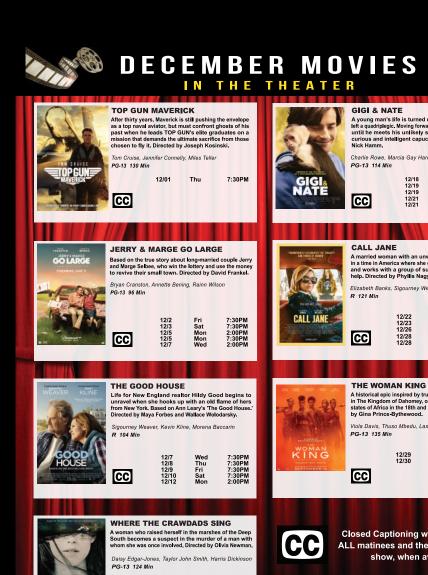

12/01

7:30PM

12/12 Mon 7:30PM

CENTURY VILLAGE EAST PRESENTS

CC

SOMETHING FOR EVERYONE!

CC

ADE ITI

## SUNDAY, DEC. 11 - 8PM SHOW IN THE THEATER

Closed Captioning will be shown at

ALL matinees and the FIRST evening

MOVIE POLICIES

(ස

show, when available.

CC

The Broward Pops Orchestra under the direction of Peter Fuchs and Richard Yaklich, will present a wonderful evening of music at CVE. On December 11th, the Broward Pops Orchestra will offer an evening of Holiday favorites that will bring holiday cheer to brighten up the festive season. Come join the Broward Pops Orchestra and celebrate the holidays in musical style.