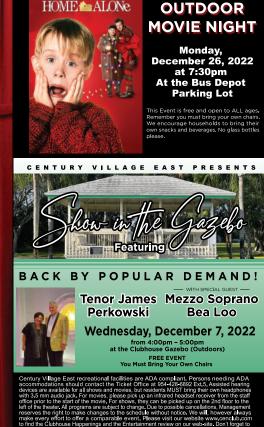

## SATURDAY, DEC. 31 - 7:30PM SHOW IN THE THEATER

Bea Loo

STARRING RUS ANDERSON - ELTON JOHN'S OFFICIAL BODY DOUBLE. AS FEATURED IN THE 'FAREWELL YELLOW BRICK ROAD' TOUR.

Rus Anderson recreates the magic & live persona of a young Elton like no other. Storming around the stage with a fun-loving sense of flamboyance; part Diva, part soccer player, killer vocalist, fierce piano player, all rock & roller. Rus' painstaking attention to detail includes wearing gorgeous, colorful & spectacular costumes (many actually worn by Elton) including his iconic boots, glasses & jumpsuits from 1973, as well as a sparkly Swarovski tuxedo from 1984. The Rocket Man Show is clearly the most authentic Elton John tribute show in the world.

## **DEREK MACK BAND SOLD OUT**

**NEW YEARS EVE DANCE!** 

Clubhouse is CLOSED on Sunday, December 25th

Clubhouse Closes at 5pm on Saturday, December 24th

EVERY TUESDAY IN THE CLUBHOUSE PARTY ROOM!

Doors open at 5:30pm.