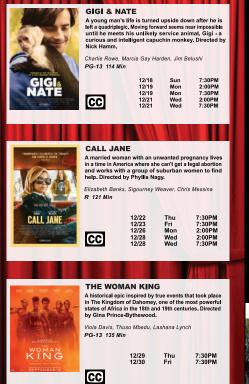

## SUNDAY, DEC. 11 - 8PM SHOW IN THE THEATER

Closed Captioning will be shown at

ALL matinees and the FIRST evening

MOVIE POLICIES

(ස

show, when available.

CC

The Broward Pops Orchestra under the direction of Peter Fuchs and Richard Yaklich, will present a wonderful evening of music at CVE. On December 11th, the Broward Pops Orchestra will offer an evening of Holiday favorites that will bring holiday cheer to brighten up the festive season. Come join the Broward Pops Orchestra and celebrate the holidays in musical style.