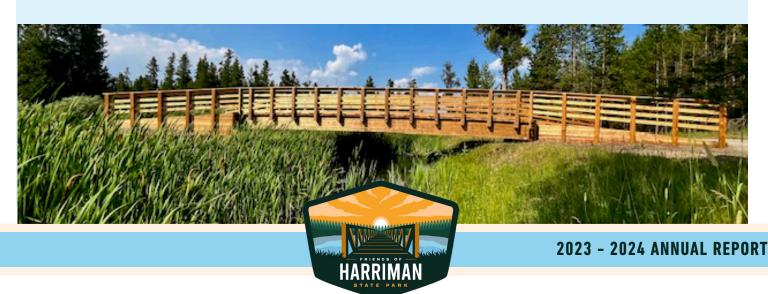

A key improvement was the replacement of the aging Lower Thurman Creek bridge, which was condemned in late 2023. With quick action and collaboration between FHSP, Idaho Department of Parks and Recreation (IDPR), Snake River Trails Alliance, and other partners, a new bridge was installed before the busy season began in 2024. This project exemplified a new model for FHSP's role—stepping back from leading construction efforts and instead providing financial and logistical support. The successful dedication of the new bridge was marked by a community gathering that celebrated the spirit of cooperation and set a precedent for future collaborations.