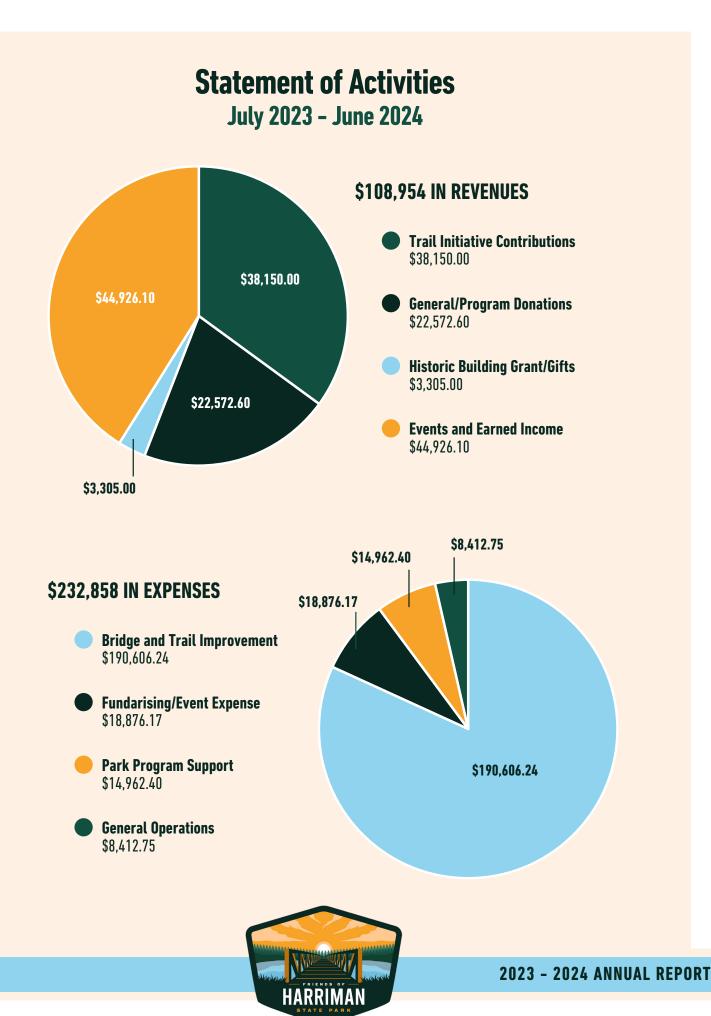

## Statement of Financial Position June 30, 2024

|                      | CURRENT ASSETS                                                                                                                                                                                                                                                                                                                              |                                                                                                                                                                     |
|----------------------|---------------------------------------------------------------------------------------------------------------------------------------------------------------------------------------------------------------------------------------------------------------------------------------------------------------------------------------------|---------------------------------------------------------------------------------------------------------------------------------------------------------------------|
|                      | Checking                                                                                                                                                                                                                                                                                                                                    | \$35,571.96                                                                                                                                                         |
|                      | Savings and Money Market                                                                                                                                                                                                                                                                                                                    | \$103,744.04                                                                                                                                                        |
|                      | Certificate of Deposit                                                                                                                                                                                                                                                                                                                      | \$ -                                                                                                                                                                |
|                      | Total Bank Accounts                                                                                                                                                                                                                                                                                                                         | \$139,316.00                                                                                                                                                        |
|                      |                                                                                                                                                                                                                                                                                                                                             |                                                                                                                                                                     |
|                      | OTHER CURRENT ASSETS                                                                                                                                                                                                                                                                                                                        | <u> </u>                                                                                                                                                            |
|                      | Accounts Receivable                                                                                                                                                                                                                                                                                                                         | \$30,000.00                                                                                                                                                         |
|                      | Inventory Assets                                                                                                                                                                                                                                                                                                                            | \$3,384.00                                                                                                                                                          |
| _                    |                                                                                                                                                                                                                                                                                                                                             | \$33,384.00                                                                                                                                                         |
|                      | Total Current Assets                                                                                                                                                                                                                                                                                                                        | \$172,700.00                                                                                                                                                        |
|                      | FIXED ASSETS                                                                                                                                                                                                                                                                                                                                |                                                                                                                                                                     |
| -                    | Property and Equipment                                                                                                                                                                                                                                                                                                                      | \$4,404.72                                                                                                                                                          |
| TAL ASSETS           |                                                                                                                                                                                                                                                                                                                                             | \$177,104.72                                                                                                                                                        |
| BILITIES AND EQUITY  | CURRENT LIABILITIES                                                                                                                                                                                                                                                                                                                         |                                                                                                                                                                     |
| ABILITIES AND EQUITY |                                                                                                                                                                                                                                                                                                                                             |                                                                                                                                                                     |
| BILITIES AND EQUITY  | CURRENT LIABILITIES                                                                                                                                                                                                                                                                                                                         | \$117.05                                                                                                                                                            |
| BILITIES AND EQUITY  | Accounts Payable                                                                                                                                                                                                                                                                                                                            | \$117.05<br>\$ -                                                                                                                                                    |
| BILITIES AND EQUITY  |                                                                                                                                                                                                                                                                                                                                             | \$ -                                                                                                                                                                |
| BILITIES AND EQUITY  | Accounts Payable<br>Other Current Liabilities<br><b>Total Current Liabilities</b>                                                                                                                                                                                                                                                           |                                                                                                                                                                     |
| BILITIES AND EQUITY  | Accounts Payable<br>Other Current Liabilities                                                                                                                                                                                                                                                                                               | \$ -                                                                                                                                                                |
| ABILITIES AND EQUITY | Accounts Payable<br>Other Current Liabilities<br><b>Total Current Liabilities</b>                                                                                                                                                                                                                                                           | \$ -                                                                                                                                                                |
| BILITIES AND EQUITY  | Accounts Payable<br>Other Current Liabilities<br><b>Total Current Liabilities</b><br>NET ASSETS                                                                                                                                                                                                                                             | \$ -<br>\$117.05                                                                                                                                                    |
| BILITIES AND EQUITY  | Accounts Payable<br>Other Current Liabilities<br><b>Total Current Liabilities</b><br>NET ASSETS<br>Without Donor Restrictions                                                                                                                                                                                                               | \$ -<br>\$117.05<br>\$76,281.58                                                                                                                                     |
| BILITIES AND EQUITY  | Accounts Payable<br>Other Current Liabilities<br><b>Total Current Liabilities</b><br>NET ASSETS<br>Without Donor Restrictions<br>Bridge Equity                                                                                                                                                                                              | \$ -<br>\$117.05<br>\$76,281.58<br>\$3,129.11                                                                                                                       |
| BILITIES AND EQUITY  | Accounts Payable<br>Other Current Liabilities<br><b>Total Current Liabilities</b><br>NET ASSETS<br>Without Donor Restrictions<br>Bridge Equity<br>John Muir ADA Trail                                                                                                                                                                       | \$ -<br>\$117.05<br>\$76,281.58<br>\$3,129.11<br>\$ -                                                                                                               |
| BILITIES AND EQUITY  | Accounts Payable<br>Other Current Liabilities<br><b>Total Current Liabilities</b><br>NET ASSETS<br>Without Donor Restrictions<br>Bridge Equity<br>John Muir ADA Trail<br>YEP Trail Crews<br>Harriman Trails Initiative                                                                                                                      | \$ -<br>\$117.05<br>\$76,281.58<br>\$3,129.11<br>\$ -<br>\$12,410.40<br>\$64,339.15                                                                                 |
| BILITIES AND EQUITY  | Accounts Payable<br>Other Current Liabilities<br><b>Total Current Liabilities</b><br>NET ASSETS<br>Without Donor Restrictions<br>Bridge Equity<br>John Muir ADA Trail<br>YEP Trail Crews                                                                                                                                                    | \$ -<br>\$117.05<br>\$76,281.58<br>\$3,129.11<br>\$ -<br>\$12,410.40                                                                                                |
| BILITIES AND EQUITY  | Accounts Payable<br>Other Current Liabilities<br><b>Total Current Liabilities</b><br><b>NET ASSETS</b><br>Without Donor Restrictions<br>Bridge Equity<br>John Muir ADA Trail<br>YEP Trail Crews<br>Harriman Trails Initiative<br>Interpretation and Education<br>Fence Maintenance                                                          | \$ -<br>\$117.05<br>\$76,281.58<br>\$3,129.11<br>\$ -<br>\$12,410.40<br>\$64,339.15<br>\$ -<br>\$ -<br>\$ -<br>\$ -                                                 |
| BILITIES AND EQUITY  | Accounts Payable<br>Other Current Liabilities<br><b>Total Current Liabilities</b><br><b>NET ASSETS</b><br>Without Donor Restrictions<br>Bridge Equity<br>John Muir ADA Trail<br>YEP Trail Crews<br>Harriman Trails Initiative<br>Interpretation and Education<br>Fence Maintenance<br>Historic Building Fund                                | \$ -<br>\$117.05<br>\$76,281.58<br>\$3,129.11<br>\$ -<br>\$12,410.40<br>\$64,339.15<br>\$ -<br>\$ -<br>\$ -<br>\$ -<br>\$ -<br>\$ -<br>\$ -<br>\$ -<br>\$ -<br>\$ - |
| BILITIES AND EQUITY  | Accounts Payable<br>Other Current Liabilities<br><b>Total Current Liabilities</b><br><b>NET ASSETS</b><br>Without Donor Restrictions<br>Bridge Equity<br>John Muir ADA Trail<br>YEP Trail Crews<br>Harriman Trails Initiative<br>Interpretation and Education<br>Fence Maintenance<br>Historic Building Fund<br>Natural Resource Protection | \$ -<br>\$117.05<br>\$76,281.58<br>\$3,129.11<br>\$ -<br>\$12,410.40<br>\$64,339.15<br>\$ -<br>\$ -<br>\$ -<br>\$ -<br>\$ 10,865.43<br>\$1,000.00                   |
| BILITIES AND EQUITY  | Accounts Payable<br>Other Current Liabilities<br><b>Total Current Liabilities</b><br><b>NET ASSETS</b><br>Without Donor Restrictions<br>Bridge Equity<br>John Muir ADA Trail<br>YEP Trail Crews<br>Harriman Trails Initiative<br>Interpretation and Education<br>Fence Maintenance<br>Historic Building Fund                                | \$ -<br>\$117.05<br>\$76,281.58<br>\$3,129.11<br>\$ -<br>\$12,410.40<br>\$64,339.15<br>\$ -<br>\$ -<br>\$ -<br>\$ -<br>\$ -<br>\$ -<br>\$ -<br>\$ -<br>\$ -<br>\$ - |