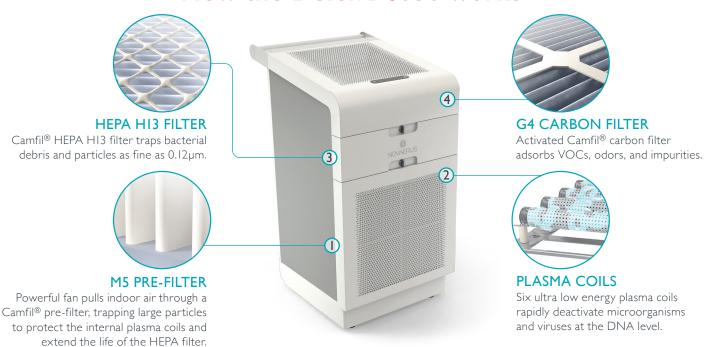

### How the Defend 1050 works

Air flow: 107 – 533 CFM

Size: 19.9" (w) × 39.4" (h)

× 18.3" (d)

Weight: II2 lbs

Filter I: M5 Pre-Filter

Filter 2: **HEPA HI3 Filter** 

Filter 3: **G4 Carbon Pleated**Noise level: **47.9 – 75.1 dBA** at unit