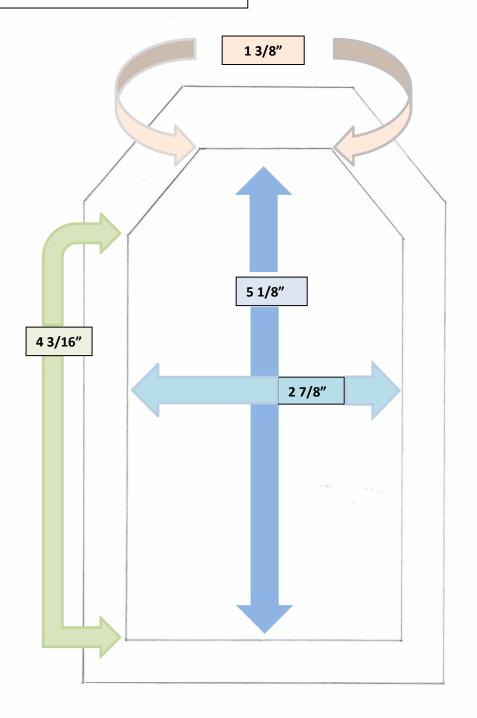

## HILL TOP VANITY TAG TEMPLATE

Finished stitched count should be 97 stitches top to bottom at tallest point and 54 stitches from side to side at widest point. This stitch count includes extra rows to ensure that no unstitched canvas is visible. (The extra rows will not be visible.) *Please do not stitch more than the specified number of stitches.* Print out our template, cut out the center and lay it over your stitched design to be sure you have no unstitched canvas visible.