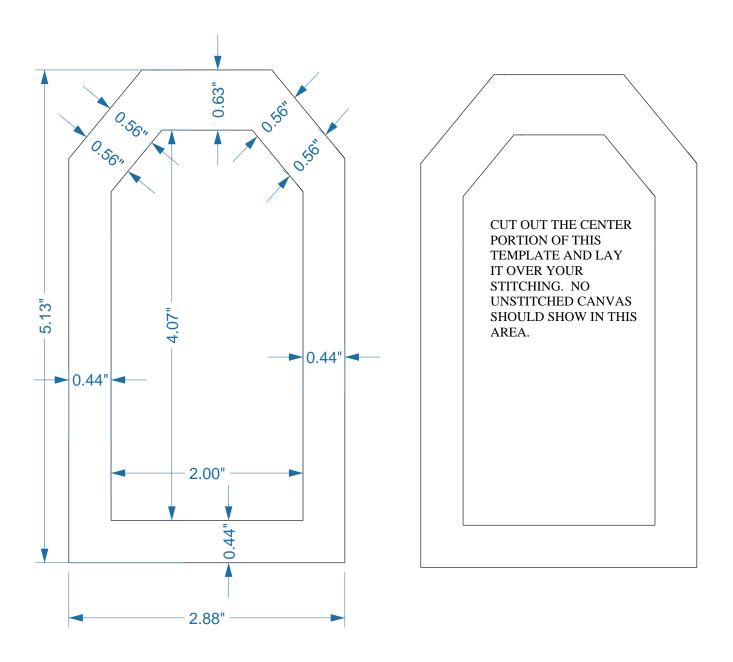

## **Mini Framed Luggage Tag Template**

Finished stitch count should be 77 rows top to bottom at the tallest point and 41 stitches from side to side at the widest point. This stitch count includes extra rows to ensure that no unstitched canvas is visible. After stitching your main design add background stitching if necessary to reach the required size. Please do not stitch more than the specified number of rows/stitches.

Print out the appropriate template, cut out the center and lay it over your stitched design to be sure you have no unstitched canvas visible.

IMPORTANT: When printing out the template check the print settings and make sure the scale is set to print "Actual Size" or 100% so that the template prints in the correct size.