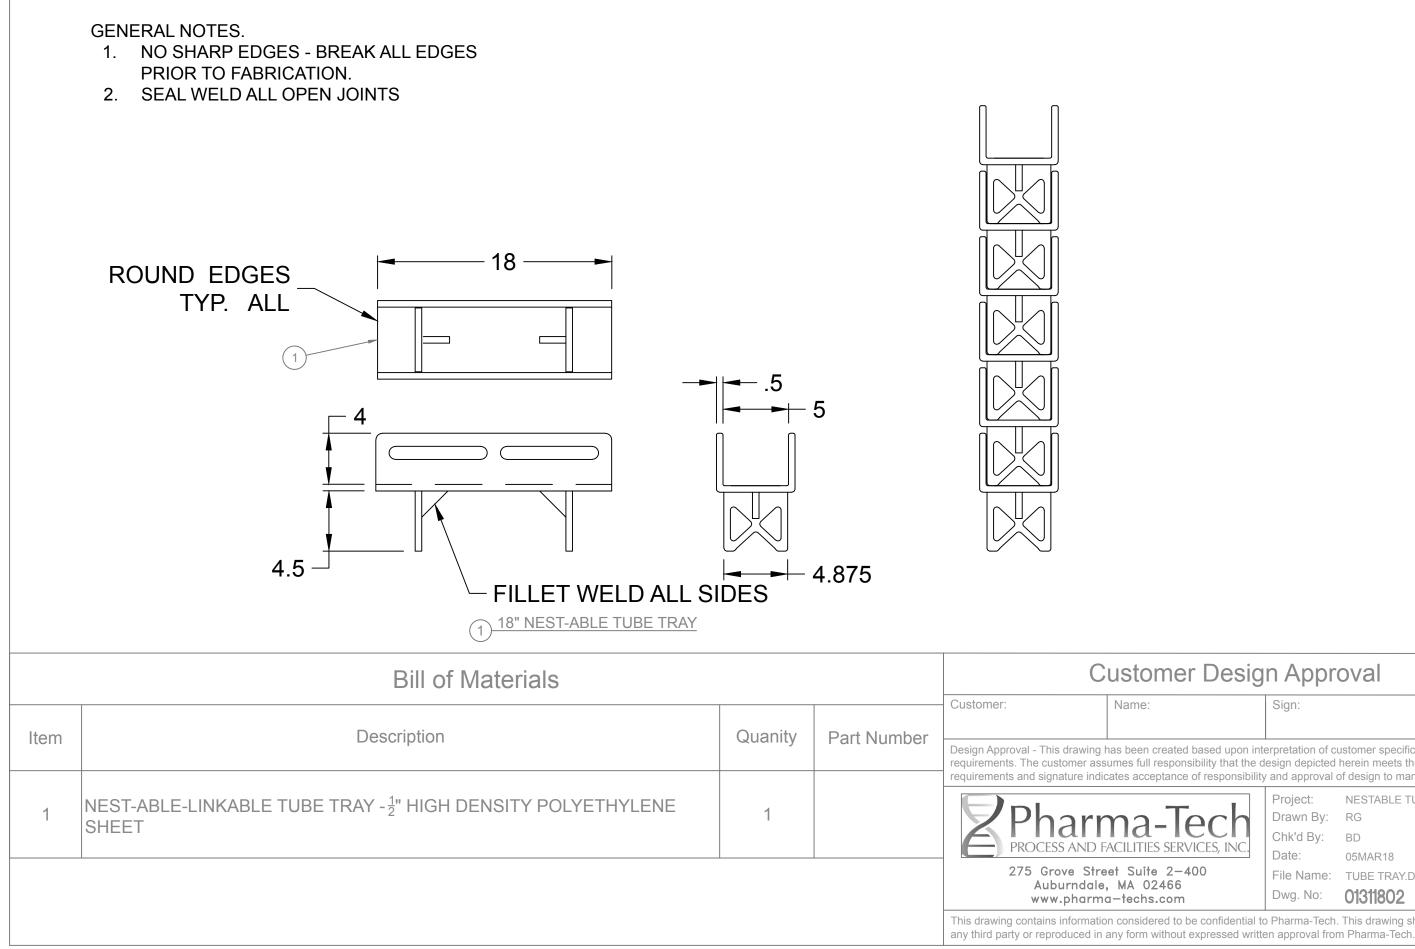

## Customer Design Approval

|                                                                                                                                                                                                          | Sign:      |                    | Date:    |    |
|----------------------------------------------------------------------------------------------------------------------------------------------------------------------------------------------------------|------------|--------------------|----------|----|
|                                                                                                                                                                                                          |            |                    |          |    |
| created based upon interpretation of customer specifications and user responsibility that the design depicted herein meets the customer eptance of responsibility and approval of design to manufacture. |            |                    |          |    |
| <b>-Tech</b><br>ES SERVICES, INC.<br>e 2-400<br>2466<br>s.com                                                                                                                                            | Project:   | NESTABLE TUBE TRAY |          |    |
|                                                                                                                                                                                                          | Drawn By:  | RG                 |          |    |
|                                                                                                                                                                                                          | Chk'd By:  | BD                 |          |    |
|                                                                                                                                                                                                          | Date:      | 05MAR18            |          |    |
|                                                                                                                                                                                                          | File Name: | TUBE TRAY.DWG      |          |    |
|                                                                                                                                                                                                          | Dwg. No:   | 01311802           | Rev. No: | 01 |
| ered to be confidential to Pharma-Tech. This drawing shall not be shared with                                                                                                                            |            |                    |          |    |