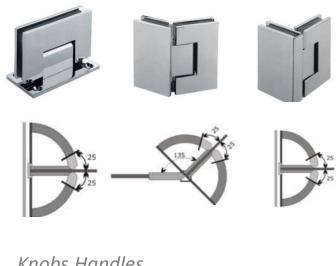

# **Showers Glass Systems**

#### Main Features

- Covers all solutions for Designers and interiors
- Applications for commercial and hospitality
- High End doors and hinges fittings designs
- Low gaping for bathrooms applications
- Installation & Supervision

### **Shower Hinges**

Finishing Options

Copper