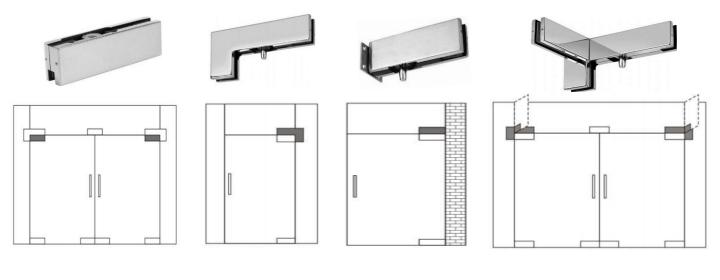

## **Patch Fittings Options**

A range of patch fittings for doors applications that offers for designers and interior solutions full products selection of frameless glass partitions solutions

We offer wide range of patch fittings including corners, pivots, connectors, locks, cylinders, floor springs

With our solutions, your building is with safe hands under all international standards of openings, security, green buildings, and fire resistance Electrical hardware and access control solutions are part of our passion to deliver the highest level of security into your glass partitioning solutions

Team of designers and consultants are ready to support your ideas and designs with the most relevant solutions and patch fitting sets in parallel with the latest technology and handles designs