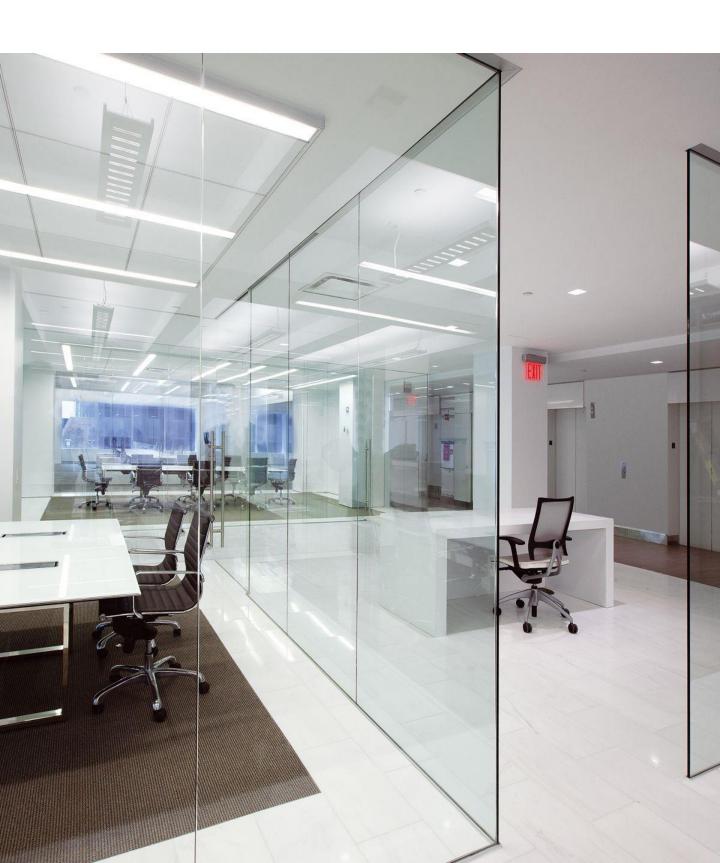

### Frameless Glass Partitions

#### Main Features

- Best Alternative of Solid or Dry Walls solutions
- Better Choice of interior organizing process
- Full Patch Fittings Systems and Accessories
- Frameless Glass Doors Applications
- Installation & Supervision