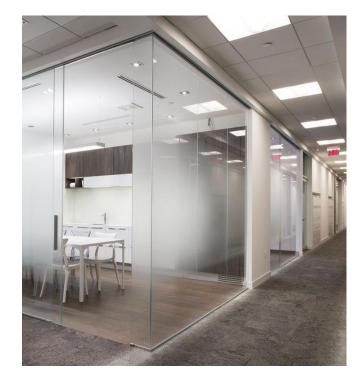

# **Folding Glass Partitions**

#### Main Features

- Best Solution of creating extra spaces at small areas
- Open/Close with easy one hand operation
- · High End Tracking and Folding Systems
- · Special Seals for weather conditions
- Installation & Supervision