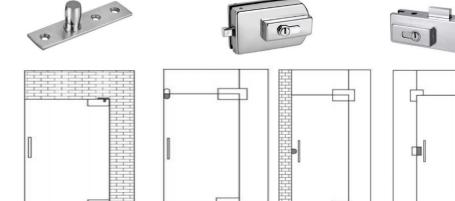

## **Patch Fittings Options**

A range of patch fittings for doors applications that offers for designers and interior solutions full products selection of frameless glass partitions solutions

We offer wide range of patch fittings including corners, pivots, connectors, locks, cylinders, floor springs

With our solutions, your building is with safe hands under all international standards of openings, security, green buildings, and fire resistance Electrical hardware and access control solutions are part of our passion to deliver the highest level of security into your glass partitioning solutions

Team of designers and consultants are ready to support your ideas and designs with the most relevant solutions and patch fitting sets in parallel with the latest technology and handles designs