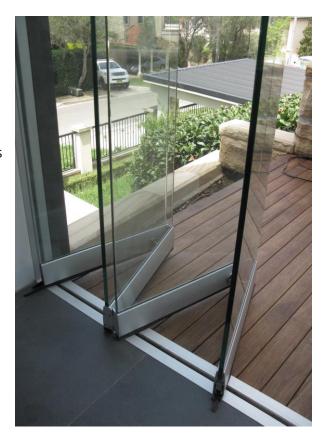

# **Folding Glass Partitions**

#### Main Features

- Best Solution of creating extra spaces at small areas
- Open/Close with easy one hand operation
- · High End Tracking and Folding Systems
- · Special Seals for weather conditions
- Installation & Supervision