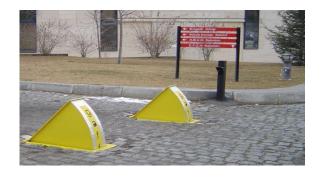

### Spike Barrier

- Preventing forbidding and unauthorized vehicle access
- Surface and floor mounted types available
- Applicable for all weather conditions
- Hydraulic and Manual types