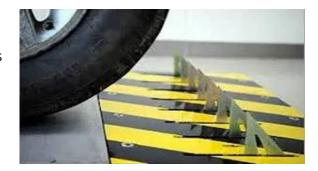

### Portable Trap Barrier

- Portable use for preventing vehicles at entrances
- ST-37 Heat treated steel needles
- 40 Ton axle load resistance
- Unbreakable rubber body