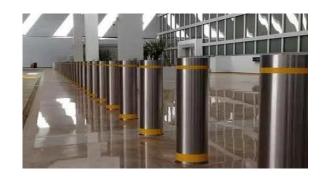

#### Floor Bollards

- Walk & vehicles entrance security barrier system
- Floor Mounted with Full Construction Works
- Hydraulic and Electro-mechanical types
- Closing Speed from 3 to 15 Sec