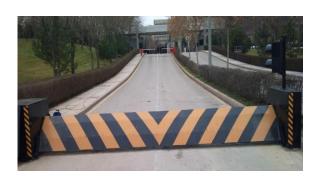

#### **Gaff Barrier**

- Vehicles Passing Barrier requirements at entrances
- · Strong body and dynamic design to stop vehicles
- Hydraulic and remote-control types
- · Closing speed from 3 to 15 Sec