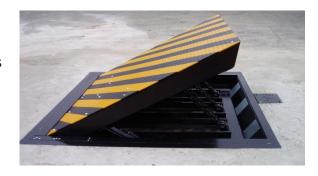

#### Floor Mounted Blocker

- Easy and Portable Road Blocker System for entrances
- · Surface Mounted transported by vehicles hooking
- Hydraulic and Mechanical types available
- · Fast block in 3 to 6 seconds