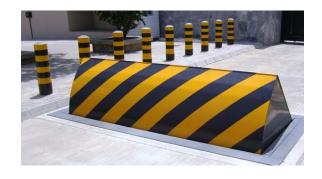

#### Surface Mounted Blocker

- For High and Special Security Building Requirements
- Floor Mounted with Full Construction Works
- Hydraulic and Electro-mechanical types
- Blocking Hight from 50 to 100 cm

#### Floor Mounted Blocker

- Easy and Portable Road Blocker System for entrances
- · Surface Mounted transported by vehicles hooking
- Hydraulic and Mechanical types available
- · Fast block in 3 to 6 seconds