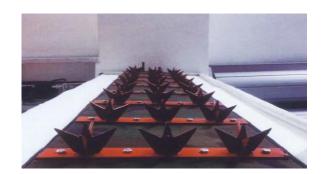

### Spike Barrier

- Preventing forbidding and unauthorized vehicle access
- Surface and floor mounted types available
- Applicable for all weather conditions
- Hydraulic and Manual types