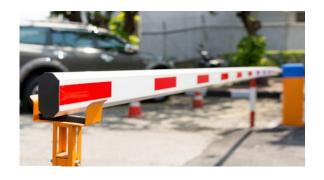

#### **Gate Barrier**

- · Automatic Arm barrier for gates and entrances
- Up to 6 meters length arm
- · Hydraulic and remote-control operated