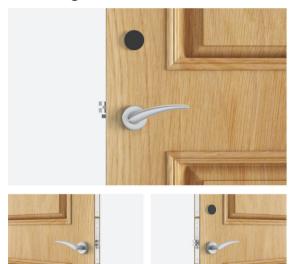

more to its customers, SALTO has teamed up with one of Italy's leading handle designers, Colombo Design.

Colombo will make its best designs available for customers to choose from a high quality selection

- -Suitable for both SALTO XS4 and Ælement electronic locks range
- -Compatible with both ANSI standard and DIN EU door standards.

Superior quality door handles and finishes for the SALTO's electronic locking platform. Find the style you're looking for.







# Ælement Fusion

#### STANDARD LINE I DOOR HANDLE DESIGN

Minimalistic and simple handles, fitting any style while offering robustness and comfort.

L: London



W: Washington



**U:** Utrecht







# Ælement Fusion

#### PREMIUM LINE I DOOR HANDLE DESIGN

Refined handles with a modern and stylish design.

## **K:** Kingston



### J: Jakarta





### O: Ottawa











# Ælement Fusion

### **LUXURY LINE I DOOR HANDLE DESIGN**

High quality handles designed by our partner, Colombo Design.

#### 2: Robodue



### 3: Robotre





## 4: Roboquattro











# Ælement Fusion

### **LUXURY LINE I DOOR HANDLE DESIGN**

High quality handles designed by our partner, Colombo Design.

**5:** Elle



**7:** Mach