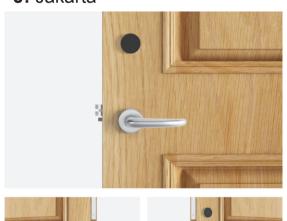

mers, SALTO has teamed up with one of Italy's leading handle designers, Colombo Design.

Colombo will make its best designs available for customers to choose from a high quality selection

- -Suitable for both SALTO XS4 and Ælement electronic locks range
- -Compatible with both ANSI standard and DIN EU door standards.

Superior quality door handles and finishes for the SALTO's electronic locking platform. Find the style you're looking for.







# Ælement Fusion

#### STANDARD LINE I DOOR HANDLE DESIGN

Minimalistic and simple handles, fitting any style while offering robustness and comfort.

L: London



W: Washington



**U:** Utrecht







# Ælement Fusion

#### PREMIUM LINE I DOOR HANDLE DESIGN

Refined handles with a modern and stylish design.

## **K:** Kingston



### J: Jakarta





### O: Ottawa











# Ælement Fusion

### **LUXURY LINE I DOOR HANDLE DESIGN**

High quality handles designed by our partner, Colombo Design.

#### 2: Robodue



### 3: Robotre





## 4: Roboquattro











# Ælement Fusion

### **LUXURY LINE I DOOR HANDLE DESIGN**

High quality handles designed by our partner, Colombo Design.

**5:** Elle



**7:** Mach