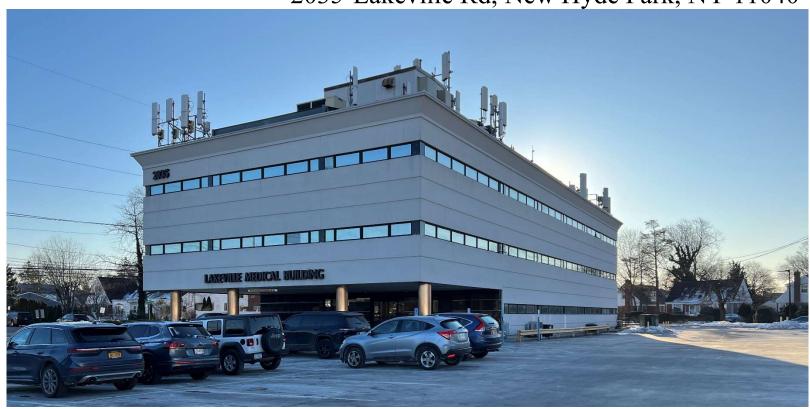

## A Medical Suite for Lease 2035 Lakeville Rd, New Hyde Park, NY 11040

## Highlights:

A medical suite at second floor of Lakeville Medical Building features reception and waiting area, four treatment rooms and private restroom; rentable square footage 821 includes shared common areas; a monthly rent of \$3,400 includes base property tax and CAM. 5-year or 10-year lease term.

Lot & Building Information: Acreage 1.319 = 57,455 SF, Building Square Footage 27,440, Stories: 3, Year Built: 1975; elevator, 123 surface parking spaces; Building Class: Professional Building - Doctor, Dentist, Chiropractor, or Combination of Professions.