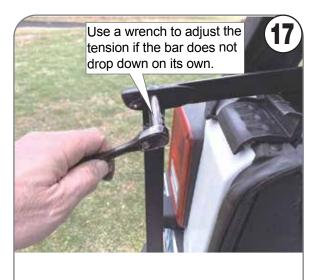

| Pins                                  | 25641    | 2         |
| 12 |                    | Velcro Straps                         | 251802   | 2         |
| 13 |                    | Roll Bar<br>Clamp Screws              | 66041    | 2+1 extra |
| 14 | 5                  | Wrench                                | #10      | 1         |
| 15 |                    | Corrugated Pins                       | 24811    | 2+1 extra |
| 16 |                    | Bungees w/ Hooks                      | 5001     | 2         |
| 17 |                    | Rubber Cap<br>For Clamp Bolt          | M6       | 1 extra   |



Text & Call : 203-901-0055 / Call 203-591-9060

06/18/21



















2.Raise the Clamp 2 inchs on the back side.



1. Install rear aluminum bar to soft windows.











Fold the side of the window with one hand
Pull the EZWINDOW with the other hand



#### CUSTOMER SERVICE: SERVICE@EZTRUNK.NET Text & Call : 203-901-0055 / Call 203-591-9060

## 20A Without EZTRUNK



- 1. Open the back door
- 2. Pull up the rear window with both hands



#### **STORING EZWINDOW WHEN YOU INSTALL HARDTOP OR GO TOPLESS**





Bend the side bars up to fold the window down



bar to protect it from Scratching.





Press the end to release the support bar then roll back and secure with velcro strap



JLU-1918-0065 M400 Ver. A 06/18/21

CUSTOMER SERVICE: SERVICE@EZTRUNK.NET Text & Call : 203-901-0055 / Call 203-591-9060



## Scan QR CODE for Video & PDF MANUALS

# **Customer Service**

Any questions? WE ARE HERE TO HELP!

#### Text or Call 203-901-0055 / Call 203-591