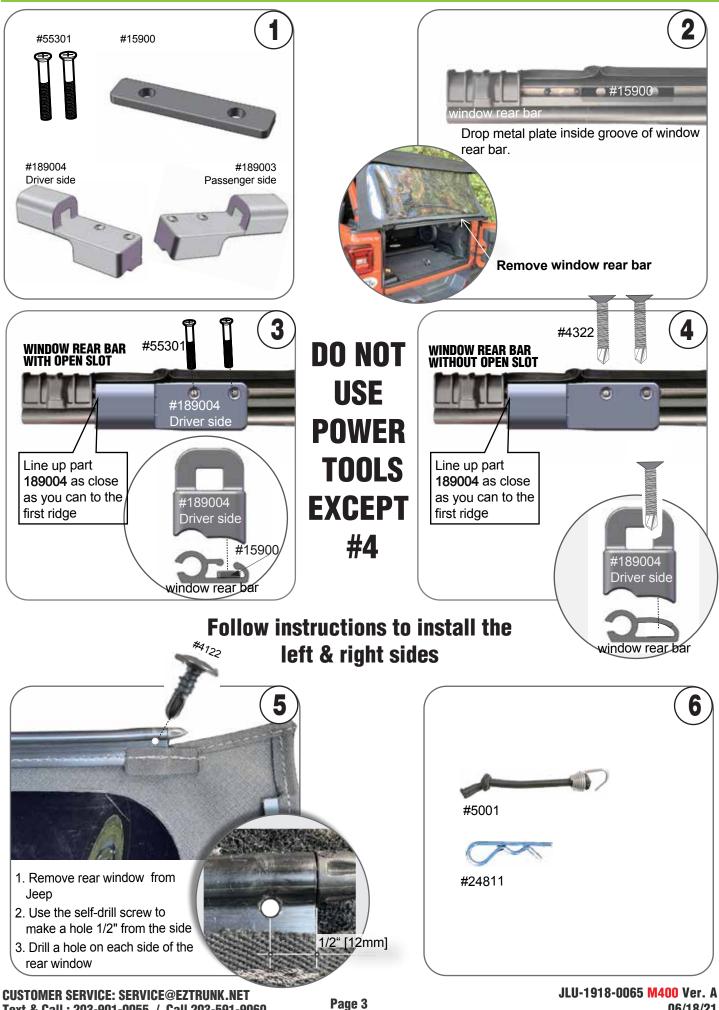

## Please read instructions fully before beginning assembly

| NO | Illustration       | Description                           | Part #   | QTY.      |
|----|--------------------|---------------------------------------|----------|-----------|
| 1  | 0,,,               | Clamps For Roll Bar                   | 25653-2B | 2         |
| 2  | #25653-1 #626 #616 | Support Bar<br>For Driver Side        | 73516B   | 1         |
| 3  | #617 #627 #25653-1 | Support Bar<br>For Passenger Side     | 73517B   | 1         |
| 4  |                    | Plastic Bracket<br>For Driver Side    | 189004   | 1         |
| 5  | 57                 | Plastic Bracket<br>For Passenger Side | 189003   | 1         |
| 6  | * *                | Metal Plates                          | 15900    | 2         |
| 7  |                    | Metal Plate Bolts<br>M5x30            | 55301    | 4         |
| 8  |                    | Self-drill Screws                     | 4122     | 2         |
| 9  |                    | Self-drill Screws                     | 4322     | 5         |
| 10 |                    | Clamp Lock Nuts M6                    | 10062    | 2+1 extra |
| 11 |                    | Pins                                  | 25641    | 2         |
| 12 |                    | Velcro Straps                         | 251802   | 2         |
| 13 |                    | Roll Bar<br>Clamp Screws              | 66041    | 2+1 extra |
| 14 | 5                  | Wrench                                | #10      | 1         |
| 15 |                    | Corrugated Pins                       | 24811    | 2+1 extra |
| 16 |                    | Bungees w/ Hooks                      | 5001     | 2         |
| 17 |                    | Rubber Cap<br>For Clamp Bolt          | M6       | 1 extra   |