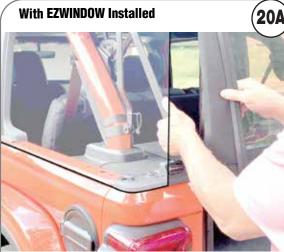

## 20A Without EZTRUNK

- 1. Open the back door
- 2. Pull up the rear window with both hands