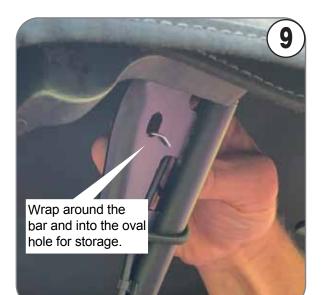

## Please read instructions fully before beginning assembly

| NO | Illustration       | Description                           | Part #   | QTY.      |
|----|--------------------|---------------------------------------|----------|-----------|
| 1  | 0,,,               | Clamps For Roll Bar                   | 25653-2B | 2         |
| 2  | #25653-1 #626 #616 | Support Bar<br>For Driver Side        | 73516B   | 1         |
| 3  | #617 #627 #25653-1 | Support Bar<br>For Passenger Side     | 73517B   | 1         |
| 4  |                    | Plastic Bracket<br>For Driver Side    | 189004   | 1         |
| 5  | 57                 | Plastic Bracket<br>For Passenger Side | 189003   | 1         |
| 6  | * *                | Metal Plates                          | 15900    | 2         |
| 7  |                    | Metal Plate Bolts<br>M5x30            | 55301    | 4         |
| 8  |                    | Self-drill Screws                     | 4122     | 2         |
| 9  |                    | Self-drill Screws                     | 4322     | 5         |
| 10 |                    | Clamp Lock Nuts M6                    | 10062    | 2+1 extra |
| 11 |                    | Pins                                  | 25641    | 2         |
| 12 |                    | Velcro Straps                         | 251802   | 2         |
| 13 |                    | Roll Bar<br>Clamp Screws              | 66041    | 2+1 extra |
| 14 | 5                  | Wrench                                | #10      | 1         |
| 15 |                    | Corrugated Pins                       | 24811    | 2+1 extra |
| 16 |                    | Bungees w/ Hooks                      | 5001     | 2         |
| 17 |                    | Rubber Cap<br>For Clamp Bolt          | M6       | 1 extra   |