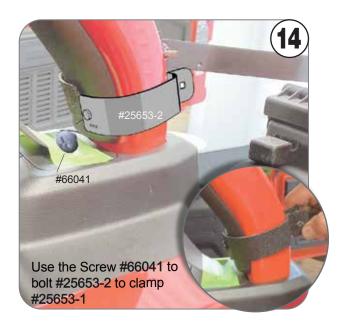

## Please read instructions fully before beginning assembly

| NO | Illustration       | Description                           | Part #   | QTY.      |
|----|--------------------|---------------------------------------|----------|-----------|
| 1  | 0,,,               | Clamps For Roll Bar                   | 25653-2B | 2         |
| 2  | #25653-1 #626 #616 | Support Bar<br>For Driver Side        | 73516B   | 1         |
| 3  | #617 #627 #25653-1 | Support Bar<br>For Passenger Side     | 73517B   | 1         |
| 4  |                    | Plastic Bracket<br>For Driver Side    | 189004   | 1         |
| 5  | 57                 | Plastic Bracket<br>For Passenger Side | 189003   | 1         |
| 6  | * *                | Metal Plates                          | 15900    | 2         |
| 7  |                    | Metal Plate Bolts<br>M5x30            | 55301    | 4         |
| 8  |                    | Self-drill Screws                     | 4122     | 2         |
| 9  |                    | Self-drill Screws                     | 4322     | 5         |
| 10 |                    | Clamp Lock Nuts M6                    | 10062    | 2+1 extra |
| 11 |                    | Pins                                  | 25641    | 2         |
| 12 |                    | Velcro Straps                         | 251802   | 2         |
| 13 |                    | Roll Bar<br>Clamp Screws              | 66041    | 2+1 extra |
| 14 | 5                  | Wrench                                | #10      | 1         |
| 15 |                    | Corrugated Pins                       | 24811    | 2+1 extra |
| 16 |                    | Bungees w/ Hooks                      | 5001     | 2         |
| 17 |                    | Rubber Cap<br>For Clamp Bolt          | M6       | 1 extra   |