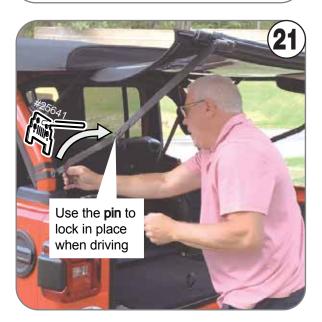

#### **STORING EZWINDOW WHEN YOU INSTALL HARDTOP OR GO TOPLESS**

Bend the side bars up to fold the window down

bar to protect it from Scratching.

Press the end to release the support bar then roll back and secure with velcro strap