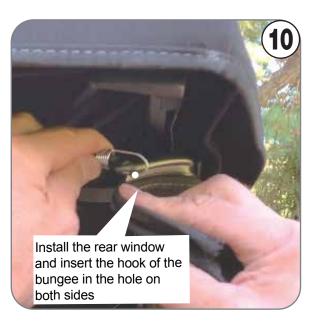

Text & Call : 203-901-0055 / Call 203-591-9060

06/18/21

2.Raise the Clamp 2 inchs on the back side.

1. Install rear aluminum bar to soft windows.

Fold the side of the window with one hand
Pull the EZWINDOW with the other hand