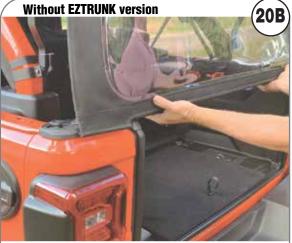

## 20A Without EZTRUNK

- 1. Open the back door
- 2. Pull up the rear window with both hands