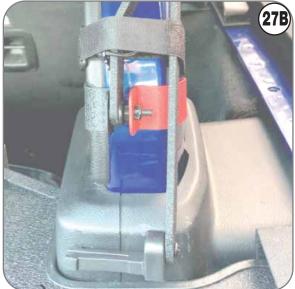

#### **STORING EZWINDOW WHEN YOU INSTALL HARDTOP OR GO TOPLESS**

Bend the side bars up to fold the window down

bar to protect it from Scratching.

Press the end to release the support bar then roll back and secure with velcro strap