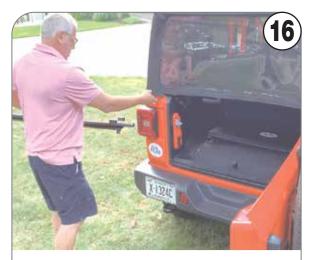

## 20A Without EZTRUNK

- 1. Open the back door
- 2. Pull up the rear window with both hands