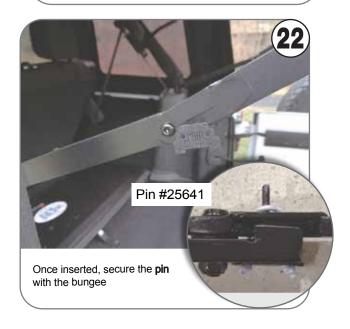

## Please read instructions fully before beginning assembly

| NO | Illustration       | Description                           | Part #   | QTY.      |
|----|--------------------|---------------------------------------|----------|-----------|
| 1  | 0,,,               | Clamps For Roll Bar                   | 25653-2B | 2         |
| 2  | #25653-1 #626 #616 | Support Bar<br>For Driver Side        | 73516B   | 1         |
| 3  | #617 #627 #25653-1 | Support Bar<br>For Passenger Side     | 73517B   | 1         |
| 4  |                    | Plastic Bracket<br>For Driver Side    | 189004   | 1         |
| 5  | 57                 | Plastic Bracket<br>For Passenger Side | 189003   | 1         |
| 6  | * *                | Metal Plates                          | 15900    | 2         |
| 7  |                    | Metal Plate Bolts<br>M5x30            | 55301    | 4         |
| 8  |                    | Self-drill Screws                     | 4122     | 2         |
| 9  |                    | Self-drill Screws                     | 4322     | 5         |
| 10 |                    | Clamp Lock Nuts M6                    | 10062    | 2+1 extra |
| 11 |                    | Pins                                  | 25641    | 2         |
| 12 |                    | Velcro Straps                         | 251802   | 2         |
| 13 |                    | Roll Bar<br>Clamp Screws              | 66041    | 2+1 extra |
| 14 | 5                  | Wrench                                | #10      | 1         |
| 15 |                    | Corrugated Pins                       | 24811    | 2+1 extra |
| 16 |                    | Bungees w/ Hooks                      | 5001     | 2         |
| 17 |                    | Rubber Cap<br>For Clamp Bolt          | M6       | 1 extra   |