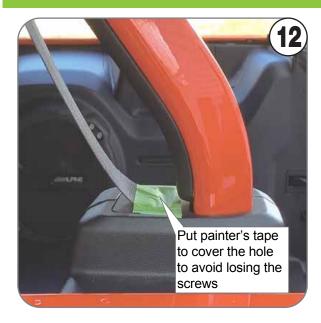

Text & Call : 203-901-0055 / Call 203-591-9060

06/18/21

2.Raise the Clamp 2 inchs on the back side.

1. Install rear aluminum bar to soft windows.

Fold the side of the window with one hand
Pull the EZWINDOW with the other hand