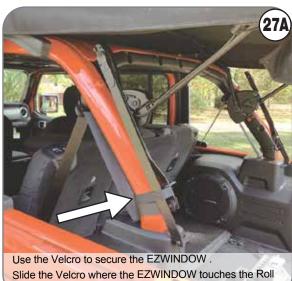

#### **STORING EZWINDOW WHEN YOU INSTALL HARDTOP OR GO TOPLESS**

Bend the side bars up to fold the window down

bar to protect it from Scratching.

Press the end to release the support bar then roll back and secure with velcro strap