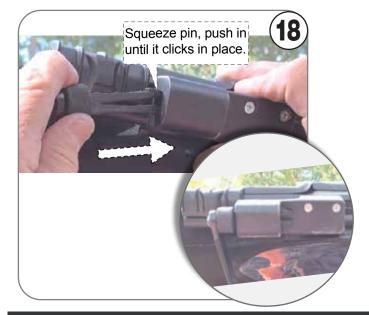

Text & Call : 203-901-0055 / Call 203-591-9060

06/18/21

2.Raise the Clamp 2 inchs on the back side.

1. Install rear aluminum bar to soft windows.

Fold the side of the window with one hand
Pull the EZWINDOW with the other hand