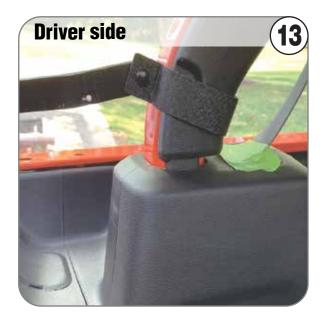

## Please read instructions fully before beginning assembly

| NO | Illustration       | Description                           | Part #   | QTY.      |
|----|--------------------|---------------------------------------|----------|-----------|
| 1  | 0,,,               | Clamps For Roll Bar                   | 25653-2B | 2         |
| 2  | #25653-1 #626 #616 | Support Bar<br>For Driver Side        | 73516B   | 1         |
| 3  | #617 #627 #25653-1 | Support Bar<br>For Passenger Side     | 73517B   | 1         |
| 4  |                    | Plastic Bracket<br>For Driver Side    | 189004   | 1         |
| 5  | 57                 | Plastic Bracket<br>For Passenger Side | 189003   | 1         |
| 6  | * *                | Metal Plates                          | 15900    | 2         |
| 7  |                    | Metal Plate Bolts<br>M5x30            | 55301    | 4         |
| 8  |                    | Self-drill Screws                     | 4122     | 2         |
| 9  |                    | Self-drill Screws                     | 4322     | 5         |
| 10 |                    | Clamp Lock Nuts M6                    | 10062    | 2+1 extra |
| 11 |                    | Pins                                  | 25641    | 2         |
| 12 |                    | Velcro Straps                         | 251802   | 2         |
| 13 |                    | Roll Bar<br>Clamp Screws              | 66041    | 2+1 extra |
| 14 | 5                  | Wrench                                | #10      | 1         |
| 15 |                    | Corrugated Pins                       | 24811    | 2+1 extra |
| 16 |                    | Bungees w/ Hooks                      | 5001     | 2         |
| 17 |                    | Rubber Cap<br>For Clamp Bolt          | M6       | 1 extra   |