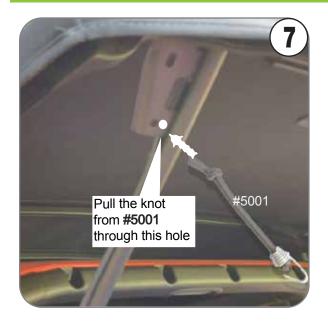

## Please read instructions fully before beginning assembly

| NO | Illustration       | Description                           | Part #   | QTY.      |
|----|--------------------|---------------------------------------|----------|-----------|
| 1  | 0,,,               | Clamps For Roll Bar                   | 25653-2B | 2         |
| 2  | #25653-1 #626 #616 | Support Bar<br>For Driver Side        | 73516B   | 1         |
| 3  | #617 #627 #25653-1 | Support Bar<br>For Passenger Side     | 73517B   | 1         |
| 4  |                    | Plastic Bracket<br>For Driver Side    | 189004   | 1         |
| 5  | 57                 | Plastic Bracket<br>For Passenger Side | 189003   | 1         |
| 6  | * *                | Metal Plates                          | 15900    | 2         |
| 7  |                    | Metal Plate Bolts<br>M5x30            | 55301    | 4         |
| 8  |                    | Self-drill Screws                     | 4122     | 2         |
| 9  |                    | Self-drill Screws                     | 4322     | 5         |
| 10 |                    | Clamp Lock Nuts M6                    | 10062    | 2+1 extra |
| 11 |                    | Pins                                  | 25641    | 2         |
| 12 |                    | Velcro Straps                         | 251802   | 2         |
| 13 |                    | Roll Bar<br>Clamp Screws              | 66041    | 2+1 extra |
| 14 | 5                  | Wrench                                | #10      | 1         |
| 15 |                    | Corrugated Pins                       | 24811    | 2+1 extra |
| 16 |                    | Bungees w/ Hooks                      | 5001     | 2         |
| 17 |                    | Rubber Cap<br>For Clamp Bolt          | M6       | 1 extra   |