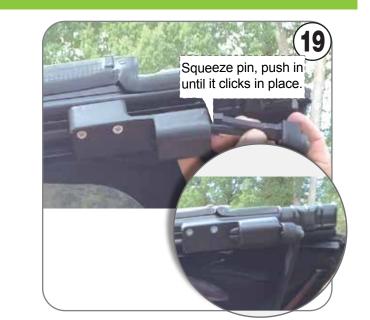

Text & Call : 203-901-0055 / Call 203-591-9060

06/18/21

2.Raise the Clamp 2 inchs on the back side.

1. Install rear aluminum bar to soft windows.

Fold the side of the window with one hand
Pull the EZWINDOW with the other hand