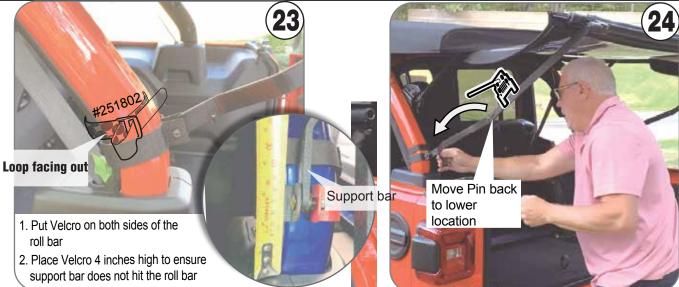

## Please read instructions fully before beginning assembly

| NO | Illustration       | Description                           | Part #   | QTY.      |
|----|--------------------|---------------------------------------|----------|-----------|
| 1  | 0,,,               | Clamps For Roll Bar                   | 25653-2B | 2         |
| 2  | #25653-1 #626 #616 | Support Bar<br>For Driver Side        | 73516B   | 1         |
| 3  | #617 #627 #25653-1 | Support Bar<br>For Passenger Side     | 73517B   | 1         |
| 4  |                    | Plastic Bracket<br>For Driver Side    | 189004   | 1         |
| 5  | 57                 | Plastic Bracket<br>For Passenger Side | 189003   | 1         |
| 6  | * *                | Metal Plates                          | 15900    | 2         |
| 7  |                    | Metal Plate Bolts<br>M5x30            | 55301    | 4         |
| 8  |                    | Self-drill Screws                     | 4122     | 2         |
| 9  |                    | Self-drill Screws                     | 4322     | 5         |
| 10 |                    | Clamp Lock Nuts M6                    | 10062    | 2+1 extra |
| 11 |                    | Pins                                  | 25641    | 2         |
| 12 |                    | Velcro Straps                         | 251802   | 2         |
| 13 |                    | Roll Bar<br>Clamp Screws              | 66041    | 2+1 extra |
| 14 | 5                  | Wrench                                | #10      | 1         |
| 15 |                    | Corrugated Pins                       | 24811    | 2+1 extra |
| 16 |                    | Bungees w/ Hooks                      | 5001     | 2         |
| 17 |                    | Rubber Cap<br>For Clamp Bolt          | M6       | 1 extra   |

#### **STORING EZWINDOW WHEN YOU INSTALL HARDTOP OR GO TOPLESS**

Bend the side bars up to fold the window down

bar to protect it from Scratching.

Press the end to release the support bar then roll back and secure with velcro strap