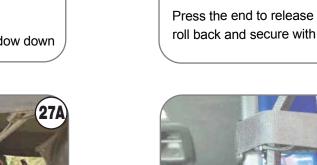

#### **STORING EZWINDOW WHEN YOU INSTALL HARDTOP OR GO TOPLESS**

Bend the side bars up to fold the window down

bar to protect it from Scratching.

Press the end to release the support bar then roll back and secure with velcro strap