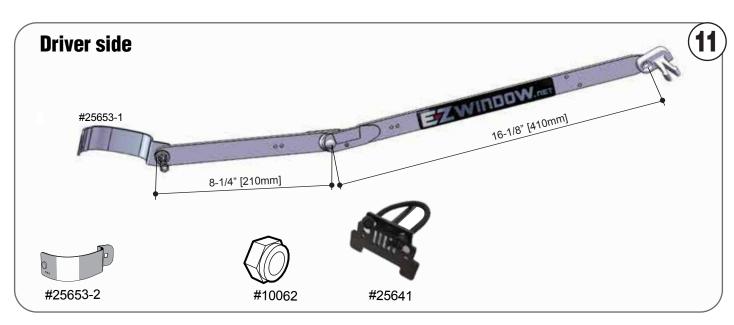

## Please read instructions fully before beginning assembly

| NO | Illustration       | Description                           | Part #   | QTY.      |
|----|--------------------|---------------------------------------|----------|-----------|
| 1  | 0,,,               | Clamps For Roll Bar                   | 25653-2B | 2         |
| 2  | #25653-1 #626 #616 | Support Bar<br>For Driver Side        | 73516B   | 1         |
| 3  | #617 #627 #25653-1 | Support Bar<br>For Passenger Side     | 73517B   | 1         |
| 4  |                    | Plastic Bracket<br>For Driver Side    | 189004   | 1         |
| 5  | 57                 | Plastic Bracket<br>For Passenger Side | 189003   | 1         |
| 6  | * *                | Metal Plates                          | 15900    | 2         |
| 7  |                    | Metal Plate Bolts<br>M5x30            | 55301    | 4         |
| 8  |                    | Self-drill Screws                     | 4122     | 2         |
| 9  |                    | Self-drill Screws                     | 4322     | 5         |
| 10 |                    | Clamp Lock Nuts M6                    | 10062    | 2+1 extra |
| 11 |                    | Pins                                  | 25641    | 2         |
| 12 |                    | Velcro Straps                         | 251802   | 2         |
| 13 |                    | Roll Bar<br>Clamp Screws              | 66041    | 2+1 extra |
| 14 | 5                  | Wrench                                | #10      | 1         |
| 15 |                    | Corrugated Pins                       | 24811    | 2+1 extra |
| 16 |                    | Bungees w/ Hooks                      | 5001     | 2         |
| 17 |                    | Rubber Cap<br>For Clamp Bolt          | M6       | 1 extra   |