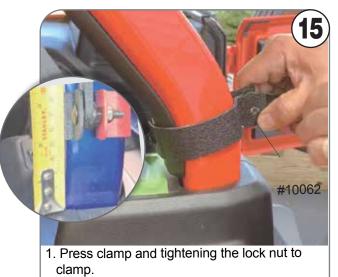

## Please read instructions fully before beginning assembly

| NO | Illustration       | Description                           | Part #   | QTY.      |
|----|--------------------|---------------------------------------|----------|-----------|
| 1  | 0,,,               | Clamps For Roll Bar                   | 25653-2B | 2         |
| 2  | #25653-1 #626 #616 | Support Bar<br>For Driver Side        | 73516B   | 1         |
| 3  | #617 #627 #25653-1 | Support Bar<br>For Passenger Side     | 73517B   | 1         |
| 4  |                    | Plastic Bracket<br>For Driver Side    | 189004   | 1         |
| 5  | 57                 | Plastic Bracket<br>For Passenger Side | 189003   | 1         |
| 6  | * *                | Metal Plates                          | 15900    | 2         |
| 7  |                    | Metal Plate Bolts<br>M5x30            | 55301    | 4         |
| 8  |                    | Self-drill Screws                     | 4122     | 2         |
| 9  |                    | Self-drill Screws                     | 4322     | 5         |
| 10 |                    | Clamp Lock Nuts M6                    | 10062    | 2+1 extra |
| 11 |                    | Pins                                  | 25641    | 2         |
| 12 |                    | Velcro Straps                         | 251802   | 2         |
| 13 |                    | Roll Bar<br>Clamp Screws              | 66041    | 2+1 extra |
| 14 | 5                  | Wrench                                | #10      | 1         |
| 15 |                    | Corrugated Pins                       | 24811    | 2+1 extra |
| 16 |                    | Bungees w/ Hooks                      | 5001     | 2         |
| 17 |                    | Rubber Cap<br>For Clamp Bolt          | M6       | 1 extra   |