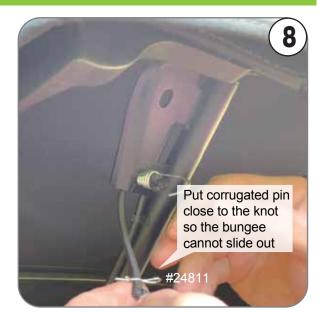

#### **STORING EZWINDOW WHEN YOU INSTALL HARDTOP OR GO TOPLESS**

Bend the side bars up to fold the window down

bar to protect it from Scratching.

Press the end to release the support bar then roll back and secure with velcro strap