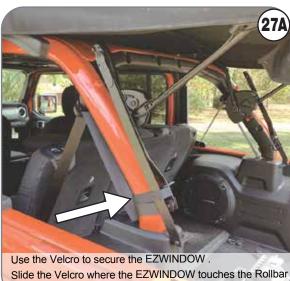

## **STORING EZWINDOW WHEN YOU INSTALL HARDTOP OR GO TOPLESS**

Bend the side bars up to fold the window down

to protect it from Scratching.

Press the end to release the Support bar, then roll back and secure with velcro strap