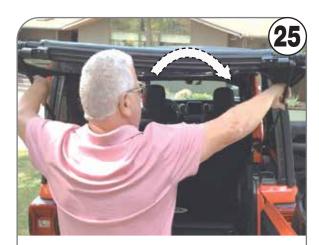

## How to use EZWINDOW

Fold the side of the window with one hand
Pull the EZWINDOW bar towards you

## **STORING EZWINDOW WHEN YOU INSTALL HARDTOP OR GO TOPLESS**

Bend the side bars up to fold the window down

to protect it from Scratching.

Press the end to release the Support bar, then roll back and secure with velcro strap