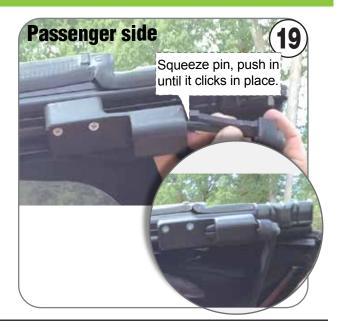

2.Raise the Clamp 2 inches on the backside.

1. Install rear aluminum bar to softtop windows.