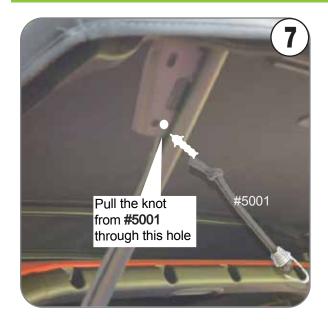

2+1 extra |
| 11 |                                         | Pins                                  | 25641    | 2         |
| 12 |                                         | Velcro Straps                         | 251802   | 2         |
| 13 |                                         | Roll Bar<br>Clamp Screws              | 66041    | 2+1 extra |
| 14 |                                         | Wrench                                | #10      | 1         |
| 15 |                                         | Corrugated Pins                       | 24811    | 2+1 extra |
| 16 |                                         | Bungee w/ Hooks                       | 5001     | 2         |
| 17 |                                         | Rubber Cap<br>For Clamp Bolt          | M6       | 1 extra   |





















2.Raise the Clamp 2 inches on the backside.



1. Install rear aluminum bar to softtop windows.







## How to use EZWINDOW



Fold the side of the window with one hand
Pull the EZWINDOW bar towards you



#### CUSTOMER SERVICE: SERVICE@EZTRUNK.NET Text & Call : 203-901-0055 / Call 203-591-9060



- 1. Open the back door
- 2. Pull up the rear window with both hands



## **STORING EZWINDOW WHEN YOU INSTALL HARDTOP OR GO TOPLESS**





Bend the side bars up to fold the window down



to protect it from Scratching.



Press the end to release the Support bar, then roll back and secure with velcro strap



JLU-1918-0045 M400 Ver. A 06/18/21



## Scan QR CODE for Video & PDF MANUALS

# **Customer Service**

Any questions? WE ARE HERE TO HELP YOU!

### Text or Call 203-901-