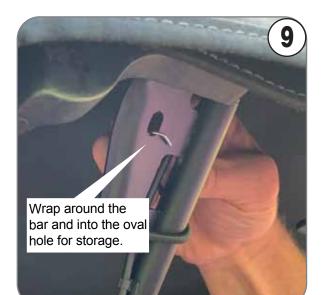

+1 extra |
| 11 |                                         | Pins                                  | 25641    | 2         |
| 12 |                                         | Velcro Straps                         | 251802   | 2         |
| 13 |                                         | Roll Bar<br>Clamp Screws              | 66041    | 2+1 extra |
| 14 |                                         | Wrench                                | #10      | 1         |
| 15 |                                         | Corrugated Pins                       | 24811    | 2+1 extra |
| 16 |                                         | Bungee w/ Hooks                       | 5001     | 2         |
| 17 |                                         | Rubber Cap<br>For Clamp Bolt          | M6       | 1 extra   |





















2.Raise the Clamp 2 inches on the backside.



1. Install rear aluminum bar to softtop windows.







## How to use EZWINDOW



Fold the side of the window with one hand
Pull the EZWINDOW bar towards you



#### CUSTOMER SERVICE: SERVICE@EZTRUNK.NET Text & Call : 203-901-0055 / Call 203-591-9060



- 1. Open the back door
- 2. Pull up the rear window with both hands



## **STORING EZWINDOW WHEN YOU INSTALL HARDTOP OR GO TOPLESS**





Bend the side bars up to fold the window down



to protect it from Scratching.



Press the end to release the Support bar, then roll back and secure with velcro strap



JLU-1918-0045 M400 Ver. A 06/18/21



## Scan QR CODE for Video & PDF MANUALS

# **Customer Service**

Any questions? WE ARE HERE TO HELP YOU!

### Text or Call 203-901-00