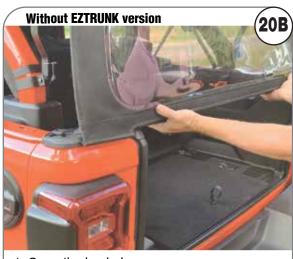

#### CUSTOMER SERVICE: SERVICE@EZTRUNK.NET Text & Call : 203-901-0055 / Call 203-591-9060

- 1. Open the back door
- 2. Pull up the rear window with both hands