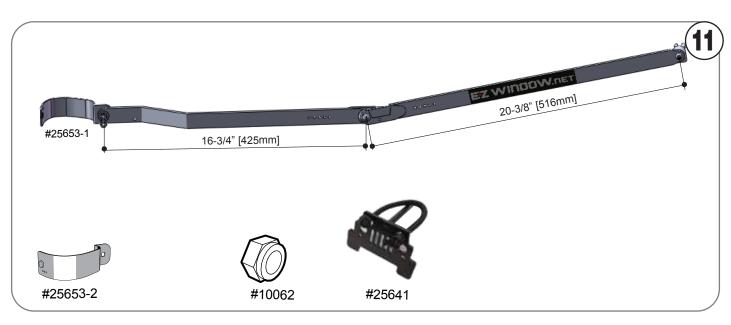

## Please read instructions fully before beginning assembly

| NO | Illustration                            | Description                           | Part #   | QTY.      |
|----|-----------------------------------------|---------------------------------------|----------|-----------|
| 1  | 0,,,,,,,,,,,,,,,,,,,,,,,,,,,,,,,,,,,,,, | Clamps For Roll Bar                   | 25653-2B | 2         |
| 2  | #25653-1 #526 #516                      | Support Bar<br>For Driver Side        | 53516B   | 1         |
| 3  | #517 #527 #25653-1                      | Support Bar<br>For Passenger Side     | 53517B   | 1         |
| 4  |                                         | Plastic Bracket<br>For Driver Side    | 189004   | 1         |
| 5  | 57                                      | Plastic Bracket<br>For Passenger Side | 189003   | 1         |
| 6  | * *                                     | Metal Plates                          | 15900    | 2         |
| 7  |                                         | Metal Pale Bolts<br>M5x30             | 55301    | 4         |
| 8  | (fauna S                                | Self-drill Screws                     | 4122     | 2         |
| 9  |                                         | Self-drill Screws                     | 4322     | 5         |
| 10 |                                         | Clamp Lock Nuts M6                    | 10062    | 2+1 extra |
| 11 |                                         | Pins                                  | 25641    | 2         |
| 12 |                                         | Velcro Straps                         | 251802   | 2         |
| 13 |                                         | Roll Bar<br>Clamp Screws              | 66041    | 2+1 extra |
| 14 |                                         | Wrench                                | #10      | 1         |
| 15 |                                         | Corrugated Pins                       | 24811    | 2+1 extra |
| 16 |                                         | Bungee w/ Hooks                       | 5001     | 2         |
| 17 |                                         | Rubber Cap<br>For Clamp Bolt          | M6       | 1 extra   |