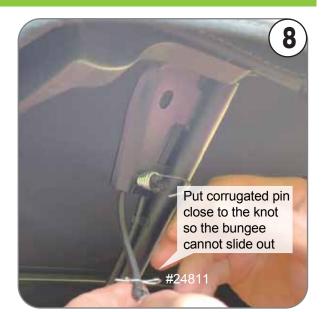

extra |
| 11 |                                         | Pins                                  | 25641    | 2         |
| 12 |                                         | Velcro Straps                         | 251802   | 2         |
| 13 |                                         | Roll Bar<br>Clamp Screws              | 66041    | 2+1 extra |
| 14 |                                         | Wrench                                | #10      | 1         |
| 15 |                                         | Corrugated Pins                       | 24811    | 2+1 extra |
| 16 |                                         | Bungee w/ Hooks                       | 5001     | 2         |
| 17 |                                         | Rubber Cap<br>For Clamp Bolt          | M6       | 1 extra   |





















2.Raise the Clamp 2 inches on the backside.



1. Install rear aluminum bar to softtop windows.







## How to use EZWINDOW



Fold the side of the window with one hand
Pull the EZWINDOW bar towards you



#### CUSTOMER SERVICE: SERVICE@EZTRUNK.NET Text & Call : 203-901-0055 / Call 203-591-9060



- 1. Open the back door
- 2. Pull up the rear window with both hands



## **STORING EZWINDOW WHEN YOU INSTALL HARDTOP OR GO TOPLESS**





Bend the side bars up to fold the window down



to protect it from Scratching.



Press the end to release the Support bar, then roll back and secure with velcro strap



JLU-1918-0045 M400 Ver. A 06/18/21



## Scan QR CODE for Video & PDF MANUALS

# **Customer Service**

Any questions? WE ARE HERE TO HELP YOU!

### Text or Call 203-901-0055