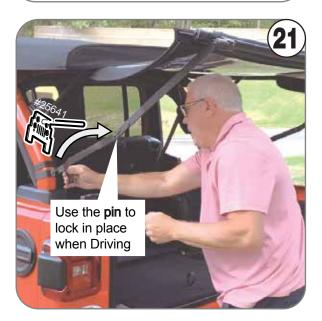

2         |
| 13 |                                         | Roll Bar<br>Clamp Screws              | 66041    | 2+1 extra |
| 14 |                                         | Wrench                                | #10      | 1         |
| 15 |                                         | Corrugated Pins                       | 24811    | 2+1 extra |
| 16 |                                         | Bungee w/ Hooks                       | 5001     | 2         |
| 17 |                                         | Rubber Cap<br>For Clamp Bolt          | M6       | 1 extra   |





















2.Raise the Clamp 2 inches on the backside.



1. Install rear aluminum bar to softtop windows.







## How to use EZWINDOW



Fold the side of the window with one hand
Pull the EZWINDOW bar towards you



#### CUSTOMER SERVICE: SERVICE@EZTRUNK.NET Text & Call : 203-901-0055 / Call 203-591-9060



- 1. Open the back door
- 2. Pull up the rear window with both hands



## **STORING EZWINDOW WHEN YOU INSTALL HARDTOP OR GO TOPLESS**





Bend the side bars up to fold the window down



to protect it from Scratching.



Press the end to release the Support bar, then roll back and secure with velcro strap



JLU-1918-0045 M400 Ver. A 06/18/21



## Scan QR CODE for Video & PDF MANUALS

# **Customer Service**

Any questions? WE ARE HERE TO HELP YOU!

### Text or Call 203-901-0055 / Call 203-591-9060 EMAIL US: SERVICE@EZTRUNK.NET

7 day a week 8:30 am EST

## DO NOT RETURN, WE CAN HELP YOU!

CUSTOMER SERVICE: SERVICE@EZTRUNK.NET Text & Call : 203-901-0055 / Call 203-591-9060