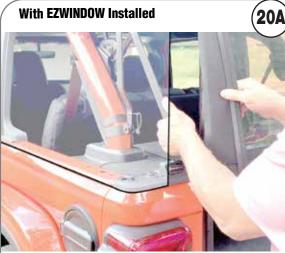

## How to use EZWINDOW

Fold the side of the window with one hand
Pull the EZWINDOW bar towards you