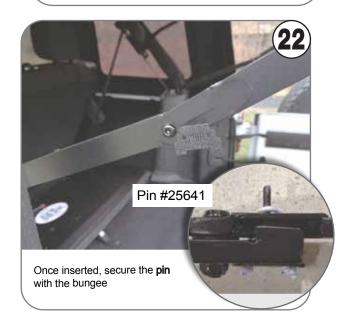

## Please read instructions fully before beginning assembly

| NO | Illustration                            | Description                           | Part #   | QTY.      |
|----|-----------------------------------------|---------------------------------------|----------|-----------|
| 1  | 0,,,,,,,,,,,,,,,,,,,,,,,,,,,,,,,,,,,,,, | Clamps For Roll Bar                   | 25653-2B | 2         |
| 2  | #25653-1 #526 #516                      | Support Bar<br>For Driver Side        | 53516B   | 1         |
| 3  | #517 #527 #25653-1                      | Support Bar<br>For Passenger Side     | 53517B   | 1         |
| 4  |                                         | Plastic Bracket<br>For Driver Side    | 189004   | 1         |
| 5  | 57                                      | Plastic Bracket<br>For Passenger Side | 189003   | 1         |
| 6  | * *                                     | Metal Plates                          | 15900    | 2         |
| 7  |                                         | Metal Pale Bolts<br>M5x30             | 55301    | 4         |
| 8  | (fauna S                                | Self-drill Screws                     | 4122     | 2         |
| 9  |                                         | Self-drill Screws                     | 4322     | 5         |
| 10 |                                         | Clamp Lock Nuts M6                    | 10062    | 2+1 extra |
| 11 |                                         | Pins                                  | 25641    | 2         |
| 12 |                                         | Velcro Straps                         | 251802   | 2         |
| 13 |                                         | Roll Bar<br>Clamp Screws              | 66041    | 2+1 extra |
| 14 |                                         | Wrench                                | #10      | 1         |
| 15 |                                         | Corrugated Pins                       | 24811    | 2+1 extra |
| 16 |                                         | Bungee w/ Hooks                       | 5001     | 2         |
| 17 |                                         | Rubber Cap<br>For Clamp Bolt          | M6       | 1 extra   |