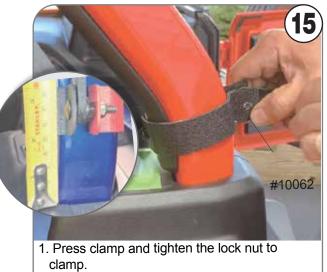

2.Raise the Clamp 2 inches on the backside.

1. Install rear aluminum bar to softtop windows.