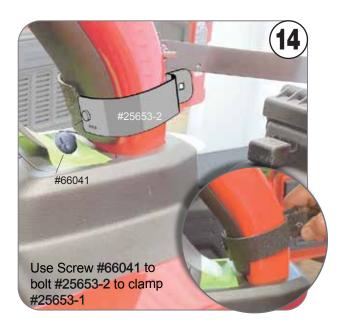

| 11 |                                         | Pins                                  | 25641    | 2         |
| 12 |                                         | Velcro Straps                         | 251802   | 2         |
| 13 |                                         | Roll Bar<br>Clamp Screws              | 66041    | 2+1 extra |
| 14 |                                         | Wrench                                | #10      | 1         |
| 15 |                                         | Corrugated Pins                       | 24811    | 2+1 extra |
| 16 |                                         | Bungee w/ Hooks                       | 5001     | 2         |
| 17 |                                         | Rubber Cap<br>For Clamp Bolt          | M6       | 1 extra   |





















2.Raise the Clamp 2 inches on the backside.



1. Install rear aluminum bar to softtop windows.







## How to use EZWINDOW



Fold the side of the window with one hand
Pull the EZWINDOW bar towards you



#### CUSTOMER SERVICE: SERVICE@EZTRUNK.NET Text & Call : 203-901-0055 / Call 203-591-9060



- 1. Open the back door
- 2. Pull up the rear window with both hands



## **STORING EZWINDOW WHEN YOU INSTALL HARDTOP OR GO TOPLESS**





Bend the side bars up to fold the window down



to protect it from Scratching.



Press the end to release the Support bar, then roll back and secure with velcro strap



JLU-1918-0045 M400 Ver. A 06/18/21



## Scan QR CODE for Video & PDF MANUALS

# **Customer Service**

Any questions? WE ARE HERE TO HELP YOU!

### Text or Call 203-901-0055 / Call