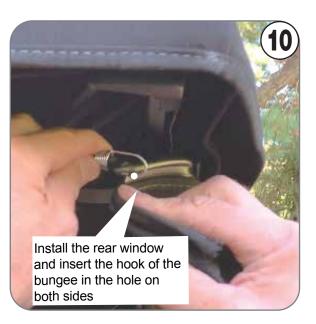

2.Raise the Clamp 2 inches on the backside.

1. Install rear aluminum bar to softtop windows.