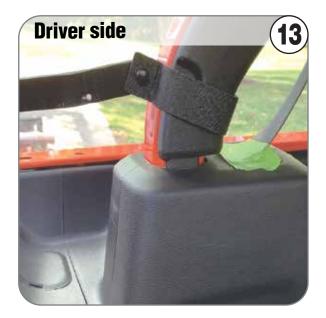

2.Raise the Clamp 2 inches on the backside.

1. Install rear aluminum bar to softtop windows.