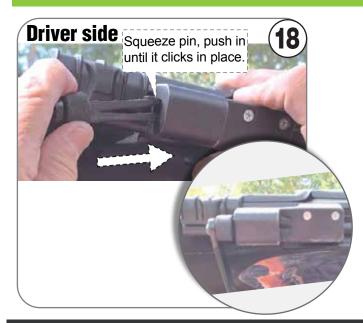

2.Raise the Clamp 2 inches on the backside.

1. Install rear aluminum bar to softtop windows.