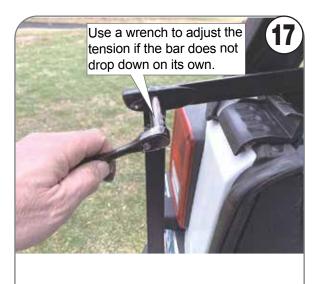

#### CUSTOMER SERVICE: SERVICE@EZTRUNK.NET Text & Call : 203-901-0055 / Call 203-591-9060

- 1. Open the back door
- 2. Pull up the rear window with both hands