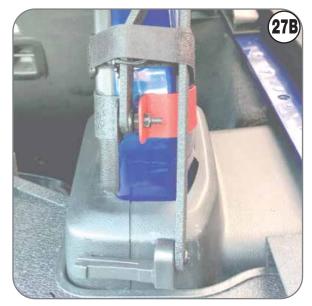

## **STORING EZWINDOW WHEN YOU INSTALL HARDTOP OR GO TOPLESS**

Bend the side bars up to fold the window down

to protect it from Scratching.

Press the end to release the Support bar, then roll back and secure with velcro strap