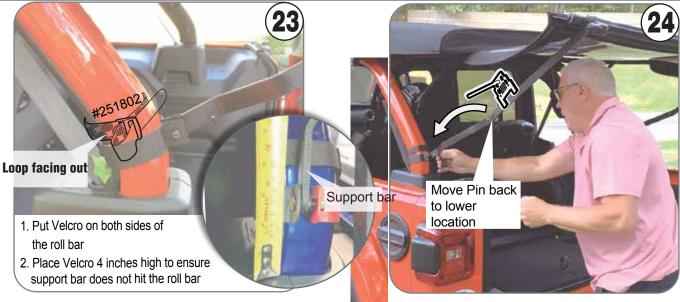

## Please read instructions fully before beginning assembly

| NO | Illustration                            | Description                           | Part #   | QTY.      |
|----|-----------------------------------------|---------------------------------------|----------|-----------|
| 1  | 0,,,,,,,,,,,,,,,,,,,,,,,,,,,,,,,,,,,,,, | Clamps For Roll Bar                   | 25653-2B | 2         |
| 2  | #25653-1 #526 #516                      | Support Bar<br>For Driver Side        | 53516B   | 1         |
| 3  | #517 #527 #25653-1                      | Support Bar<br>For Passenger Side     | 53517B   | 1         |
| 4  |                                         | Plastic Bracket<br>For Driver Side    | 189004   | 1         |
| 5  | 57                                      | Plastic Bracket<br>For Passenger Side | 189003   | 1         |
| 6  | * *                                     | Metal Plates                          | 15900    | 2         |
| 7  |                                         | Metal Pale Bolts<br>M5x30             | 55301    | 4         |
| 8  | (fauna S                                | Self-drill Screws                     | 4122     | 2         |
| 9  |                                         | Self-drill Screws                     | 4322     | 5         |
| 10 |                                         | Clamp Lock Nuts M6                    | 10062    | 2+1 extra |
| 11 |                                         | Pins                                  | 25641    | 2         |
| 12 |                                         | Velcro Straps                         | 251802   | 2         |
| 13 |                                         | Roll Bar<br>Clamp Screws              | 66041    | 2+1 extra |
| 14 |                                         | Wrench                                | #10      | 1         |
| 15 |                                         | Corrugated Pins                       | 24811    | 2+1 extra |
| 16 |                                         | Bungee w/ Hooks                       | 5001     | 2         |
| 17 |                                         | Rubber Cap<br>For Clamp Bolt          | M6       | 1 extra   |

## **STORING EZWINDOW WHEN YOU INSTALL HARDTOP OR GO TOPLESS**

Bend the side bars up to fold the window down

to protect it from Scratching.

Press the end to release the Support bar, then roll back and secure with velcro strap