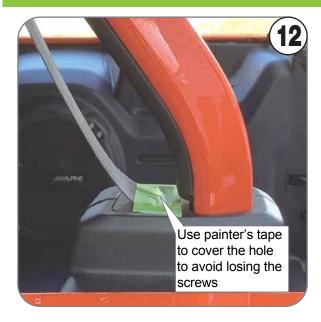

|
| 11 |                                         | Pins                                  | 25641    | 2         |
| 12 |                                         | Velcro Straps                         | 251802   | 2         |
| 13 |                                         | Roll Bar<br>Clamp Screws              | 66041    | 2+1 extra |
| 14 |                                         | Wrench                                | #10      | 1         |
| 15 |                                         | Corrugated Pins                       | 24811    | 2+1 extra |
| 16 |                                         | Bungee w/ Hooks                       | 5001     | 2         |
| 17 |                                         | Rubber Cap<br>For Clamp Bolt          | M6       | 1 extra   |





















2.Raise the Clamp 2 inches on the backside.



1. Install rear aluminum bar to softtop windows.







## How to use EZWINDOW



Fold the side of the window with one hand
Pull the EZWINDOW bar towards you



#### CUSTOMER SERVICE: SERVICE@EZTRUNK.NET Text & Call : 203-901-0055 / Call 203-591-9060



- 1. Open the back door
- 2. Pull up the rear window with both hands



## **STORING EZWINDOW WHEN YOU INSTALL HARDTOP OR GO TOPLESS**





Bend the side bars up to fold the window down



to protect it from Scratching.



Press the end to release the Support bar, then roll back and secure with velcro strap



JLU-1918-0045 M400 Ver. A 06/18/21



## Scan QR CODE for Video & PDF MANUALS

# **Customer Service**

Any questions? WE ARE HERE TO HELP YOU!

### Text or Call 203-901-0055 / Cal