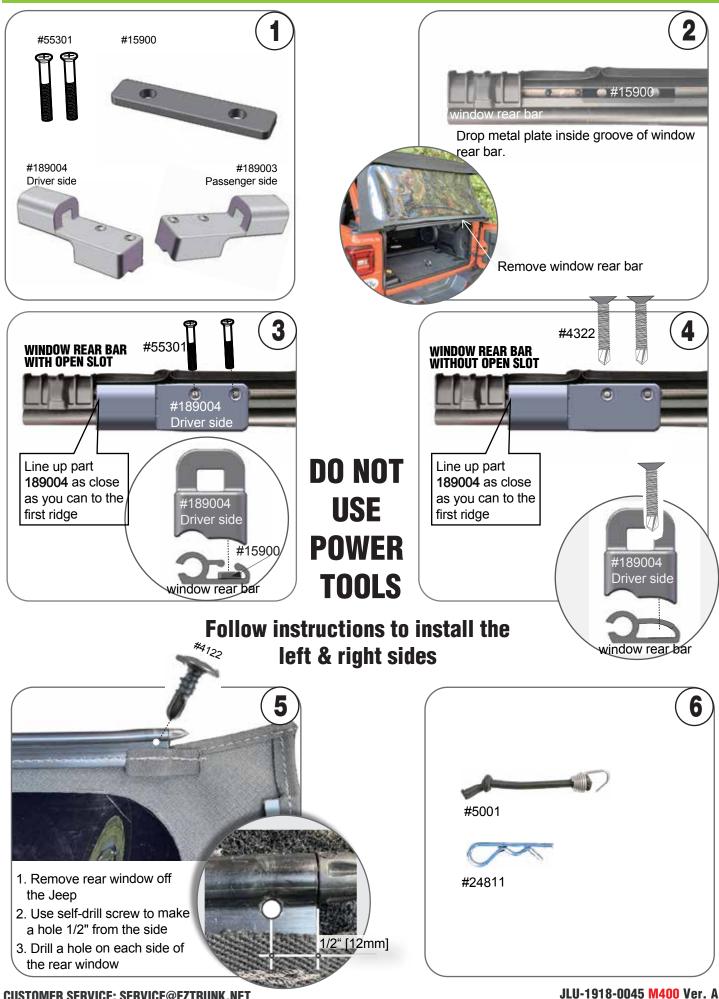

## Please read instructions fully before beginning assembly

| NO | Illustration                            | Description                           | Part #   | QTY.      |
|----|-----------------------------------------|---------------------------------------|----------|-----------|
| 1  | 0,,,,,,,,,,,,,,,,,,,,,,,,,,,,,,,,,,,,,, | Clamps For Roll Bar                   | 25653-2B | 2         |
| 2  | #25653-1 #526 #516                      | Support Bar<br>For Driver Side        | 53516B   | 1         |
| 3  | #517 #527 #25653-1                      | Support Bar<br>For Passenger Side     | 53517B   | 1         |
| 4  |                                         | Plastic Bracket<br>For Driver Side    | 189004   | 1         |
| 5  | 57                                      | Plastic Bracket<br>For Passenger Side | 189003   | 1         |
| 6  | * *                                     | Metal Plates                          | 15900    | 2         |
| 7  |                                         | Metal Pale Bolts<br>M5x30             | 55301    | 4         |
| 8  | (fauna S                                | Self-drill Screws                     | 4122     | 2         |
| 9  |                                         | Self-drill Screws                     | 4322     | 5         |
| 10 |                                         | Clamp Lock Nuts M6                    | 10062    | 2+1 extra |
| 11 |                                         | Pins                                  | 25641    | 2         |
| 12 |                                         | Velcro Straps                         | 251802   | 2         |
| 13 |                                         | Roll Bar<br>Clamp Screws              | 66041    | 2+1 extra |
| 14 |                                         | Wrench                                | #10      | 1         |
| 15 |                                         | Corrugated Pins                       | 24811    | 2+1 extra |
| 16 |                                         | Bungee w/ Hooks                       | 5001     | 2         |
| 17 |                                         | Rubber Cap<br>For Clamp Bolt          | M6       | 1 extra   |